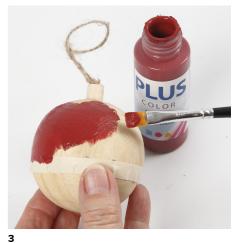

Paint the top above the masking tape with craft paint. NB: paint from the masking tape and upwards in order to avoid the paint seeping underneath the masking tape.

Mix a blob of Sticky Base with two different sizes of mini glass beads. Knead the mixture together well.