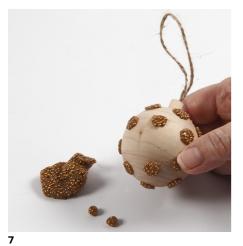

Smooth out the mixture onto the bauble in a thin layer.

You may decorate the Christmas bauble by mixing Sticky Base with the small glass beads and attaching them to the bauble. You can then add  $\Box$  the largest glass beads on top one by one in a pattern.