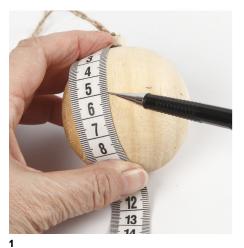

## Hoe werkt het

Draw a line all the way around the middle of the wooden Christmas bauble. You will find the middle by measuring the bauble from the top to the bottom.

Attach masking tape along the line and press it on firmly.