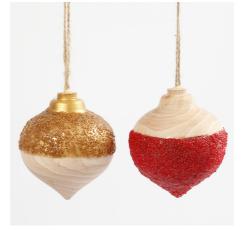

## Kerstballen gedecoreerd met Sticky Base en kleine glaskralen

v15412

Decoreer deze houten kerstballen met hobbyverf en met Sticky Base gemengd met glaskralen.

## Hoe werkt het

Draw a line all the way around the middle of the wooden Christmas bauble. You will find the middle by measuring the bauble from the top to the bottom.

Attach masking tape along the line and press it on firmly.

Paint the top above the masking tape with craft paint. NB: paint from the masking tape and upwards in order to avoid the paint seeping underneath the masking tape.

Mix a blob of Sticky Base with two different sizes of mini glass beads. Knead the mixture together well.

Smooth out the mixture onto the bauble in a thin layer.

You may decorate the Christmas bauble by mixing Sticky Base with the small glass beads and attaching them to the bauble. You can then add  $\Box$  the largest glass beads on top one by one in a pattern.