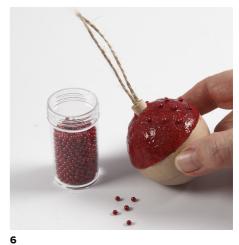

## Hoe werkt het

Draw a line all the way around the middle of the wooden Christmas bauble. You will find the middle by measuring the bauble from the top to the bottom.

Attach masking tape along the line and press it on firmly.

Smooth out the mixture onto the bauble in a thin layer.

You may decorate the Christmas bauble by mixing Sticky Base with the small glass beads and attaching them to the bauble. You can then add  $\Box$  the largest glass beads on top one by one in a pattern.