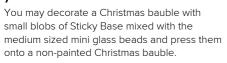

Paint the top above the masking tape with craft paint. NB: paint from the masking tape and upwards in order to avoid the paint seeping underneath the masking tape.

Mix a blob of Sticky Base with two different sizes of mini glass beads. Knead the mixture together well.

Smooth out the mixture onto the bauble in a thin layer.

You may decorate the Christmas bauble by mixing Sticky Base with the small glass beads and attaching them to the bauble. You can then add  $\Box$  the largest glass beads on top one by one in a pattern.