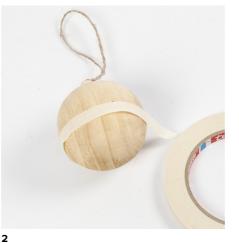

## Hoe werkt het

Draw a line all the way around the middle of the wooden Christmas bauble. You will find the middle by measuring the bauble from the top to the bottom.

Attach masking tape along the line and press it on firmly.