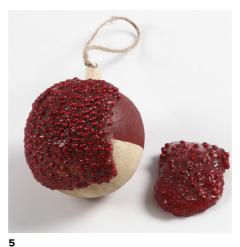

Smooth out the mixture onto the bauble in a thin layer.

You may decorate the Christmas bauble by mixing Sticky Base with the small glass beads and attaching them to the bauble. You can then add  $\Box$  the largest glass beads on top one by one in a pattern.