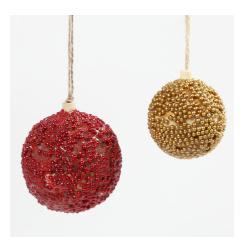

met glaskralen.

## Hoe werkt het



Draw a line all the way around the middle of the wooden Christmas bauble. You will find the middle by measuring the bauble from the top to the bottom.



Attach masking tape along the line and press it on firmly.



Paint the top above the masking tape with craft paint. NB: paint from the masking tape and upwards in order to avoid the paint seeping underneath the masking tape.



Mix a blob of Sticky Base with two different sizes of mini glass beads. Knead the mixture together well.



Smooth out the mixture onto the bauble in a thin layer.



You may decorate the Christmas bauble by mixing Sticky Base with the small glass beads and attaching them to the bauble. You can then add  $\Box$  the largest glass beads on top one by one in a pattern.











Another variant



Another variant



Another variant



Another variant