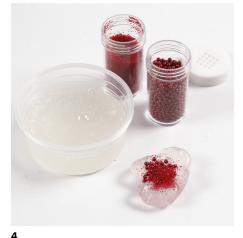

Paint the top above the masking tape with craft paint. NB: paint from the masking tape and upwards in order to avoid the paint seeping underneath the masking tape.

Mix a blob of Sticky Base with two different sizes of mini glass beads. Knead the mixture together well.

Smooth out the mixture onto the bauble in a thin layer.

You may decorate the Christmas bauble by mixing Sticky Base with the small glass beads and attaching them to the bauble. You can then add  $\Box$  the largest glass beads on top one by one in a pattern.