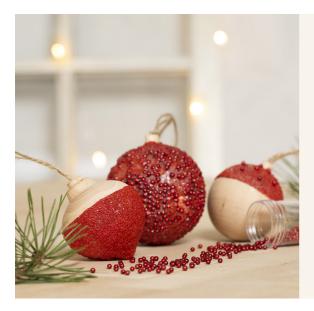

## Kerstballen gedecoreerd met Sticky Base en kleine glaskralen

v15412

Decoreer deze houten kerstballen met hobbyverf en met Sticky Base gemengd met glaskralen.