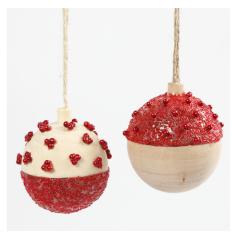

# Hoe werkt het



Draw a line all the way around the middle of the wooden Christmas bauble. You will find the middle by measuring the bauble from the top to the bottom.



Attach masking tape along the line and press it on firmly.



Paint the top above the masking tape with craft paint. NB: paint from the masking tape and upwards in order to avoid the paint seeping underneath the masking tape.



Mix a blob of Sticky Base with two different sizes of mini glass beads. Knead the mixture together well.



Smooth out the mixture onto the bauble in a thin layer.



You may decorate the Christmas bauble by mixing Sticky Base with the small glass beads and attaching them to the bauble. You can then add  $\Box$  the largest glass beads on top one by one in a pattern.











Another variant



Another variant



Another variant



Another variant