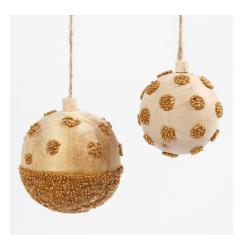

Draw a line all the way around the middle of the wooden Christmas bauble. You will find the middle by measuring the bauble from the top to the bottom.



Attach masking tape along the line and press it on firmly.



Paint the top above the masking tape with craft paint. NB: paint from the masking tape and upwards in order to avoid the paint seeping underneath the masking tape.



Mix a blob of Sticky Base with two different sizes of mini glass beads. Knead the mixture together well.



Smooth out the mixture onto the bauble in a thin layer.



You may decorate the Christmas bauble by mixing Sticky Base with the small glass beads and attaching them to the bauble. You can then add  $\Box$  the largest glass beads on top one by one in a pattern.











Another variant



Another variant



Another variant



Another variant