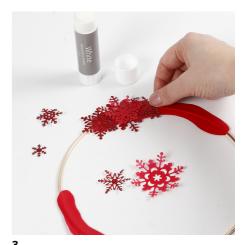

Double over the paper and cut out two identical pieces. Glue the pieces around the metal ring as illustrated in the picture.

Punch out snowflakes in different sizes from paper in different colours and glue them onto the paper already attached onto the metal ring. Create a 3D effect by only attaching the centre of the snowflakes to the paper and then bend the tips slightly upward. You may attach several snowflakes on top of each other.