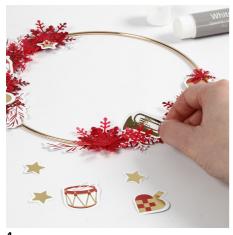

## Metalen ring met bellen en Vivi Gade kerstdecoraties

v15418

Deze kerstdecoratie is gemaakt van een metalen ring gedecoreerd met bellen, en verschillende Vivi Gade decoraties en geponste sneeuwvlokken.

Double over the paper and cut out two identical pieces. Glue the pieces around the metal ring as illustrated in the picture.

Punch out snowflakes in different sizes from paper in different colours and glue them onto the paper already attached onto the metal ring. Create a 3D effect by only attaching the centre of the snowflakes to the paper and then bend the tips slightly upward. You may attach several snowflakes on top of each other.

Attach the card cut-outs between the snowflakes using a glue stick or glue them directly onto the metal ring.

Tie a piece of gold thread with a bow at the top of the metal ring for hanging. Tie either bells onto the ends of the thread or glue large card cut-outs onto the thread.