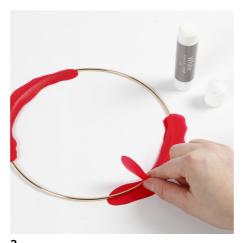

Double over the paper and cut out two identical pieces. Glue the pieces around the metal ring as illustrated in the picture.

Punch out snowflakes in different sizes from paper in different colours and glue them onto the paper already attached onto the metal ring. Create a 3D effect by only attaching the centre of the snowflakes to the paper and then bend the tips slightly upward. You may attach several snowflakes on top of each other.