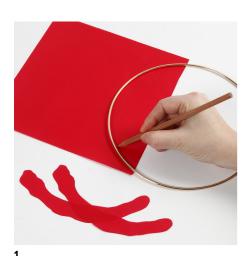

## Hoe werkt het

Place the metal ring on a piece of paper and draw a wavy outline on both sides of the ring, following the curve of the ring. The outline should be approx. 2.5-3 cm wide and max. 15 cm long.