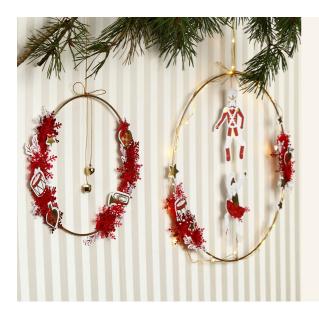

## Metalen ring met bellen en Vivi Gade kerstdecoraties

v15418

Deze kerstdecoratie is gemaakt van een metalen ring gedecoreerd met bellen, en verschillende Vivi Gade decoraties en geponste sneeuwvlokken.