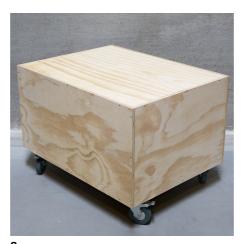

Screw on the top board.

Screw on the casters.

**8** The podium is now finished.

The self-adhesive film fits across the width of the 45 cm wide podium. Start with the sides and make sure to start away from the edge on one side, so that the foil can overlap. Finish with the top board; attach the foil 2 cm over the sides so that you can cut a notch for the corners to be stuck down over the sides.