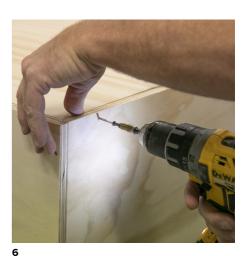

## Hoe werkt het

Begin by putting the two half pallets together and then screw on one of the sides. The two short pallet sides measure: 60 x 45 cm and the two long sides measure 83 x 45 cm.

Insert a screw at each end of the board approx. 2 cm from the edge. A piece of scrap wood is here used for measuring how far up the screw should be positioned so that the top will eventually be at the right height relative to the sides.