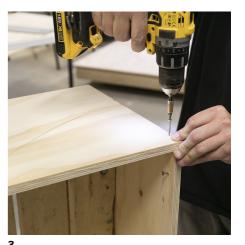

Continue to screw the remaining sides onto the pallets as well as the screws which will support the top.

The podium without the top.

Place the top board onto the screws. The measurements of the top board are 60 x 80 cm.