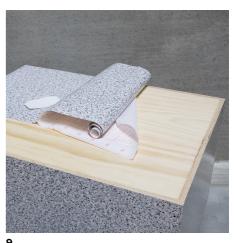

Screw on the top board.

Screw on the casters.

**8** The podium is now finished.

The self-adhesive film fits across the width of the 45 cm wide podium. Start with the sides and make sure to start away from the edge on one side, so that the foil can overlap. Finish with the top board; attach the foil 2 cm over the sides so that you can cut a notch for the corners to be stuck down over the sides.