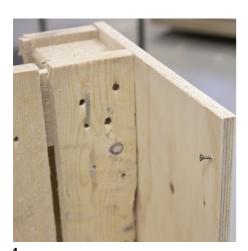

## Hoe werkt het

Begin by putting the two half pallets together and then screw on one of the sides. The two short pallet sides measure: 60 x 45 cm and the two long sides measure 83 x 45 cm.

Insert a screw at each end of the board approx. 2 cm from the edge. A piece of scrap wood is here used for measuring how far up the screw should be positioned so that the top will eventually be at the right height relative to the sides.