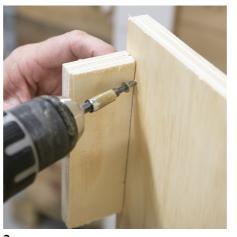

## Hoe werkt het

Begin by putting the two half pallets together and then screw on one of the sides. The two short pallet sides measure: 60 x 45 cm and the two long sides measure 83 x 45 cm.

Insert a screw at each end of the board approx. 2 cm from the edge. A piece of scrap wood is here used for measuring how far up the screw should be positioned so that the top will eventually be at the right height relative to the sides.