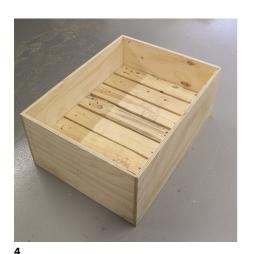

## Hoe werkt het

Begin by putting the two half pallets together and then screw on one of the sides. The two short pallet sides measure: 60 x 45 cm and the two long sides measure 83 x 45 cm.

Insert a screw at each end of the board approx. 2 cm from the edge. A piece of scrap wood is here used for measuring how far up the screw should be positioned so that the top will eventually be at the right height relative to the sides.