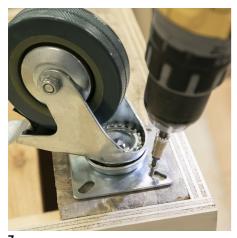

Screw on the top board.

Screw on the casters.

**8** The podium is now finished.

The self-adhesive film fits across the width of the 45 cm wide podium. Start with the sides and make sure to start away from the edge on one side, so that the foil can overlap. Finish with the top board; attach the foil 2 cm over the sides so that you can cut a notch for the corners to be stuck down over the sides.