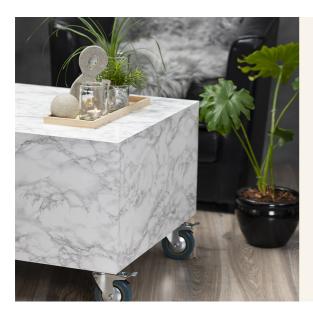

## Pallet Podium gedecoreerd met zelfklevende folie

v15229

Maak je eigen podium van halve pallets en decoreer met zelfklevende folie met mooie patronen.

Screw on the top board.

Screw on the casters.

**8** The podium is now finished.

The self-adhesive film fits across the width of the 45 cm wide podium. Start with the sides and make sure to start away from the edge on one side, so that the foil can overlap. Finish with the top board; attach the foil 2 cm over the sides so that you can cut a notch for the corners to be stuck down over the sides.