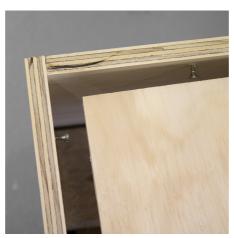

## Hoe werkt het

Begin by putting the two half pallets together and then screw on one of the sides. The two short pallet sides measure: 60 x 45 cm and the two long sides measure 83 x 45 cm.

Insert a screw at each end of the board approx. 2 cm from the edge. A piece of scrap wood is here used for measuring how far up the screw should be positioned so that the top will eventually be at the right height relative to the sides.

Continue to screw the remaining sides onto the pallets as well as the screws which will support the top.

The podium without the top.

Place the top board onto the screws. The measurements of the top board are 60 x 80 cm.