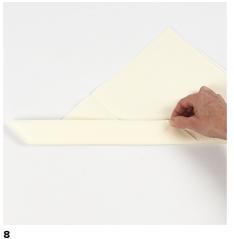

Fill the balloon with helium. Tie a knot and tie a ribbon onto the balloon.

Tie on the tassel.

Fold the long end so that the fold is approx.  $4.5\,$  cm wide.

Turn over the napkin and bend one end towards you.