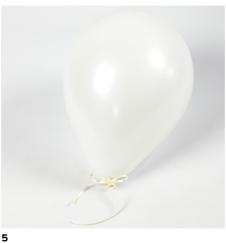

Fill the balloon with helium. Tie a knot and tie a ribbon onto the balloon.

Tie on the tassel.

Fold the long end so that the fold is approx.  $4.5\,$  cm wide.

Turn over the napkin and bend one end towards you.