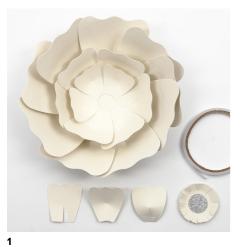

## Hoe werkt het

Assemble the paper flowers as shown on the back of the packaging.

Put two tissue paper tassels together.

Fold them over each other.

Tie a ribbon in the middle. The ribbon must be long enough to be used for hanging and for attaching onto the balloon.