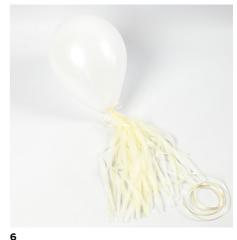

Fill the balloon with helium. Tie a knot and tie a ribbon onto the balloon.

Tie on the tassel.

Fold the long end so that the fold is approx.  $4.5\,$  cm wide.

Turn over the napkin and bend one end towards you.