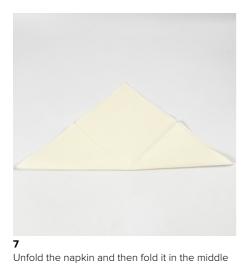

Fill the balloon with helium. Tie a knot and tie a ribbon onto the balloon.

Tie on the tassel.

Fold the long end so that the fold is approx.  $4.5\,$  cm wide.

Turn over the napkin and bend one end towards you.