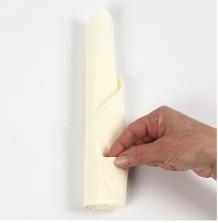

Fill the balloon with helium. Tie a knot and tie a ribbon onto the balloon.

Tie on the tassel.

Fold the long end so that the fold is approx.  $4.5\,$  cm wide.

Turn over the napkin and bend one end towards you.

**10** Roll the napkin to a tower.

as shown in the photo.

Fold the end to secure the napkin and to hide the end.

12

Attach a paper clip with a bow for the finishing touch.