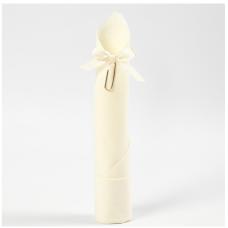

**10** Roll the napkin to a tower.

as shown in the photo.

Fold the end to secure the napkin and to hide the end.

12

Attach a paper clip with a bow for the finishing touch.