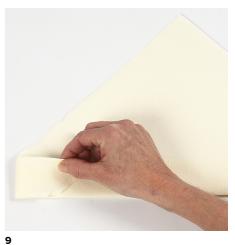

Fill the balloon with helium. Tie a knot and tie a ribbon onto the balloon.

Tie on the tassel.

Fold the long end so that the fold is approx.  $4.5\,$  cm wide.

Turn over the napkin and bend one end towards you.