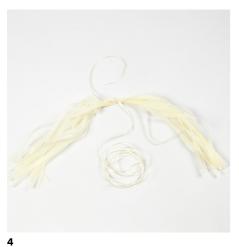

## Hoe werkt het

Assemble the paper flowers as shown on the back of the packaging.

Put two tissue paper tassels together.

Fold them over each other.

Tie a ribbon in the middle. The ribbon must be long enough to be used for hanging and for attaching onto the balloon.