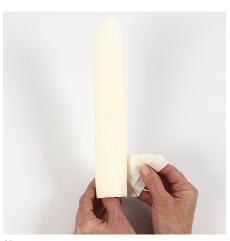

**10** Roll the napkin to a tower.

as shown in the photo.

Fold the end to secure the napkin and to hide the end.

12

Attach a paper clip with a bow for the finishing touch.