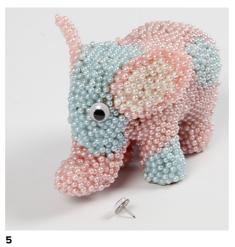

## Papier-maché olifant met Pearl Clay

v15154

Deze olifant van papier-maché is gedecoreerd met Pearl Clay. Voor de ogen zijn wiebelogen gebruikt.

Now cover the entire elephant with Pearl Clay (except the ears).

Attach the loose ears with the modelling gel (glue). Fill in the gaps with beads.

Push in the googly eyes.