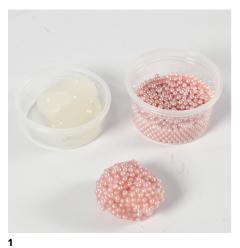

## Hoe werkt het

Divide the supplied tub of modelling gel into three equal size portions and mix each portion with a tub of beads by pushing the modelling gel (glue) into the beads by hand.

Model two pink ears with white beads inside as follows: Place a spoon underneath to shape the ears and to make them curve slightly. Leave to dry until the modelling gel (glue) has dried completely.