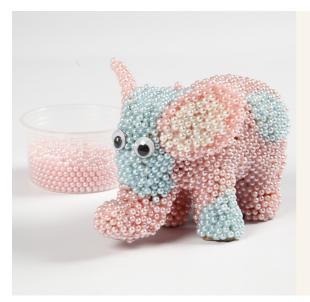

## Papier-maché olifant met Pearl Clay

v15154

Deze olifant van papier-maché is gedecoreerd met Pearl Clay. Voor de ogen zijn wiebelogen gebruikt.

Now cover the entire elephant with Pearl Clay (except the ears).

Attach the loose ears with the modelling gel (glue). Fill in the gaps with beads.

Push in the googly eyes.