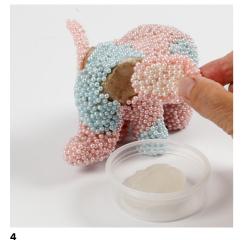

Now cover the entire elephant with Pearl Clay (except the ears).

Attach the loose ears with the modelling gel (glue). Fill in the gaps with beads.

Push in the googly eyes.