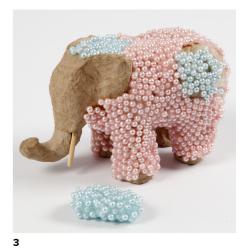

Now cover the entire elephant with Pearl Clay (except the ears).

Attach the loose ears with the modelling gel (glue). Fill in the gaps with beads.

Push in the googly eyes.