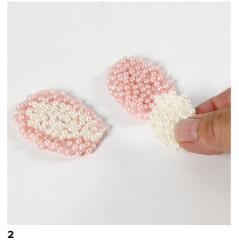

## Hoe werkt het

Divide the supplied tub of modelling gel into three equal size portions and mix each portion with a tub of beads by pushing the modelling gel (glue) into the beads by hand.

Model two pink ears with white beads inside as follows: Place a spoon underneath to shape the ears and to make them curve slightly. Leave to dry until the modelling gel (glue) has dried completely.