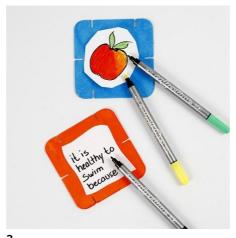

## Hoe werkt het

**1.** Paint the pieces in different colours using A-Color matt acrylic paint. Leave to dry.

Use Colortime markers on drawing paper for drawing designs and matching texts. You may write the following text to match a drawing of an apple; 'an apple a day keeps the doctor away', '5 a day' or similar. Cut out.

**3.**Attach the design onto one side and the text onto the other side of the construction piece using a glue stick.