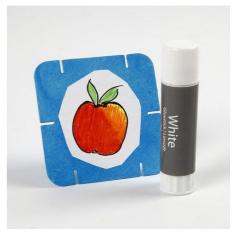

**3.**Attach the design onto one side and the text onto the other side of the construction piece using a glue stick.