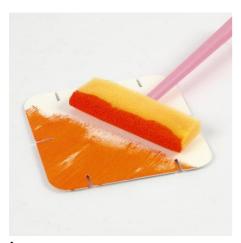

## Hoe werkt het

**1.** Paint the pieces in different colours using A-Color matt acrylic paint. Leave to dry.

Use Colortime markers on drawing paper for drawing designs and matching texts. You may write the following text to match a drawing of an apple; 'an apple a day keeps the doctor away', '5 a day' or similar. Cut out.