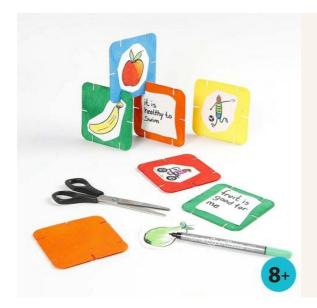

## Painted and Marker-decorated white Card Construction Pieces

v14222

These white card construction pieces are painted with A-Color acrylic paint. Drawings and text are made on drawing paper using Colortime markers and are then glued onto each construction piece.

## Hoe werkt het

**1.** Paint the pieces in different colours using A-Color matt acrylic paint. Leave to dry.

Use Colortime markers on drawing paper for drawing designs and matching texts. You may write the following text to match a drawing of an apple; 'an apple a day keeps the doctor away', '5 a day' or similar. Cut out.

**3.**Attach the design onto one side and the text onto the other side of the construction piece using a glue stick.