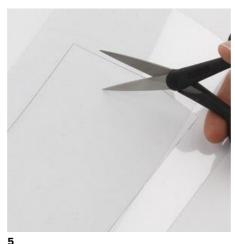

Draw a window in the wanted size and shape and cut it out.

Draw a slightly bigger square than the hole of the bag on to hard foil and cut it out.

Glue the hard foil on the back of the hole using double-sided tape.