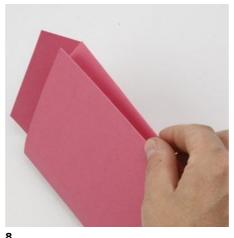

7 Fold the bag and assemble it with double-sided tape.

Press the front and bacf of the bag together and a fold is made on the sides of the bag.

Fold the bottom like the end of a present and assemble it with double-sided tape.