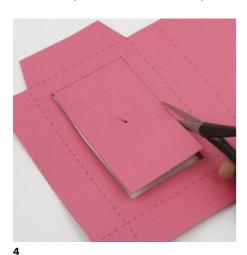

Draw a window in the wanted size and shape and cut it out.

Draw a slightly bigger square than the hole of the bag on to hard foil and cut it out.

Glue the hard foil on the back of the hole using double-sided tape.