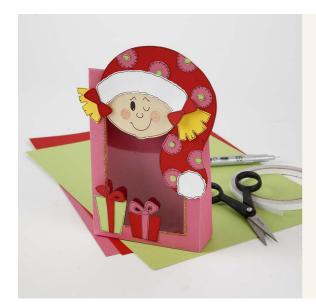

## Christmas bag

v1261

## Hoe werkt het



Draw the pattern for the bag on the wanted cardboard. (stippled lines are folded and drawn lines are cut, pattern is included the idea.)



**2**Cut out the pattern.



Scratch the stippled lines using the tip of a scissors.



Draw a window in the wanted size and shape and cut it out.



Draw a slightly bigger square than the hole of the bag on to hard foil and cut it out.



Glue the hard foil on the back of the hole using double-sided tape.







7 Fold the bag and assemble it with double-sided tape.



Press the front and bacf of the bag together and a fold is made on the sides of the bag.



Fold the bottom like the end of a present and assemble it with double-sided tape.



**10**Cut out the elf parts in cardbord from the patterns.



*