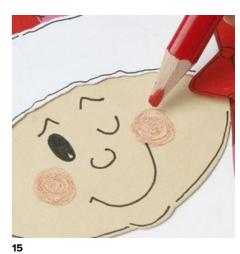

Draw a face and mark the borders with a thin black marker.

Make red cheeks with a coloured pencil.

Make small dots for the hat using a hole puncher and attach them with double-sided tape.

**19** Decorate with 3D liner and gold glitter.