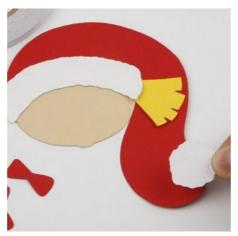

**10**Cut out the elf parts in cardbord from the patterns.

**11** Assemble the parts with double-sided tape.

**12** Draw dots for the hat.

**13**Lim prikkerne på huen med dobbeltklæbende tape og klip derefter huens kanter rene.