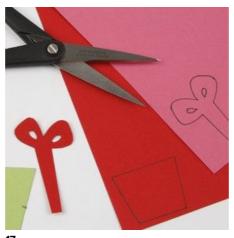

Draw the presents on cardboard using the patterns and cut them out.

Attach the presents and the elf to the bag with double-sided tape.