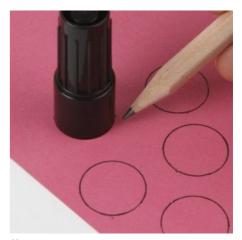

**10**Cut out the elf parts in cardbord from the patterns.

**11** Assemble the parts with double-sided tape.

**12** Draw dots for the hat.

**13**Lim prikkerne på huen med dobbeltklæbende tape og klip derefter huens kanter rene.