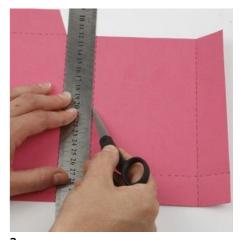

## Hoe werkt het

Draw the pattern for the bag on the wanted cardboard. (stippled lines are folded and drawn lines are cut, pattern is included the idea.)

**2**Cut out the pattern.

Scratch the stippled lines using the tip of a scissors.