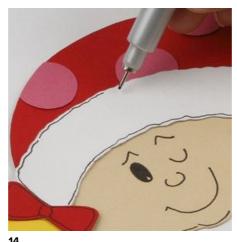

Draw a face and mark the borders with a thin black marker.

Make red cheeks with a coloured pencil.

Make small dots for the hat using a hole puncher and attach them with double-sided tape.

**19** Decorate with 3D liner and gold glitter.