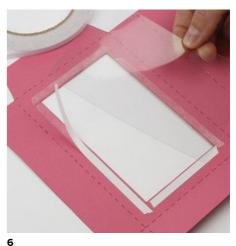

Draw a window in the wanted size and shape and cut it out.

Draw a slightly bigger square than the hole of the bag on to hard foil and cut it out.

Glue the hard foil on the back of the hole using double-sided tape.