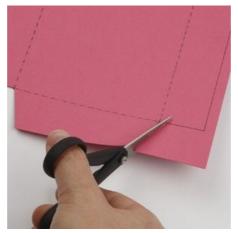

## Hoe werkt het

Draw the pattern for the bag on the wanted cardboard. (stippled lines are folded and drawn lines are cut, pattern is included the idea.)

**2**Cut out the pattern.

Scratch the stippled lines using the tip of a scissors.