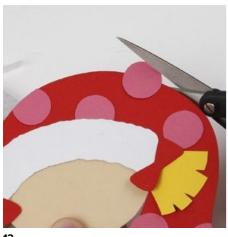

Draw a face and mark the borders with a thin black marker.

Make red cheeks with a coloured pencil.

Make small dots for the hat using a hole puncher and attach them with double-sided tape.

**19** Decorate with 3D liner and gold glitter.