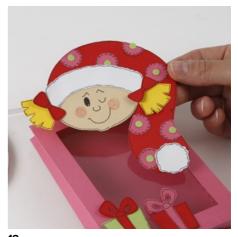

Draw the presents on cardboard using the patterns and cut them out.

Attach the presents and the elf to the bag with double-sided tape.