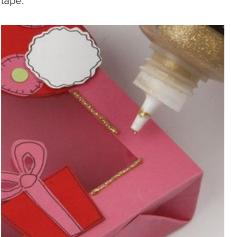

Draw a face and mark the borders with a thin black marker.

Make red cheeks with a coloured pencil.

Make small dots for the hat using a hole puncher and attach them with double-sided tape.

**19** Decorate with 3D liner and gold glitter.