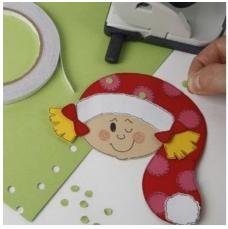

**10**Cut out the elf parts in cardbord from the patterns.

**11** Assemble the parts with double-sided tape.

**12** Draw dots for the hat.

**13**Lim prikkerne på huen med dobbeltklæbende tape og klip derefter huens kanter rene.

Draw a face and mark the borders with a thin black marker.

Make red cheeks with a coloured pencil.

Make small dots for the hat using a hole puncher and attach them with double-sided tape.

**19** Decorate with 3D liner and gold glitter.