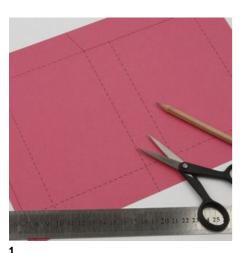

## Hoe werkt het

Draw the pattern for the bag on the wanted cardboard. (stippled lines are folded and drawn lines are cut, pattern is included the idea.)

**2**Cut out the pattern.

Scratch the stippled lines using the tip of a scissors.