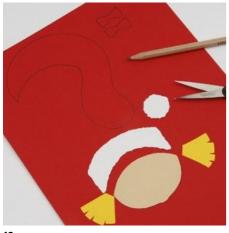

**10**Cut out the elf parts in cardbord from the patterns.

**11** Assemble the parts with double-sided tape.

**12** Draw dots for the hat.

**13**Lim prikkerne på huen med dobbeltklæbende tape og klip derefter huens kanter rene.

Draw a face and mark the borders with a thin black marker.

Make red cheeks with a coloured pencil.

Make small dots for the hat using a hole puncher and attach them with double-sided tape.

**19** Decorate with 3D liner and gold glitter.