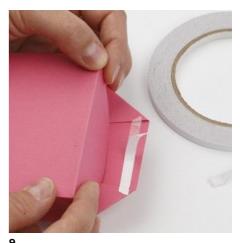

7 Fold the bag and assemble it with double-sided tape.

Press the front and bacf of the bag together and a fold is made on the sides of the bag.

Fold the bottom like the end of a present and assemble it with double-sided tape.