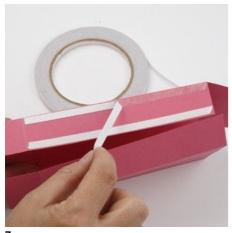

7 Fold the bag and assemble it with double-sided tape.

Press the front and bacf of the bag together and a fold is made on the sides of the bag.

Fold the bottom like the end of a present and assemble it with double-sided tape.