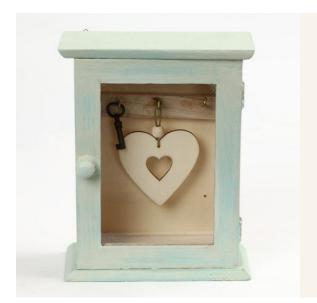

## Een houten sleutelkast gedecoreerd met Chalky Vintage Look

v14122

Deze houten sleutelkast is gedecoreerd met Chalky Vintage look verf en wax voor de Shabby Chic look.