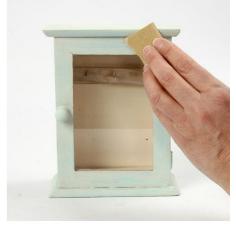

3. Paint the outside of the key cabinet with the other of the two colours in the process. Leave to dry. In order to achieve the slightly worn look, sand with 80 grit sand paper.

Apply wax at the end. This provides a lovely finish and protects against damp, allowing the key cabinet to be wiped with a damp cloth.