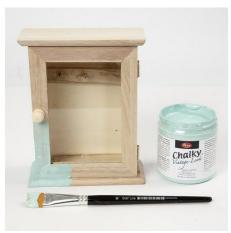

## Hoe werkt het

Paint the key cabinet with Chalky Vintage Look paint (1 of 2 colours in the process) two or three times. NB: light colours = several coats. Leave to dry between each coat.

Paint the wooden key cabinet once with the other of the two colours in the process. Leave to