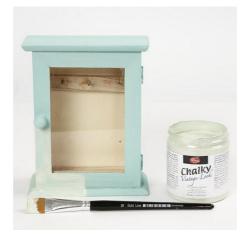

## Hoe werkt het

Paint the key cabinet with Chalky Vintage Look paint (1 of 2 colours in the process) two or three times. NB: light colours = several coats. Leave to dry between each coat.

Paint the wooden key cabinet once with the other of the two colours in the process. Leave to

3. Paint the outside of the key cabinet with the other of the two colours in the process. Leave to dry. In order to achieve the slightly worn look, sand with 80 grit sand paper.

Apply wax at the end. This provides a lovely finish and protects against damp, allowing the key cabinet to be wiped with a damp cloth.