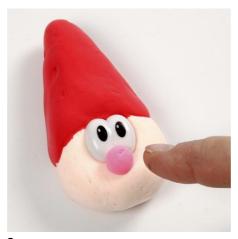

## Hoe werkt het

1.
The head and the hat: Roll a Silk Clay ball from light skin colour. Model a red Silk Clay cone.
Assemble these two parts and push them flat against the table top on one side.

Push the funny plastic eyes into the pixie's head. For the nose, roll a small ball from pink Silk clay and push it onto the face. Remember that glue is not necessary. Score the mouth in the face using an ordinary dinner knife.