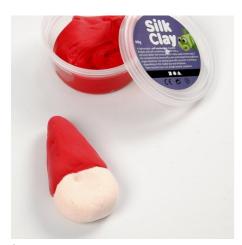

## Hoe werkt het

1.
The head and the hat: Roll a Silk Clay ball from light skin colour. Model a red Silk Clay cone.
Assemble these two parts and push them flat against the table top on one side.

Push the funny plastic eyes into the pixie's head. For the nose, roll a small ball from pink Silk clay and push it onto the face. Remember that glue is not necessary. Score the mouth in the face using an ordinary dinner knife.