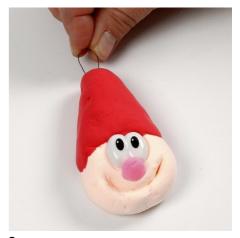

For hanging: Double over an 8cm piece of floral wire and push both ends into the pixie hat.