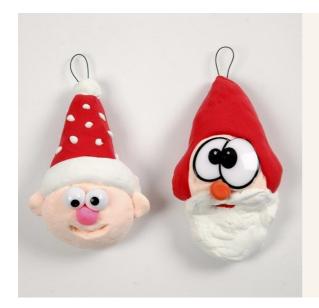

## Silk Clay Pixie Decorations with Funny Plastic Eyes

v13382

These two pixies are modelled from Silk clay with funny plastic eyes pushed into the wet Silk Clay. A piece of floral wire is used for hanging.