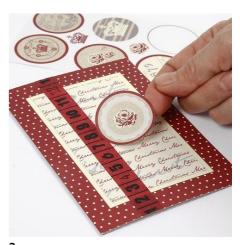

3. Attach the self-adhesive sticker onto the middle of the front of the card.

Attach a self-adhesive rhinestone in each