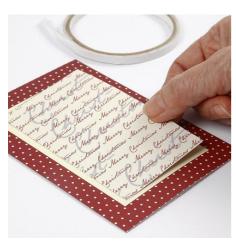

## Hoe werkt het

Cut out and attach a piece of design paper slightly smaller that the light framed area on the front. Use self-adhesive double-sided tape.

Attach a piece of masking tape vertically onto the front of the greeting card. Trim the edges.