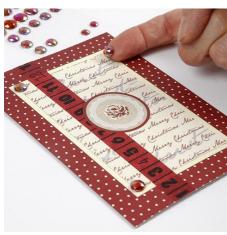

## A Christmas Card with Vivi Gade Design Decorations

v13488

Attach design paper, self-adhesive wood veneer stickers and self-adhesive rhinestones onto the front of the greeting card. All from Vivi Gade's red/white Copenhagen design series.

## Hoe werkt het

Cut out and attach a piece of design paper slightly smaller that the light framed area on the front. Use self-adhesive double-sided tape.

Attach a piece of masking tape vertically onto the front of the greeting card. Trim the edges.

3. Attach the self-adhesive sticker onto the middle of the front of the card.

Attach a self-adhesive rhinestone in each