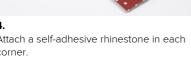

3. Attach the self-adhesive sticker onto the middle of the front of the card.

Attach a self-adhesive rhinestone in each