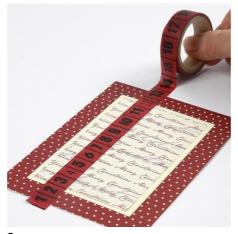

## Hoe werkt het

Cut out and attach a piece of design paper slightly smaller that the light framed area on the front. Use self-adhesive double-sided tape.

Attach a piece of masking tape vertically onto the front of the greeting card. Trim the edges.