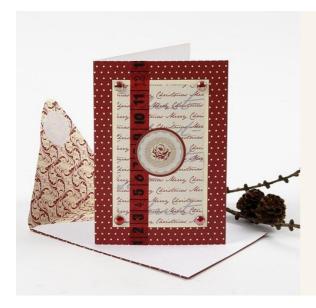

## A Christmas Card with Vivi Gade Design Decorations

v13488

Attach design paper, self-adhesive wood veneer stickers and self-adhesive rhinestones onto the front of the greeting card. All from Vivi Gade's red/white Copenhagen design series.