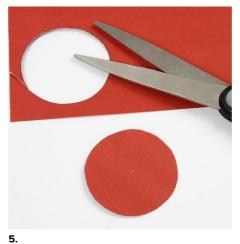

Cut a card circle measuring 4.5cm in diameter.

Cut out a star from design paper.

**7.** Attach the star onto the card circle using E-Z runner.

Attach this to the greeting card with 3D foam pads.

Attach a wooden heart sticker and a self-adhesive rhinestone half-pearl. Decorate the peg for hanging with masking tape.