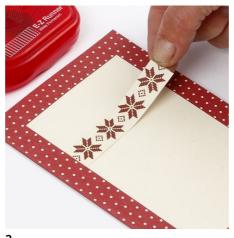

## Hoe werkt het

Cut a 7.5cm wide border from design paper.

Attach the border to the greeting card with E-Z

**3.**Cut two 18cm long pieces and one 50cm long piece of striped cotton string.

Make a tassel and attach it to the greeting card using E-Z runner.