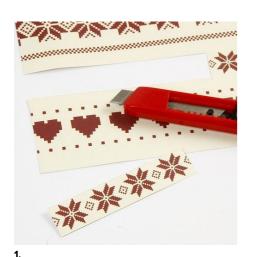

## Hoe werkt het

Cut a 7.5cm wide border from design paper.

Attach the border to the greeting card with E-Z

**3.**Cut two 18cm long pieces and one 50cm long piece of striped cotton string.

Make a tassel and attach it to the greeting card using E-Z runner.