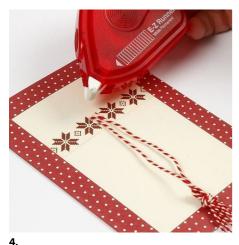

## Hoe werkt het

Cut a 7.5cm wide border from design paper.

Attach the border to the greeting card with E-Z

**3.**Cut two 18cm long pieces and one 50cm long piece of striped cotton string.

Make a tassel and attach it to the greeting card using E-Z runner.