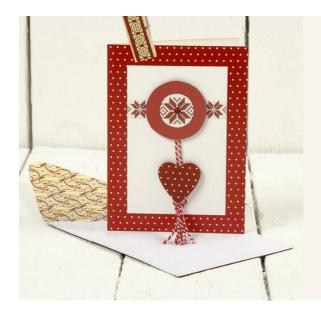

## A Christmas Card with Vivi Gade Design

v12808

Attach design card, design paper, stickers etc. to a blank greeting card (all from the Vivi Gade Design series) using 3D foam pads and an E-Z runner which is a dispenser with double-sided adhesive pre-cut strips. The peg is decorated with masking tape.