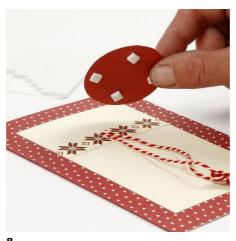

Cut a card circle measuring 4.5cm in diameter.

Cut out a star from design paper.

**7.** Attach the star onto the card circle using E-Z runner.

Attach this to the greeting card with 3D foam pads.

Attach a wooden heart sticker and a self-adhesive rhinestone half-pearl. Decorate the peg for hanging with masking tape.