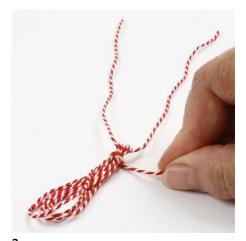

## Hoe werkt het

Cut a 7.5cm wide border from design paper.

Attach the border to the greeting card with E-Z

**3.**Cut two 18cm long pieces and one 50cm long piece of striped cotton string.

Make a tassel and attach it to the greeting card using E-Z runner.