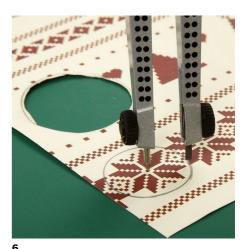

Cut a card circle measuring 4.5cm in diameter.

Cut out a star from design paper.

**7.** Attach the star onto the card circle using E-Z runner.

Attach this to the greeting card with 3D foam pads.

Attach a wooden heart sticker and a self-adhesive rhinestone half-pearl. Decorate the peg for hanging with masking tape.