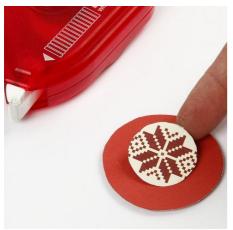

Cut a card circle measuring 4.5cm in diameter.

Cut out a star from design paper.

**7.** Attach the star onto the card circle using E-Z runner.

Attach this to the greeting card with 3D foam pads.

Attach a wooden heart sticker and a self-adhesive rhinestone half-pearl. Decorate the peg for hanging with masking tape.