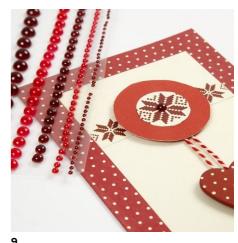

## A Christmas Card with Vivi Gade Design

v12808

Attach design card, design paper, stickers etc. to a blank greeting card (all from the Vivi Gade Design series) using 3D foam pads and an E-Z runner which is a dispenser with double-sided adhesive pre-cut strips. The peg is decorated with masking tape.