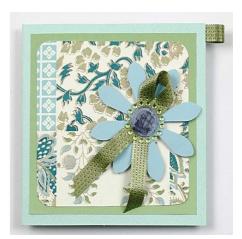

## Kaarten met multi patronen

v12178

Deze prachtige kaarten zijn gemaakt met handgemaakt papier, 3D stickers en lint.

## Hoe werkt het

**1.**Cut out the paper for the background and glue it onto the card.

**2.** Now cut out the patterned paper and glue it onto the card, on top of the background piece of paper mentioned above.

Open up the card and attach a small piece of ribbon using double-sided adhesive tape.

**4.** Attach several pieces of paper in various sizes onto the card.

Cut out circles and glue them together. Finally, decorate with 3D shape stickers.

Attach to the card using foam pads.

**7.**To make a small bow, make a ring using a small piece of ribbon and close it in place with double-sided adhesive tape.

Attach a small piece of ribbon across.

Attach the ends of the bow onto the card with double-sided adhesive tape and place the bow on top.