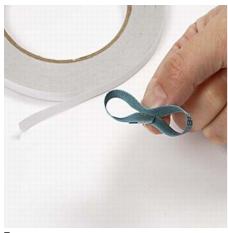

Attach to the card using foam pads.

**7.**To make a small bow, make a ring using a small piece of ribbon and close it in place with double-sided adhesive tape.

Attach a small piece of ribbon across.

Attach the ends of the bow onto the card with double-sided adhesive tape and place the bow on top.