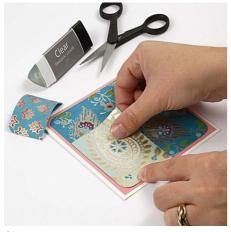

## Hoe werkt het

**1.**Cut out the paper for the background and glue it onto the card.

**2.** Now cut out the patterned paper and glue it onto the card, on top of the background piece of paper mentioned above.

Open up the card and attach a small piece of ribbon using double-sided adhesive tape.

**4.** Attach several pieces of paper in various sizes onto the card.

Cut out circles and glue them together. Finally, decorate with 3D shape stickers.