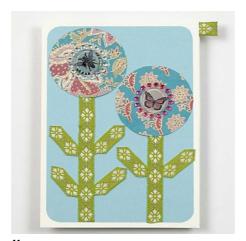

## Kaarten met multi patronen

v12178

Deze prachtige kaarten zijn gemaakt met handgemaakt papier, 3D stickers en lint.

## Hoe werkt het

**1.**Cut out the paper for the background and glue it onto the card.

**2.** Now cut out the patterned paper and glue it onto the card, on top of the background piece of paper mentioned above.

Open up the card and attach a small piece of ribbon using double-sided adhesive tape.

**4.** Attach several pieces of paper in various sizes onto the card.

Cut out circles and glue them together. Finally, decorate with 3D shape stickers.

Attach to the card using foam pads.

**7.**To make a small bow, make a ring using a small piece of ribbon and close it in place with double-sided adhesive tape.

Attach a small piece of ribbon across.

Attach the ends of the bow onto the card with double-sided adhesive tape and place the bow on top.