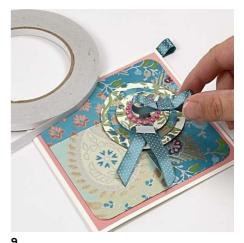

Open up the card and attach a small piece of ribbon using double-sided adhesive tape.

**4.** Attach several pieces of paper in various sizes onto the card.

Cut out circles and glue them together. Finally, decorate with 3D shape stickers.

Attach to the card using foam pads.

**7.**To make a small bow, make a ring using a small piece of ribbon and close it in place with double-sided adhesive tape.

Attach a small piece of ribbon across.

Attach the ends of the bow onto the card with double-sided adhesive tape and place the bow on top.