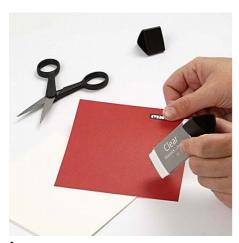

## Hoe werkt het

**1.**Cut out the paper for the background and glue it onto the card.

**2.** Now cut out the patterned paper and glue it onto the card, on top of the background piece of paper mentioned above.