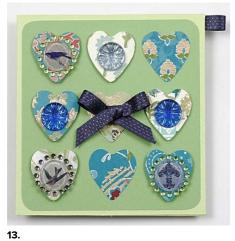

## Kaarten met multi patronen

v12178

Deze prachtige kaarten zijn gemaakt met handgemaakt papier, 3D stickers en lint.

## Hoe werkt het

**1.**Cut out the paper for the background and glue it onto the card.

**2.** Now cut out the patterned paper and glue it onto the card, on top of the background piece of paper mentioned above.

Open up the card and attach a small piece of ribbon using double-sided adhesive tape.

**4.** Attach several pieces of paper in various sizes onto the card.

Cut out circles and glue them together. Finally, decorate with 3D shape stickers.

Attach to the card using foam pads.

**7.**To make a small bow, make a ring using a small piece of ribbon and close it in place with double-sided adhesive tape.

Attach a small piece of ribbon across.

Attach the ends of the bow onto the card with double-sided adhesive tape and place the bow on top.