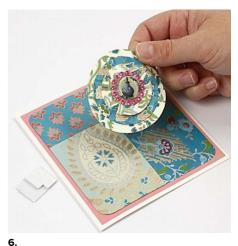

Attach to the card using foam pads.

**7.**To make a small bow, make a ring using a small piece of ribbon and close it in place with double-sided adhesive tape.

Attach a small piece of ribbon across.

Attach the ends of the bow onto the card with double-sided adhesive tape and place the bow on top.