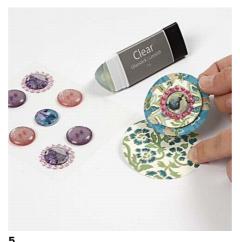

Open up the card and attach a small piece of ribbon using double-sided adhesive tape.

**4.** Attach several pieces of paper in various sizes onto the card.

Cut out circles and glue them together. Finally, decorate with 3D shape stickers.

Attach to the card using foam pads.

**7.**To make a small bow, make a ring using a small piece of ribbon and close it in place with double-sided adhesive tape.

Attach a small piece of ribbon across.

Attach the ends of the bow onto the card with double-sided adhesive tape and place the bow on top.