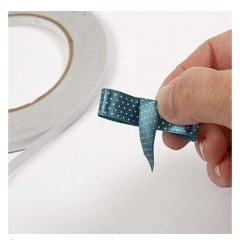

Attach to the card using foam pads.

**7.**To make a small bow, make a ring using a small piece of ribbon and close it in place with double-sided adhesive tape.

Attach a small piece of ribbon across.

Attach the ends of the bow onto the card with double-sided adhesive tape and place the bow on top.