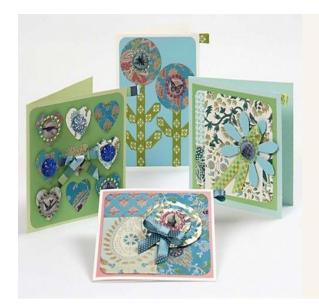

## Kaarten met multi patronen

v12178

Deze prachtige kaarten zijn gemaakt met handgemaakt papier, 3D stickers en lint.