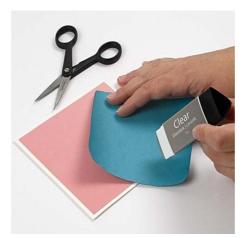

## Hoe werkt het

**1.**Cut out the paper for the background and glue it onto the card.

**2.** Now cut out the patterned paper and glue it onto the card, on top of the background piece of paper mentioned above.