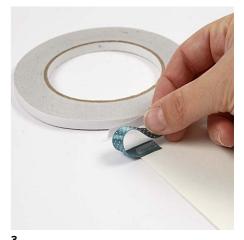

Open up the card and attach a small piece of ribbon using double-sided adhesive tape.

**4.** Attach several pieces of paper in various sizes onto the card.

Cut out circles and glue them together. Finally, decorate with 3D shape stickers.