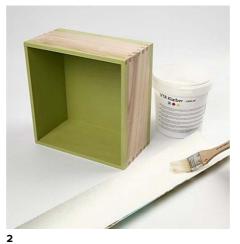

## Hoe werkt het

Paint the box with Plus Color. This will raise the wood slightly, so sand lightly and paint again to get the best result.

Cover the box with paper on areas which are not painted. Cut the paper 2mm less than the measurement as the glue makes the paper expand. Apply a light coating of glue to the box to seal the sureface and prevent it from sucking the glue from the paper.