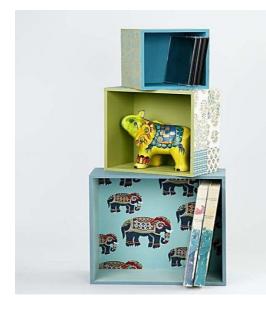

## Decoreren met handgemaakt papier

v11685

Deze dozen zijn geverfd met Plus Color acrylverf en bedekt met prachtig handgemaakt papier. Papier is gelijmd met VTR lijm.