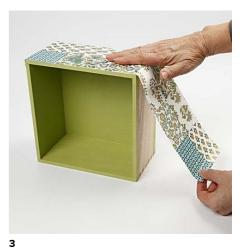

## Hoe werkt het

Paint the box with Plus Color. This will raise the wood slightly, so sand lightly and paint again to get the best result.

Cover the box with paper on areas which are not painted. Cut the paper 2mm less than the measurement as the glue makes the paper expand. Apply a light coating of glue to the box to seal the sureface and prevent it from sucking the glue from the paper.

Measure the paper and cut it slightly smaller as the glue makes the paper expand. The first piece of paper should go around the corner, the next piece should go exactly to the corner. When cutting, you should try to make the pattern match.