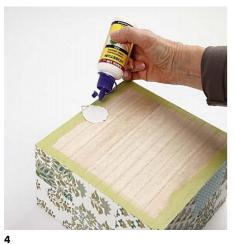

## Hoe werkt het

Paint the box with Plus Color. This will raise the wood slightly, so sand lightly and paint again to get the best result.

Cover the box with paper on areas which are not painted. Cut the paper 2mm less than the measurement as the glue makes the paper expand. Apply a light coating of glue to the box to seal the sureface and prevent it from sucking the glue from the paper.