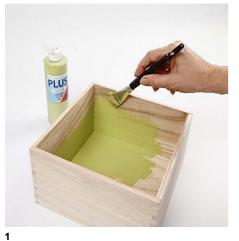

## Hoe werkt het

Paint the box with Plus Color. This will raise the wood slightly, so sand lightly and paint again to get the best result.

Cover the box with paper on areas which are not painted. Cut the paper 2mm less than the measurement as the glue makes the paper expand. Apply a light coating of glue to the box to seal the sureface and prevent it from sucking the glue from the paper.