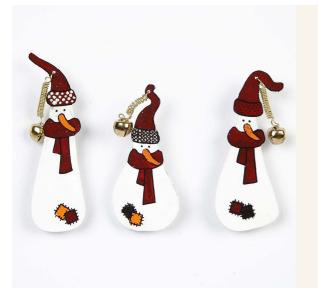

## Snow Men in Shrink Plastic Sheets

v11784

The snowmen are made from shrink plastic sheets which is painted with Plus Color and a permanent marker. They are decorated with bells and attached onto a badge pin.