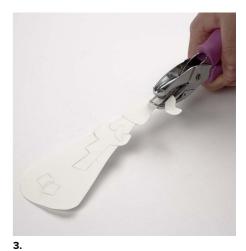

## Hoe werkt het

Draw the snowman on a shrink plastic sheet using the template and then cut it out.

Now draw a hat, a scarf, a carrot and patches on the snowman.

Use a hand punch to make a hole for hanging.