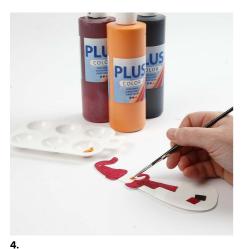

Now paint the snowman with Plus Color.

Use a permanent black marker to draw details on the snowman.

Shrink the snowman in the oven at 160 degrees.

. make a spiral.

Attach a bell onto one end of the spiral. Attach the other end of the spiral onto the snowman's hat in the hole. Attach the badge pin onto the back of the snowman using a glue gun.