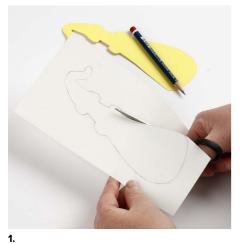

## Hoe werkt het

Draw the snowman on a shrink plastic sheet using the template and then cut it out.

Now draw a hat, a scarf, a carrot and patches on the snowman.

Use a hand punch to make a hole for hanging.