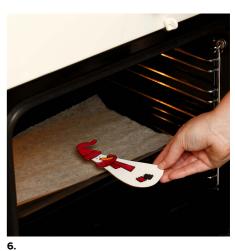

Now paint the snowman with Plus Color.

Use a permanent black marker to draw details on the snowman.

Shrink the snowman in the oven at 160 degrees.

. make a spiral.

Attach a bell onto one end of the spiral. Attach the other end of the spiral onto the snowman's hat in the hole. Attach the badge pin onto the back of the snowman using a glue gun.