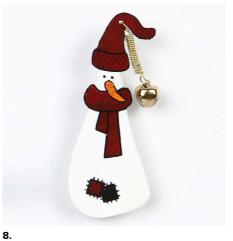

## Snow Men in Shrink Plastic Sheets

v11784

The snowmen are made from shrink plastic sheets which is painted with Plus Color and a permanent marker. They are decorated with bells and attached onto a badge pin.

## Hoe werkt het

Draw the snowman on a shrink plastic sheet using the template and then cut it out.

Now draw a hat, a scarf, a carrot and patches on the snowman.

Use a hand punch to make a hole for hanging.

Now paint the snowman with Plus Color.

Use a permanent black marker to draw details on the snowman.

Shrink the snowman in the oven at 160 degrees.

. make a spiral.

Attach a bell onto one end of the spiral. Attach the other end of the spiral onto the snowman's hat in the hole. Attach the badge pin onto the back of the snowman using a glue gun.