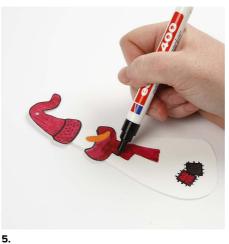

Now paint the snowman with Plus Color.

Use a permanent black marker to draw details on the snowman.

Shrink the snowman in the oven at 160 degrees.

. make a spiral.

Attach a bell onto one end of the spiral. Attach the other end of the spiral onto the snowman's hat in the hole. Attach the badge pin onto the back of the snowman using a glue gun.