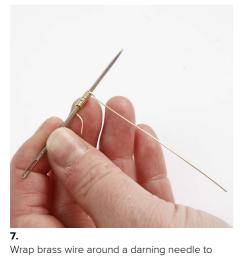

Now paint the snowman with Plus Color.

Use a permanent black marker to draw details on the snowman.

Shrink the snowman in the oven at 160 degrees.

. make a spiral.

Attach a bell onto one end of the spiral. Attach the other end of the spiral onto the snowman's hat in the hole. Attach the badge pin onto the back of the snowman using a glue gun.