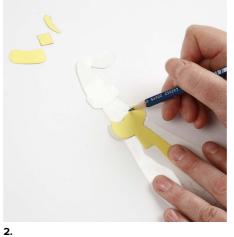

## Hoe werkt het

Draw the snowman on a shrink plastic sheet using the template and then cut it out.

Now draw a hat, a scarf, a carrot and patches on the snowman.

Use a hand punch to make a hole for hanging.

Now paint the snowman with Plus Color.

Use a permanent black marker to draw details on the snowman.

Shrink the snowman in the oven at 160 degrees.

. make a spiral.

Attach a bell onto one end of the spiral. Attach the other end of the spiral onto the snowman's hat in the hole. Attach the badge pin onto the back of the snowman using a glue gun.