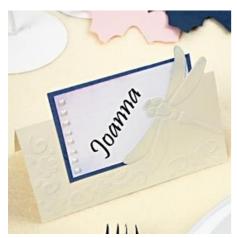

## Place cards

Cut a 12 x 30 cm piece of Vivi Gade design card and emboss with a dragonfly and flower borders. Cut around part of the dragonfly to make an insertion and fold the card. Then colour with Soft Color and decorate using a Paper Pen and a cut out dragonfly.

11 Insertion: 11 Blue: 8.5 x 13cm White: 8 x 12.5cm