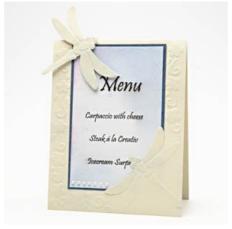

## Menu cards

Cut a 12 x 30 cm piece of Vivi Gade design card and emboss with a dragonfly and flower borders. Cut around part of the dragonfly to make an insertion and fold the card. Then colour with Soft Color and decorate using a Paper Pen and a cut out dragonfly.

Il Insertion: Il Il Blue: 8.5 x 13cm White: 8 x 12.5cm