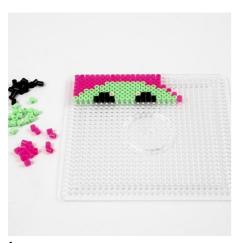

## Hoe werkt het

**1.** Make a design with Nabbi fuse beads on the pegboard using your imagination.

Remove the protective paper from one side of the double-sided adhesive sheet.

Carefully attach the sticky side on top of the bead design. Do not remove the pegboard until all beads are attached securely to the adhesive sheet.