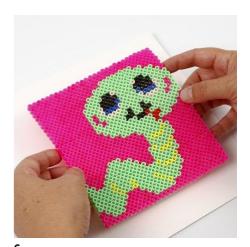

## Hoe werkt het

**1.** Make a design with Nabbi fuse beads on the pegboard using your imagination.

Remove the protective paper from one side of the double-sided adhesive sheet.

Carefully attach the sticky side on top of the bead design. Do not remove the pegboard until all beads are attached securely to the adhesive sheet.

**4.** Trim the sheet along the edge.

**5.** Remove the protective paper from the other side of the double-sided adhesive sheet.

Attach the bead design onto a background, for example, a piece of card.