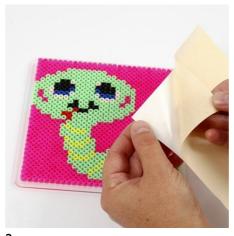

## Hoe werkt het

**1.** Make a design with Nabbi fuse beads on the pegboard using your imagination.

Remove the protective paper from one side of the double-sided adhesive sheet.

Carefully attach the sticky side on top of the bead design. Do not remove the pegboard until all beads are attached securely to the adhesive sheet.