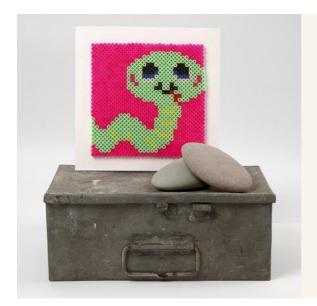

## A Design made from Nabbi Fuse Beads on an adhesive Sheet

v13944

The design is made from Nabbi fuse beads on a pegboard. It is then transferred mirror-imaged onto a double-sided adhesive sheet and then attached to a piece of card.

**4.** Trim the sheet along the edge.

**5.** Remove the protective paper from the other side of the double-sided adhesive sheet.

Attach the bead design onto a background, for example, a piece of card.