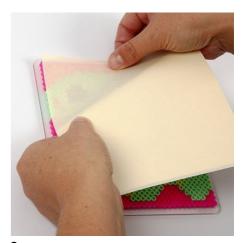

**4.** Trim the sheet along the edge.

**5.** Remove the protective paper from the other side of the double-sided adhesive sheet.

Attach the bead design onto a background, for example, a piece of card.