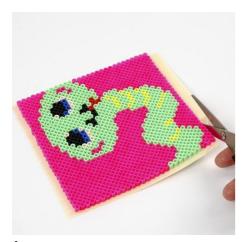

**4.** Trim the sheet along the edge.

**5.** Remove the protective paper from the other side of the double-sided adhesive sheet.

Attach the bead design onto a background, for example, a piece of card.