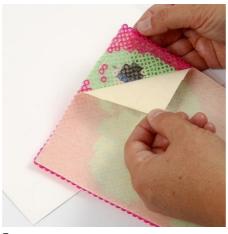

## Hoe werkt het

**1.** Make a design with Nabbi fuse beads on the pegboard using your imagination.

Remove the protective paper from one side of the double-sided adhesive sheet.

Carefully attach the sticky side on top of the bead design. Do not remove the pegboard until all beads are attached securely to the adhesive sheet.

**4.** Trim the sheet along the edge.

**5.** Remove the protective paper from the other side of the double-sided adhesive sheet.

Attach the bead design onto a background, for example, a piece of card.