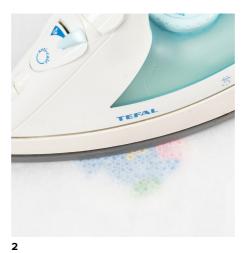

## Hoe werkt het

Place Nabbi fuse beads onto a hexagonal pegboard and design the fish using your imagination.

Place the pegboard on an even surface and place the baking paper on top. Carefully iron on top without pressing too hard until the top layer of the beads are melted together.

Wait for a minute. Now remove the baking paper and leave the fish to cool completely before attaching a string for hanging.