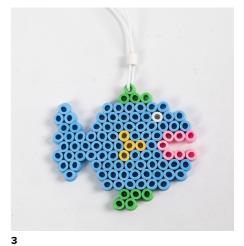

Wait for a minute. Now remove the baking paper and leave the fish to cool completely before attaching a string for hanging.