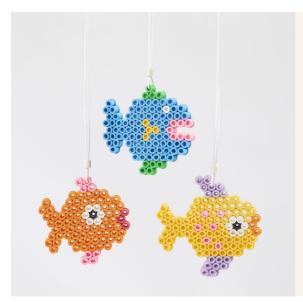

## Sustainable fish

v16586

Place Nabbi fuse beads from biodegradable plastic onto a pegboard using your imagination to conjure up these small adorable fish. Iron the bead designs and attach a string for hanging the fish on a branch. NB: Should the fish end up in the sea, the plastic will dissolve without harming the marine environment.