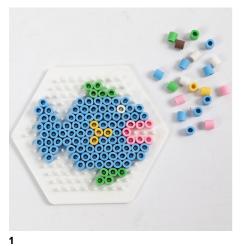

## Hoe werkt het

Place Nabbi fuse beads onto a hexagonal pegboard and design the fish using your imagination.

Place the pegboard on an even surface and place the baking paper on top. Carefully iron on top without pressing too hard until the top layer of the beads are melted together.