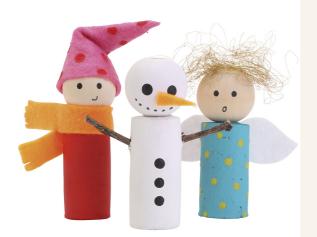

# Charming Christmas decorations made from corks

v16211

Re-using items makes sense and can easily be used for something creative! Save your corks and transform them into adorable little Christmas figures in beautiful colours. Ideal for hanging on the Christmas tree or in the window.

### How to do it:

Paint the cork with acrylic paint and leave to dry.

2

Attach a wooden bead for the head using a glue gun

3

Cut an elf's hat, a scarf, a carrot nose and angel wings from felt and attach onto the cork.

#### 4

Draw facial features with a thin black marker pen and add hair from carded wool.

#### 5

Add dots onto the body, the hat and the face using a brush handle dipped in paint. Leave to dry

#### 6

Make holes for the snowman's arms and push small sticks into the holes, securing with a blob of glue.

A tip
Glue on a ribbon or a cord inside the hole of the bead at the top or sew a thread in the elf's hat for hanging.