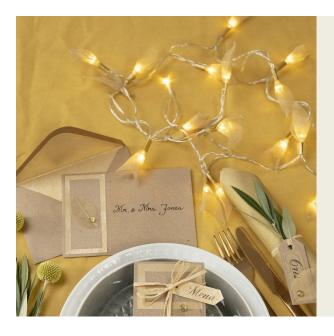

## LED lichtslinger gedecoreerd met bladerkapjes

## v15603

De lichtjes van deze LED lichtslinger zijn gedecoreerd met gedroogde bladeren. De bladeren zijn aan de onderkant vastgezet met design tape in dezelfde kleur.