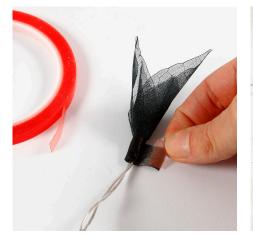

## Hoe werkt het

**1** Use four skeleton leaves, a small 2.5 cm piece of design tape and a small piece of power tape for each bulb.

**2** Carefully assemble the leaves around the wire just underneath the bulb.

**3** Attach the design tape tightly, but carefully, once all four leaves are assembled.

4 Cut a small piece of power tape and attach this onto the end of the design tape. This is to make sure that the tape is attached properly. Remove the red foil from the power tape and tighten the end of the design tape around the wire.