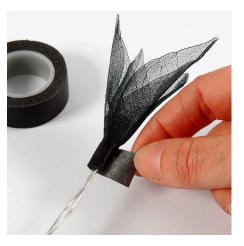

**3** Attach the design tape tightly, but carefully, once all four leaves are assembled.

4 Cut a small piece of power tape and attach this onto the end of the design tape. This is to make sure that the tape is attached properly. Remove the red foil from the power tape and tighten the end of the design tape around the wire.