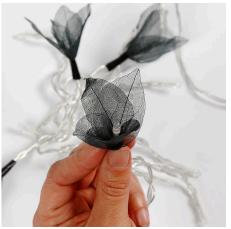

## Hoe werkt het

**1** Use four skeleton leaves, a small 2.5 cm piece of design tape and a small piece of power tape for each bulb.

**2** Carefully assemble the leaves around the wire just underneath the bulb.

**3** Attach the design tape tightly, but carefully, once all four leaves are assembled.

4 Cut a small piece of power tape and attach this onto the end of the design tape. This is to make sure that the tape is attached properly. Remove the red foil from the power tape and tighten the end of the design tape around the wire.