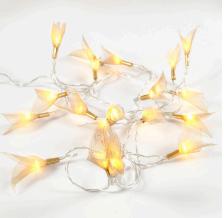

## v15603

De lichtjes van deze LED lichtslinger zijn gedecoreerd met gedroogde bladeren. De bladeren zijn aan de onderkant vastgezet met design tape in dezelfde kleur.

**Another variant** You may decorate the LED lights in different colours. In this photo each bulb is decorated with two gold skeleton leaves and matching design tape.