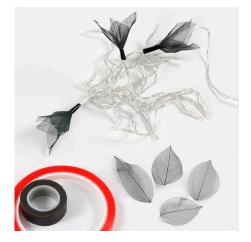

## Hoe werkt het

**1** Use four skeleton leaves, a small 2.5 cm piece of design tape and a small piece of power tape for each bulb.

**2** Carefully assemble the leaves around the wire just underneath the bulb.