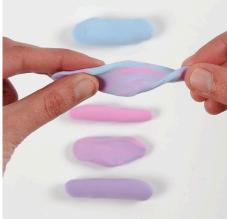

2 Lightly mix the colours together that have been twisted together. Don't mix the colours completely, but keep the marbled effect.

**3** Roll all the colours together in the same orders as described from step 1.