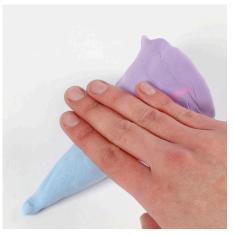

## Hoe werkt het

1 Lay out the Silk Clay colours as shown in the photo, making a gradual blend of the colours for Lu-La's body. Put a blue blob of Silk Clay on top and then twist the blue and the pink Silk Clay together. Put a blob of pink Silk Clay on top and twist the pink and the purple Silk Clay together. Finally put a blob of purple Silk Clay at the bottom.

2 Lightly mix the colours together that have been twisted together. Don't mix the colours completely, but keep the marbled effect.

**3** Roll all the colours together in the same orders as described from step 1.