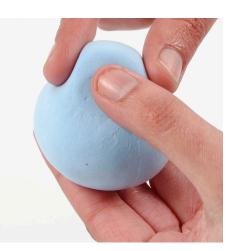

**8** Make the notches round using a modelling tool.

**9** Use the modelling tool for drawing a wavy pattern on the cone in the moist Silk Clay.

**10** Roll a ball from pale blue Silk Clay.

**11** Now model the shape of Lu-La's head.

**12** Gently press the head down over the tip of the cone.

**13** Roll a nose from a small amount of purple Silk Clay and attach the nose. Mix a small amount of pink and purple Silk Clay. Model the ears as shown in the photo and attach them onto the head.