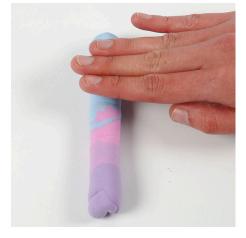

2 Lightly mix the colours together that have been twisted together. Don't mix the colours completely, but keep the marbled effect.

**3** Roll all the colours together in the same orders as described from step 1.

**4** Cover the polystyrene cone with the Silk Clay modelling clay. The blue colour Silk Clay should be at the top and the purple at the bottom. Cover the cone all the way around.

**5** Roll the cone for a smooth surface.