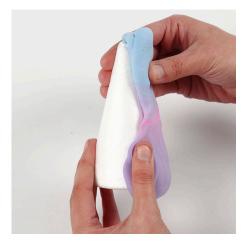

## Hoe werkt het

1 Lay out the Silk Clay colours as shown in the photo, making a gradual blend of the colours for Lu-La's body. Put a blue blob of Silk Clay on top and then twist the blue and the pink Silk Clay together. Put a blob of pink Silk Clay on top and twist the pink and the purple Silk Clay together. Finally put a blob of purple Silk Clay at the bottom.

2 Lightly mix the colours together that have been twisted together. Don't mix the colours completely, but keep the marbled effect.

**3** Roll all the colours together in the same orders as described from step 1.