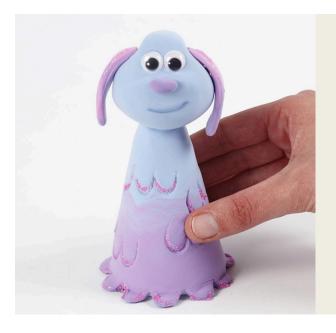

**12** Gently press the head down over the tip of the cone.

**13** Roll a nose from a small amount of purple Silk Clay and attach the nose. Mix a small amount of pink and purple Silk Clay. Model the ears as shown in the photo and attach them onto the head.

**14** Attach self-adhesive eyes.

**15** Draw details on the body and the ears with pink glitter glue.