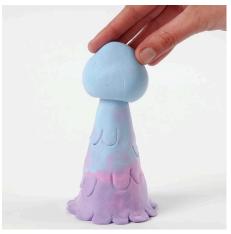

**4** Cover the polystyrene cone with the Silk Clay modelling clay. The blue colour Silk Clay should be at the top and the purple at the bottom. Cover the cone all the way around.

**5** Roll the cone for a smooth surface.

**6** Press the Silk Clay over the bottom of the cone by pushing the Silk Clay with your fingers as shown in the photo.

**7** Cut notches in the excess Silk Clay as shown in the photo using a pair of scissors.