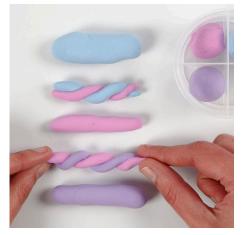

## Hoe werkt het

1 Lay out the Silk Clay colours as shown in the photo, making a gradual blend of the colours for Lu-La's body. Put a blue blob of Silk Clay on top and then twist the blue and the pink Silk Clay together. Put a blob of pink Silk Clay on top and twist the pink and the purple Silk Clay together. Finally put a blob of purple Silk Clay at the bottom.

2 Lightly mix the colours together that have been twisted together. Don't mix the colours completely, but keep the marbled effect.

**3** Roll all the colours together in the same orders as described from step 1.