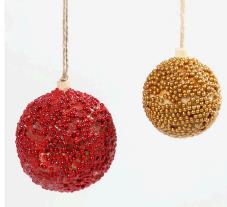

**4** Mix a blob of Sticky Base with two different sizes of mini glass beads. Knead the mixture together well.

**5** Smooth out the mixture onto the bauble in a thin layer.

**6** You may decorate the Christmas bauble by mixing Sticky Base with the small glass beads and attaching them to the bauble. You can then add the largest glass beads on top one by one in a pattern.

7 You may decorate a Christmas bauble with small blobs of Sticky Base mixed with the medium sized mini glass beads and press them onto a non-painted Christmas bauble.

Another variant -

Another variant -