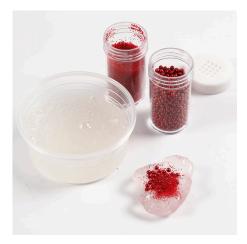

**4** Mix a blob of Sticky Base with two different sizes of mini glass beads. Knead the mixture together well.

**5** Smooth out the mixture onto the bauble in a thin layer.

**6** You may decorate the Christmas bauble by mixing Sticky Base with the small glass beads and attaching them to the bauble. You can then add the largest glass beads on top one by one in a pattern.