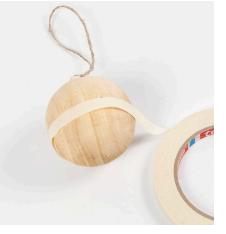

## Hoe werkt het

**2** Attach masking tape along the line and press it on firmly.

**3** Paint the top above the masking tape with craft paint. NB: paint from the masking tape and upwards in order to avoid the paint seeping underneath the masking tape.