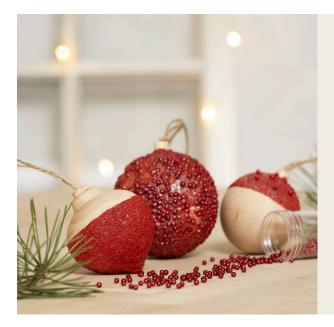

## Kerstballen gedecoreerd met Sticky Base en kleine glaskralen

## v15412

Decoreer deze houten kerstballen met hobbyverf en met Sticky Base gemengd met glaskralen.

**1** Draw a line all the way around the middle of the wooden Christmas bauble. You will find the middle by measuring the bauble from the top to the bottom.