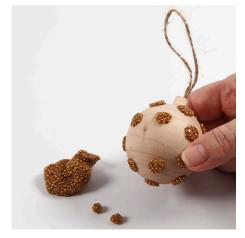

## v15412

Decoreer deze houten kerstballen met hobbyverf en met Sticky Base gemengd met glaskralen.

**1** Draw a line all the way around the middle of the wooden Christmas bauble. You will find the middle by measuring the bauble from the top to the bottom.

**4** Mix a blob of Sticky Base with two different sizes of mini glass beads. Knead the mixture together well.

**5** Smooth out the mixture onto the bauble in a thin layer.

**6** You may decorate the Christmas bauble by mixing Sticky Base with the small glass beads and attaching them to the bauble. You can then add the largest glass beads on top one by one in a pattern.

7 You may decorate a Christmas bauble with small blobs of Sticky Base mixed with the medium sized mini glass beads and press them onto a non-painted Christmas bauble.

Another variant -

Another variant -