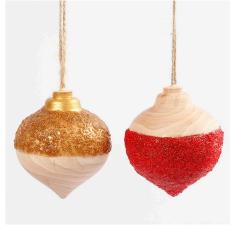

## v15412

Decoreer deze houten kerstballen met hobbyverf en met Sticky Base gemengd met glaskralen.

**1** Draw a line all the way around the middle of the wooden Christmas bauble. You will find the middle by measuring the bauble from the top to the bottom.

## Hoe werkt het

**2** Attach masking tape along the line and press it on firmly.

**3** Paint the top above the masking tape with craft paint. NB: paint from the masking tape and upwards in order to avoid the paint seeping underneath the masking tape.

**4** Mix a blob of Sticky Base with two different sizes of mini glass beads. Knead the mixture together well.

**5** Smooth out the mixture onto the bauble in a thin layer.

**6** You may decorate the Christmas bauble by mixing Sticky Base with the small glass beads and attaching them to the bauble. You can then add the largest glass beads on top one by one in a pattern.

7 You may decorate a Christmas bauble with small blobs of Sticky Base mixed with the medium sized mini glass beads and press them onto a non-painted Christmas bauble.

Another variant -

Another variant -