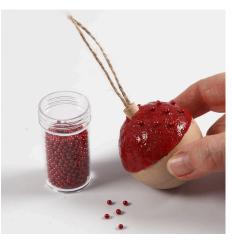

7 You may decorate a Christmas bauble with small blobs of Sticky Base mixed with the medium sized mini glass beads and press them onto a non-painted Christmas bauble.

Another variant -

Another variant -