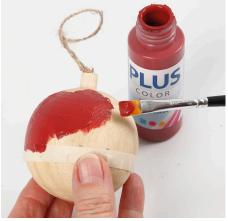

## Hoe werkt het

**2** Attach masking tape along the line and press it on firmly.

**3** Paint the top above the masking tape with craft paint. NB: paint from the masking tape and upwards in order to avoid the paint seeping underneath the masking tape.