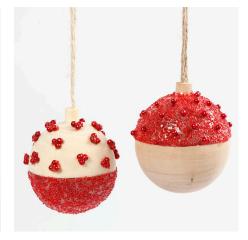

**4** Mix a blob of Sticky Base with two different sizes of mini glass beads. Knead the mixture together well.

**5** Smooth out the mixture onto the bauble in a thin layer.

**6** You may decorate the Christmas bauble by mixing Sticky Base with the small glass beads and attaching them to the bauble. You can then add the largest glass beads on top one by one in a pattern.

7 You may decorate a Christmas bauble with small blobs of Sticky Base mixed with the medium sized mini glass beads and press them onto a non-painted Christmas bauble.

Another variant -

Another variant -