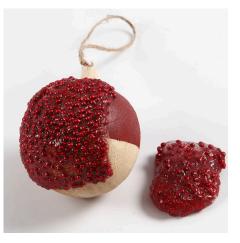

**4** Mix a blob of Sticky Base with two different sizes of mini glass beads. Knead the mixture together well.

**5** Smooth out the mixture onto the bauble in a thin layer.

**6** You may decorate the Christmas bauble by mixing Sticky Base with the small glass beads and attaching them to the bauble. You can then add the largest glass beads on top one by one in a pattern.

7 You may decorate a Christmas bauble with small blobs of Sticky Base mixed with the medium sized mini glass beads and press them onto a non-painted Christmas bauble.

Another variant -

Another variant -