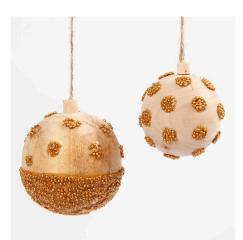

**4** Mix a blob of Sticky Base with two different sizes of mini glass beads. Knead the mixture together well.

**5** Smooth out the mixture onto the bauble in a thin layer.

**6** You may decorate the Christmas bauble by mixing Sticky Base with the small glass beads and attaching them to the bauble. You can then add the largest glass beads on top one by one in a pattern.

7 You may decorate a Christmas bauble with small blobs of Sticky Base mixed with the medium sized mini glass beads and press them onto a non-painted Christmas bauble.

Another variant -

Another variant -