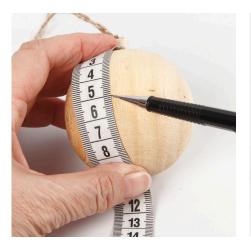

## v15412

Decoreer deze houten kerstballen met hobbyverf en met Sticky Base gemengd met glaskralen.

**1** Draw a line all the way around the middle of the wooden Christmas bauble. You will find the middle by measuring the bauble from the top to the bottom.