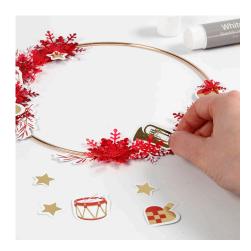

## Metalen ring met bellen en Vivi Gade kerstdecoraties

v15418

Deze kerstdecoratie is gemaakt van een metalen ring gedecoreerd met bellen, en verschillende Vivi Gade decoraties en geponste sneeuwvlokken.

**2** Double over the paper and cut out two identical pieces. Glue the pieces around the metal ring as illustrated in the picture.

3 Punch out snowflakes in different sizes from paper in different colours and glue them onto the paper already attached onto the metal ring. Create a 3D effect by only attaching the centre of the snowflakes to the paper and then bend the tips slightly upward. You may attach several snowflakes on top of each other.

Attach the card cut-outs between the snowflakes using a glue stick or glue them directly onto the metal ring.

Tie a piece of gold thread with a bow at the top of the metal ring for hanging. Tie either bells onto the ends of the thread or glue large card cut-outs onto the thread.