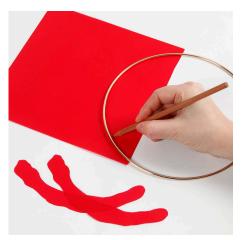

## Hoe werkt het

1 Place the metal ring on a piece of paper and draw a wavy outline on both sides of the ring, following the curve of the ring. The outline should be approx. 2.5-3 cm wide and max. 15 cm long.