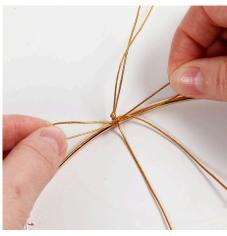

Attach the card cut-outs between the snowflakes using a glue stick or glue them directly onto the metal ring.

Tie a piece of gold thread with a bow at the top of the metal ring for hanging. Tie either bells onto the ends of the thread or glue large card cut-outs onto the thread.