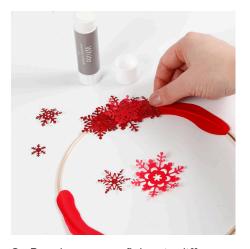

**2** Double over the paper and cut out two identical pieces. Glue the pieces around the metal ring as illustrated in the picture.

3 Punch out snowflakes in different sizes from paper in different colours and glue them onto the paper already attached onto the metal ring. Create a 3D effect by only attaching the centre of the snowflakes to the paper and then bend the tips slightly upward. You may attach several snowflakes on top of each other.

Attach the card cut-outs between the snowflakes using a glue stick or glue them directly onto the metal ring.

Tie a piece of gold thread with a bow at the top of the metal ring for hanging. Tie either bells onto the ends of the thread or glue large card cut-outs onto the thread.