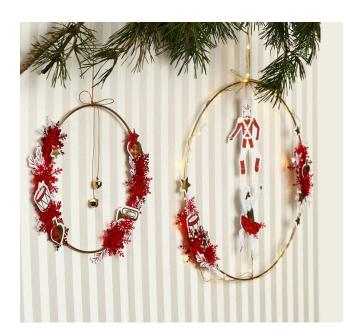

## Metalen ring met bellen en Vivi Gade kerstdecoraties

v15418

Deze kerstdecoratie is gemaakt van een metalen ring gedecoreerd met bellen, en verschillende Vivi Gade decoraties en geponste sneeuwvlokken.