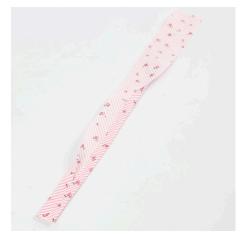

Fold the fabric towards the middle on the back of the hair band and sew it together.

Another variant -