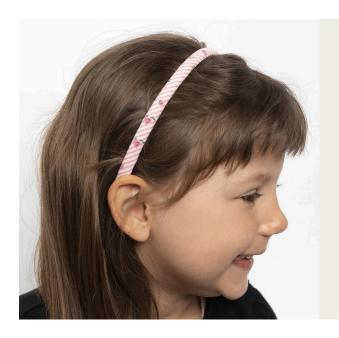

## Haarband met patchwork

v15497

Deze smalle haarband is gedecoreerd met patchwork. De stof is bevestigd op de haarbnd met dubbelzijdig klevend tape en vervolgens aan elkaar genaaid.