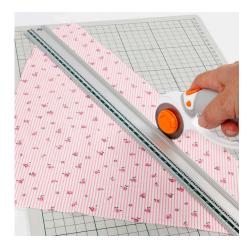

## Hoe werkt het

**1** Cut a piece of patchwork fabric at an angle measuring 4 x 40 cm.

**2** Attach double-sided tape exactly in the middle on the back of the patchwork fabric.

**3** Remove the protective paper from the double-sided tape. Fold the fabric towards the middle from each side and push firmly to secure.