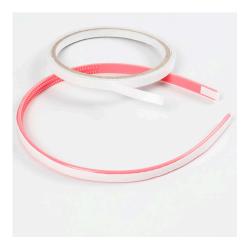

## Hoe werkt het

**1** Cut a piece of patchwork fabric at an angle measuring 4 x 40 cm.

**2** Attach double-sided tape exactly in the middle on the back of the patchwork fabric.

**3** Remove the protective paper from the double-sided tape. Fold the fabric towards the middle from each side and push firmly to secure.

Attach double-sided tape onto the outside of the hair band and a small piece on the inside of the hair band at both ends.

Remove the protective paper from the double-sided adhesive tape. Attach the hair band onto the fabric, starting on the inside of the hair band at one end.