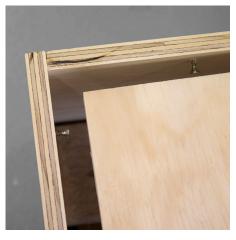

## Hoe werkt het

**1** Begin by putting the two half pallets together and then screw on one of the sides. The two short pallet sides measure: 60 x 45 cm and the two long sides measure 83 x 45 cm.

2 Insert a screw at each end of the board approx. 2 cm from the edge. A piece of scrap wood is here used for measuring how far up the screw should be positioned so that the top will eventually be at the right height relative to the sides.