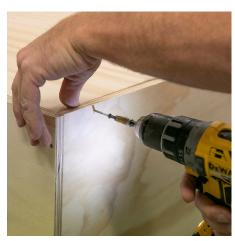

## Hoe werkt het

**1** Begin by putting the two half pallets together and then screw on one of the sides. The two short pallet sides measure: 60 x 45 cm and the two long sides measure 83 x 45 cm.

2 Insert a screw at each end of the board approx. 2 cm from the edge. A piece of scrap wood is here used for measuring how far up the screw should be positioned so that the top will eventually be at the right height relative to the sides.