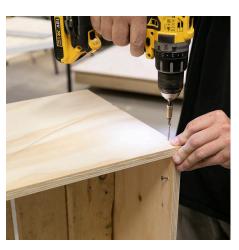

**3** Continue to screw the remaining sides onto the pallets as well as the screws which will support the top.

The podium without the top.

Place the top board onto the screws. The measurements of the top board are 60 x 80 cm.

6 Screw on the top board.

Screw on the casters.

The podium is now finished.

**9** The self-adhesive film fits across the width of the 45 cm wide podium. Start with the sides and make sure to start away from the edge on one side, so that the foil can overlap. Finish with the top board; attach the foil 2 cm over the sides so that you can cut a notch for the corners to be stuck down over the sides.