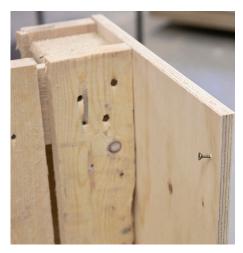

## Hoe werkt het

**1** Begin by putting the two half pallets together and then screw on one of the sides. The two short pallet sides measure: 60 x 45 cm and the two long sides measure 83 x 45 cm.

2 Insert a screw at each end of the board approx. 2 cm from the edge. A piece of scrap wood is here used for measuring how far up the screw should be positioned so that the top will eventually be at the right height relative to the sides.

**3** Continue to screw the remaining sides onto the pallets as well as the screws which will support the top.

The podium without the top.

Place the top board onto the screws. The measurements of the top board are 60 x 80 cm.