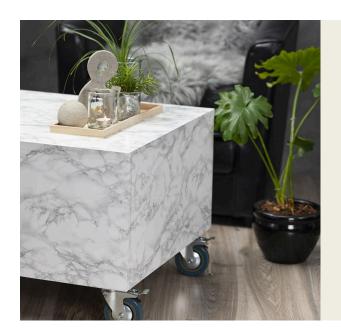

## Pallet Podium gedecoreerd met zelfklevende folie

v15229

Maak je eigen podium van halve pallets en decoreer met zelfklevende folie met mooie patronen.

6 Screw on the top board.

Screw on the casters.

The podium is now finished.

**9** The self-adhesive film fits across the width of the 45 cm wide podium. Start with the sides and make sure to start away from the edge on one side, so that the foil can overlap. Finish with the top board; attach the foil 2 cm over the sides so that you can cut a notch for the corners to be stuck down over the sides.