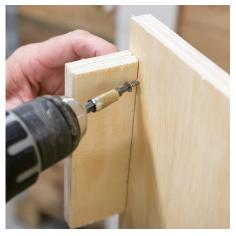

## Hoe werkt het

**1** Begin by putting the two half pallets together and then screw on one of the sides. The two short pallet sides measure: 60 x 45 cm and the two long sides measure 83 x 45 cm.

2 Insert a screw at each end of the board approx. 2 cm from the edge. A piece of scrap wood is here used for measuring how far up the screw should be positioned so that the top will eventually be at the right height relative to the sides.

**3** Continue to screw the remaining sides onto the pallets as well as the screws which will support the top.

The podium without the top.

Place the top board onto the screws. The measurements of the top board are 60 x 80 cm.