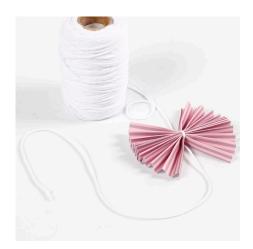

**3** Cut a 7 x 21 cm piece of design paper for a round rosette. Fold it in an 8 mm wide concertina fashion using a thin ruler alternating from side to side.

Tie a piece of cotton cord tightly around the middle of the folded paper. Make sure that the ends are sufficiently long for tying around the gift box several times.

Secure the ends of the rosette with double-sided adhesive tape.

Tie the rosette onto the front of the gift box by wrapping the cord around the gift box several times and tying it underneath the base, thus hiding the knot.