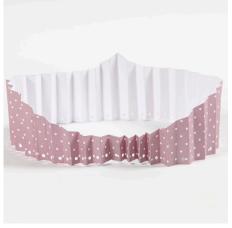

Assemble the pleated strip of design paper with double-sided paper to form a circle.

Feed the cotton cord through all the holes using a cross stitch needle.

**13** Carefully pull the cord ends together, tightening the paper strip into a heart shape. Tie the cord with a couple of knots.