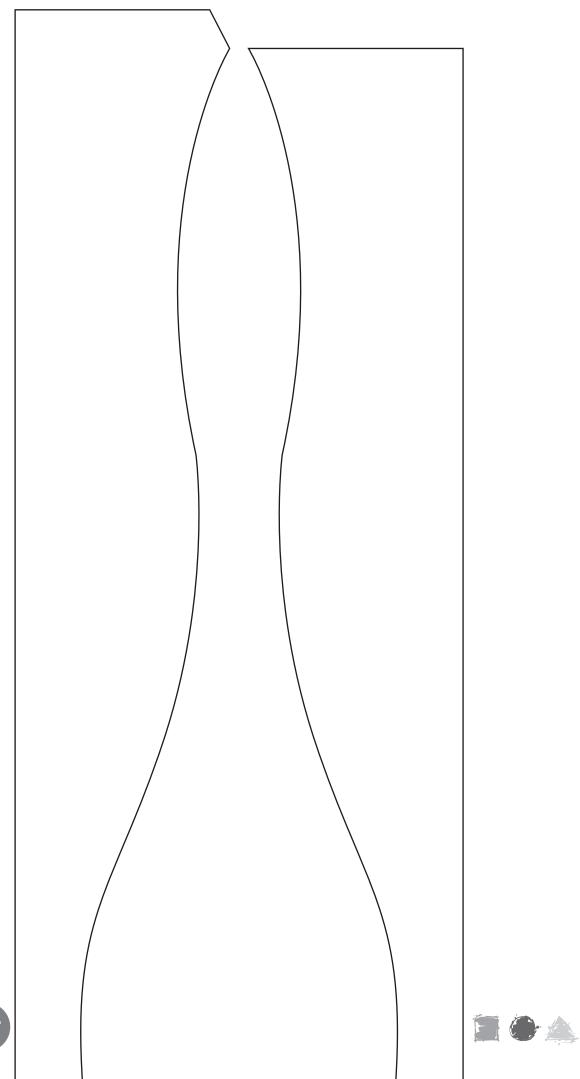

Make a heart-shaped rosette by cutting out two pieces of design paper using the template attached as a separate PDF file on this page.

Assemble the two cut-out pieces to one piece using double-sided adhesive tape.