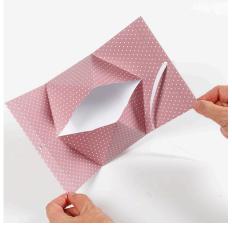

## Hoe werkt het

**1** Cut a 14 x 9 cm piece of design paper to fit the front of the gift box and attach it with double-sided adhesive tape.

**2** Fold the box along the score lines and tie the ribbon through the holes for fastening.