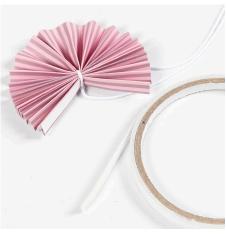

**3** Cut a 7 x 21 cm piece of design paper for a round rosette. Fold it in an 8 mm wide concertina fashion using a thin ruler alternating from side to side.

Tie a piece of cotton cord tightly around the middle of the folded paper. Make sure that the ends are sufficiently long for tying around the gift box several times.

Secure the ends of the rosette with double-sided adhesive tape.

Tie the rosette onto the front of the gift box by wrapping the cord around the gift box several times and tying it underneath the base, thus hiding the knot.