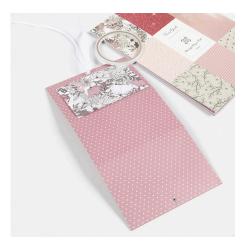

## Hoe werkt het

**1** Cut a 14 x 9 cm piece of design paper to fit the front of the gift box and attach it with double-sided adhesive tape.

**2** Fold the box along the score lines and tie the ribbon through the holes for fastening.