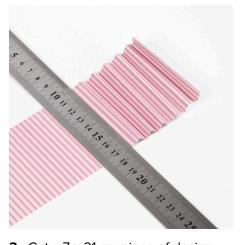

**3** Cut a 7 x 21 cm piece of design paper for a round rosette. Fold it in an 8 mm wide concertina fashion using a thin ruler alternating from side to side.

Tie a piece of cotton cord tightly around the middle of the folded paper. Make sure that the ends are sufficiently long for tying around the gift box several times.