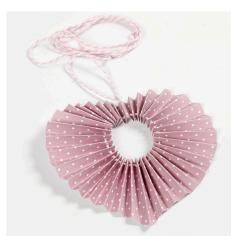

Assemble the pleated strip of design paper with double-sided paper to form a circle.

Feed the cotton cord through all the holes using a cross stitch needle.

**13** Carefully pull the cord ends together, tightening the paper strip into a heart shape. Tie the cord with a couple of knots.