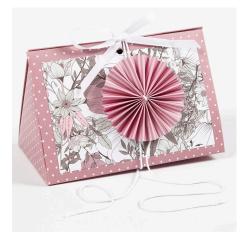

## Roze geschenkdoos met rozet

v15312

Maak prachtige roze en witte geschenkdozen met designpapier en ronde of hartvormige rozetten.

## Hoe werkt het

**1** Cut a 14 x 9 cm piece of design paper to fit the front of the gift box and attach it with double-sided adhesive tape.

**2** Fold the box along the score lines and tie the ribbon through the holes for fastening.

Secure the ends of the rosette with double-sided adhesive tape.

Tie the rosette onto the front of the gift box by wrapping the cord around the gift box several times and tying it underneath the base, thus hiding the knot.