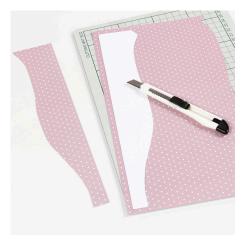

Make a heart-shaped rosette by cutting out two pieces of design paper using the template attached as a separate PDF file on this page.

Assemble the two cut-out pieces to one piece using double-sided adhesive tape.