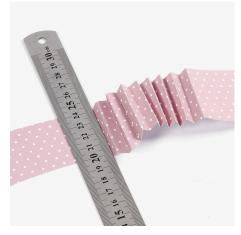

**3** Cut a 7 x 21 cm piece of design paper for a round rosette. Fold it in an 8 mm wide concertina fashion using a thin ruler alternating from side to side.

Tie a piece of cotton cord tightly around the middle of the folded paper. Make sure that the ends are sufficiently long for tying around the gift box several times.