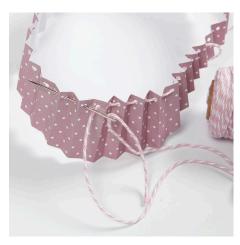

Make a heart-shaped rosette by cutting out two pieces of design paper using the template attached as a separate PDF file on this page.

Assemble the two cut-out pieces to one piece using double-sided adhesive tape.

Fold it in a concertina fashion the same way as folding the round rosette (see step 3).

**10** Make small holes with hole punch pliers in each fold. The holes must be big enough for feeding a piece of cotton cord through.

Assemble the pleated strip of design paper with double-sided paper to form a circle.

Feed the cotton cord through all the holes using a cross stitch needle.

**13** Carefully pull the cord ends together, tightening the paper strip into a heart shape. Tie the cord with a couple of knots.