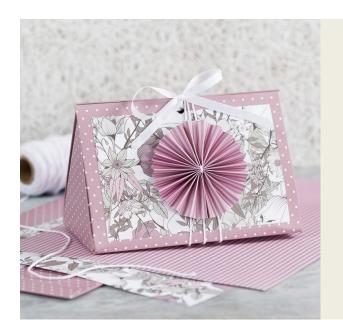

## Roze geschenkdoos met rozet

v15312

Maak prachtige roze en witte geschenkdozen met designpapier en ronde of hartvormige rozetten.

## Hoe werkt het

**1** Cut a 14 x 9 cm piece of design paper to fit the front of the gift box and attach it with double-sided adhesive tape.

**2** Fold the box along the score lines and tie the ribbon through the holes for fastening.

**3** Cut a 7 x 21 cm piece of design paper for a round rosette. Fold it in an 8 mm wide concertina fashion using a thin ruler alternating from side to side.

Tie a piece of cotton cord tightly around the middle of the folded paper. Make sure that the ends are sufficiently long for tying around the gift box several times.

Secure the ends of the rosette with double-sided adhesive tape.

Tie the rosette onto the front of the gift box by wrapping the cord around the gift box several times and tying it underneath the base, thus hiding the knot.