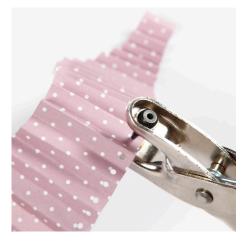

Fold it in a concertina fashion the same way as folding the round rosette (see step 3).

**10** Make small holes with hole punch pliers in each fold. The holes must be big enough for feeding a piece of cotton cord through.