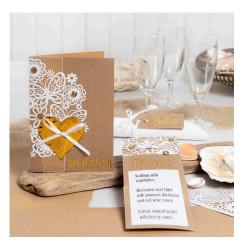

## Menukaart met kant karton en decofolie

v15387

Maak zelf je menukaarten gedecoreerd met kant karton, een satijnen strik, strasstenen en deco-folie.

## Hoe werkt het

 $\mathbf{1}$  Cut a 7.5 x 18 cm piece of card. Cut a piece of lace patterned card and attach it onto the front of the card at the top.

**2** Print out the menu text and glue it onto the front of the card. Tie a satin ribbon bow and glue it on. Decorate further with self-adhesive rhinestones in the middle of the lace patterned card flowers.

**3** Write MENU on the card with a glue pen (you may write it with a pencil first). Leave the glue text until it is tacky; i.e. it's still sticky, but doesn't stick to the fingers when touched. Place the deco foil on top and rub hard to attach it onto the glue. Carefully remove the deco foil sheet.