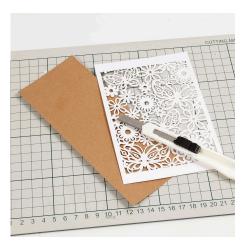

## Hoe werkt het

 $\mathbf{1}$  Cut a 7.5 x 18 cm piece of card. Cut a piece of lace patterned card and attach it onto the front of the card at the top.

**2** Print out the menu text and glue it onto the front of the card. Tie a satin ribbon bow and glue it on. Decorate further with self-adhesive rhinestones in the middle of the lace patterned card flowers.