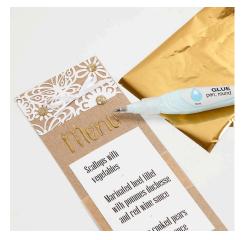

**3** Write MENU on the card with a glue pen (you may write it with a pencil first). Leave the glue text until it is tacky; i.e. it's still sticky, but doesn't stick to the fingers when touched. Place the deco foil on top and rub hard to attach it onto the glue. Carefully remove the deco foil sheet.