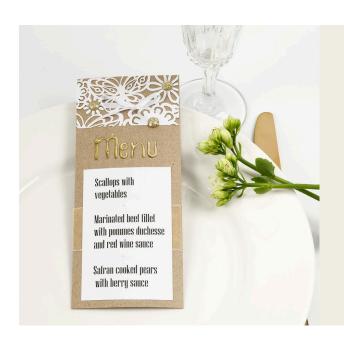

## Menukaart met kant karton en decofolie

v15387

Maak zelf je menukaarten gedecoreerd met kant karton, een satijnen strik, strasstenen en deco-folie.

## Hoe werkt het

 $\mathbf{1}$  Cut a 7.5 x 18 cm piece of card. Cut a piece of lace patterned card and attach it onto the front of the card at the top.

**2** Print out the menu text and glue it onto the front of the card. Tie a satin ribbon bow and glue it on. Decorate further with self-adhesive rhinestones in the middle of the lace patterned card flowers.

**3** Write MENU on the card with a glue pen (you may write it with a pencil first). Leave the glue text until it is tacky; i.e. it's still sticky, but doesn't stick to the fingers when touched. Place the deco foil on top and rub hard to attach it onto the glue. Carefully remove the deco foil sheet.