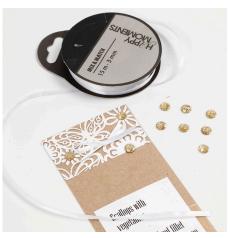

## Hoe werkt het

 $\mathbf{1}$  Cut a 7.5 x 18 cm piece of card. Cut a piece of lace patterned card and attach it onto the front of the card at the top.

**2** Print out the menu text and glue it onto the front of the card. Tie a satin ribbon bow and glue it on. Decorate further with self-adhesive rhinestones in the middle of the lace patterned card flowers.