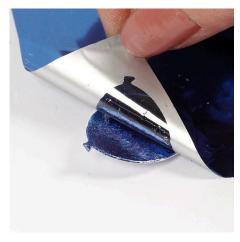

**5** Remove the protective paper layer from the other side of the sticky double-sided foil tape.

**6** Place the deco foil on top and rub hard to attach it onto the sticky foil tape.

7 Carefully remove the sheet of deco foil. If the deco foil has not transferred completely or if there are any bumps or unevenness, just rub on some more deco foil.