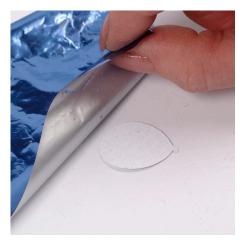

## Hoe werkt het

**2** Press the silicone stamp with the glue onto the manilla tag. Leave the glue print until it is tacky; i.e. it's still sticky, but doesn't stick to the fingers when touched.

**3** Place the deco foil on top and rub hard to attach it onto the glue. Carefully remove the deco foil sheet.