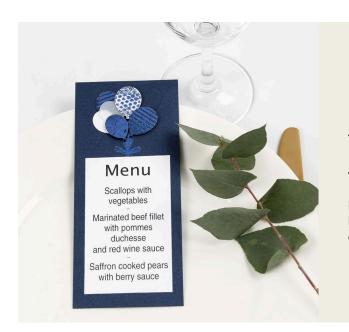

## Menukaart met ballonnen en decofolie

v15390

Maak deze feestelijke menukaarten met geponste ballonnen gedecoreerd met deco-folie in verschillende designs.

**1** Cut a 7.5 x 18 cm piece of card. Apply glue across the lines of the balloon strings silicone stamp using a glue pen.

**11** Carefully remove the sheet of deco foil.

**12** Attach some of the card balloons onto the menu card with double-sided adhesive tape and highlight some by attaching them with 3D foam pads. Print out the menu text and attach it onto the front of the menu card with double-sided adhesive tape.