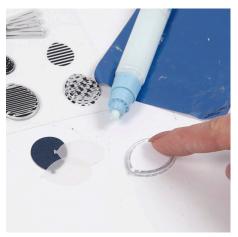

**8** You may punch out other balloons from card and decorate them with patterns by applying glue onto one of the balloon design silicone stamps.

**9** Place a punched-out card balloon onto the glue in the silicone stamp and press gently to transfer the glue onto the card balloon.

**11** Carefully remove the sheet of deco foil.

**12** Attach some of the card balloons onto the menu card with double-sided adhesive tape and highlight some by attaching them with 3D foam pads. Print out the menu text and attach it onto the front of the menu card with double-sided adhesive tape.