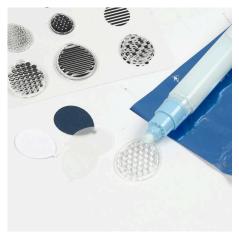

**8** You may punch out other balloons from card and decorate them with patterns by applying glue onto one of the balloon design silicone stamps.

**9** Place a punched-out card balloon onto the glue in the silicone stamp and press gently to transfer the glue onto the card balloon.