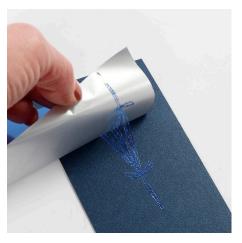

## Hoe werkt het

**2** Press the silicone stamp with the glue onto the manilla tag. Leave the glue print until it is tacky; i.e. it's still sticky, but doesn't stick to the fingers when touched.

**3** Place the deco foil on top and rub hard to attach it onto the glue. Carefully remove the deco foil sheet.