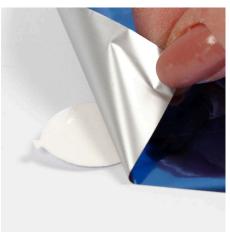

**5** Remove the protective paper layer from the other side of the sticky double-sided foil tape.

**6** Place the deco foil on top and rub hard to attach it onto the sticky foil tape.

7 Carefully remove the sheet of deco foil. If the deco foil has not transferred completely or if there are any bumps or unevenness, just rub on some more deco foil.