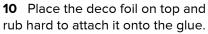

## Hoe werkt het

**2** Press the silicone stamp with the glue onto the manilla tag. Leave the glue print until it is tacky; i.e. it's still sticky, but doesn't stick to the fingers when touched.

**3** Place the deco foil on top and rub hard to attach it onto the glue. Carefully remove the deco foil sheet.