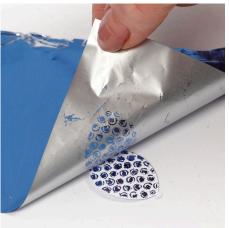

**8** You may punch out other balloons from card and decorate them with patterns by applying glue onto one of the balloon design silicone stamps.

**9** Place a punched-out card balloon onto the glue in the silicone stamp and press gently to transfer the glue onto the card balloon.

**11** Carefully remove the sheet of deco foil.

**12** Attach some of the card balloons onto the menu card with double-sided adhesive tape and highlight some by attaching them with 3D foam pads. Print out the menu text and attach it onto the front of the menu card with double-sided adhesive tape.