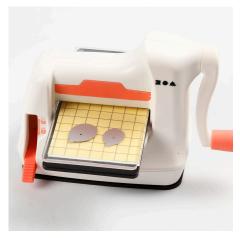

## Menukaart met ballonnen en decofolie

v15390

Maak deze feestelijke menukaarten met geponste ballonnen gedecoreerd met deco-folie in verschillende designs.

**1** Cut a 7.5 x 18 cm piece of card. Apply glue across the lines of the balloon strings silicone stamp using a glue pen.