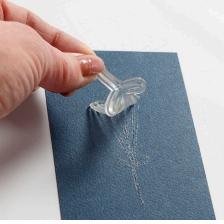

## Hoe werkt het

**2** Press the silicone stamp with the glue onto the manilla tag. Leave the glue print until it is tacky; i.e. it's still sticky, but doesn't stick to the fingers when touched.

**3** Place the deco foil on top and rub hard to attach it onto the glue. Carefully remove the deco foil sheet.