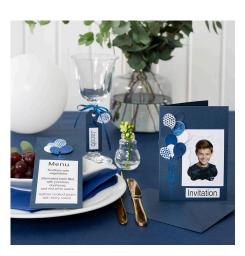

## Menukaart met ballonnen en decofolie

v15390

Maak deze feestelijke menukaarten met geponste ballonnen gedecoreerd met deco-folie in verschillende designs.

**1** Cut a 7.5 x 18 cm piece of card. Apply glue across the lines of the balloon strings silicone stamp using a glue pen.

**11** Carefully remove the sheet of deco foil.

**12** Attach some of the card balloons onto the menu card with double-sided adhesive tape and highlight some by attaching them with 3D foam pads. Print out the menu text and attach it onto the front of the menu card with double-sided adhesive tape.

deco foil.

**13** See our matching ideas: Invitation 15338 Place card 15389