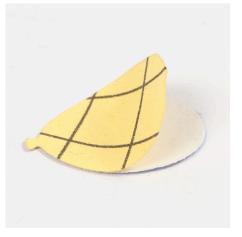

**8** You may punch out other balloons from card and decorate them with patterns by applying glue onto one of the balloon design silicone stamps.

**9** Place a punched-out card balloon onto the glue in the silicone stamp and press gently to transfer the glue onto the card balloon.