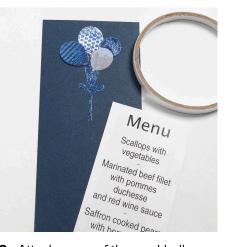

**11** Carefully remove the sheet of deco foil.

**12** Attach some of the card balloons onto the menu card with double-sided adhesive tape and highlight some by attaching them with 3D foam pads. Print out the menu text and attach it onto the front of the menu card with double-sided adhesive tape.