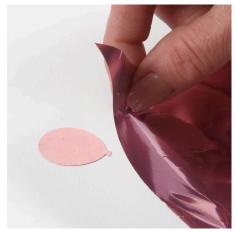

**8** Remove the protective paper layer from the other side of the sticky double-sided foil tape.

**9** Place the deco foil on top and rub hard to attach it onto the sticky foil tape.

Carefully remove the sheet of deco foil. If the deco foil has not transferred completely or if there are any bumps or unevenness, just rub on some more deco foil.