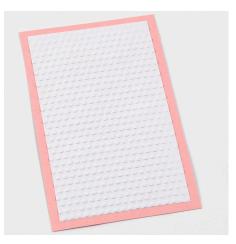

**2** Attach double-sided adhesive tape along the edges of the embossed white piece of paper.

**3** Attach the paper onto the piece of pink card.

**4** Attach double-sided adhesive tape along the edges on the back of the pink card.

**5** Attach the pink card onto the front of the white greeting card.

**6** Punch out balloons from card and vellum paper using cutting plate C underneath + card + dies + base plate B on top.

7 Attach double-sided foil tape onto the card and punch out balloons in different sizes and materials using cutting plate C underneath + card and double- sided foil tape + die + base plate B on top.