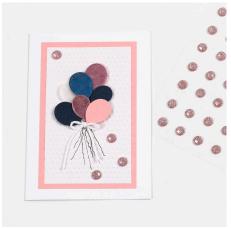

## Uitnodiging met ballonnen, embossing en deco-folie

v15340

Uitnodiging gedecoreerd met ballonnen met deco-folie, bevestigd op een stuk papier met embossing en gedecoreerd met strasstenen.

## Hoe werkt het

1 Cut a  $7 \times 12$  cm piece of white paper and a  $8 \times 13$  piece of pink card. Emboss the white piece of paper in an embossing folder placed between base plate B and embossing plate E.

**2** Attach double-sided adhesive tape along the edges of the embossed white piece of paper.

**3** Attach the paper onto the piece of pink card.

**4** Attach double-sided adhesive tape along the edges on the back of the pink card.

**5** Attach the pink card onto the front of the white greeting card.

**6** Punch out balloons from card and vellum paper using cutting plate C underneath + card + dies + base plate B on top.

7 Attach double-sided foil tape onto the card and punch out balloons in different sizes and materials using cutting plate C underneath + card and double- sided foil tape + die + base plate B on top.

**8** Remove the protective paper layer from the other side of the sticky double-sided foil tape.

**9** Place the deco foil on top and rub hard to attach it onto the sticky foil tape.

Carefully remove the sheet of deco foil. If the deco foil has not transferred completely or if there are any bumps or unevenness, just rub on some more deco foil.

11 Attach some of the balloons onto the front of the menu card with 3D foam pads. Draw balloon strings with a thin marker. Tie a bow from cotton cord and attach it onto the invitation card with double-sided adhesive tape.

Decorate with rhinestones.

See our matching ideas: Place card 15394 Menu card 15395