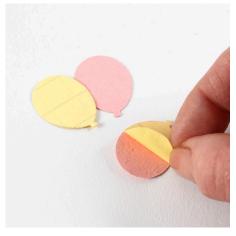

**5** Attach the pink card onto the front of the white greeting card.

**6** Punch out balloons from card and vellum paper using cutting plate C underneath + card + dies + base plate B on top.

7 Attach double-sided foil tape onto the card and punch out balloons in different sizes and materials using cutting plate C underneath + card and double- sided foil tape + die + base plate B on top.