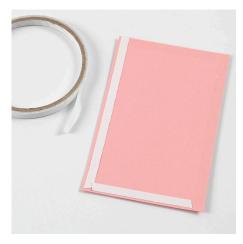

## Uitnodiging met ballonnen, embossing en deco-folie

v15340

Uitnodiging gedecoreerd met ballonnen met deco-folie, bevestigd op een stuk papier met embossing en gedecoreerd met strasstenen.

11 Attach some of the balloons onto the front of the menu card with 3D foam pads. Draw balloon strings with a thin marker. Tie a bow from cotton cord and attach it onto the invitation card with double-sided adhesive tape.

Decorate with rhinestones.

See our matching ideas: Place card 15394 Menu card 15395