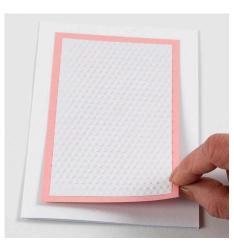

## Hoe werkt het

1 Cut a  $7 \times 12$  cm piece of white paper and a  $8 \times 13$  piece of pink card. Emboss the white piece of paper in an embossing folder placed between base plate B and embossing plate E.

**2** Attach double-sided adhesive tape along the edges of the embossed white piece of paper.

**3** Attach the paper onto the piece of pink card.

**4** Attach double-sided adhesive tape along the edges on the back of the pink card.

**5** Attach the pink card onto the front of the white greeting card.

**6** Punch out balloons from card and vellum paper using cutting plate C underneath + card + dies + base plate B on top.

7 Attach double-sided foil tape onto the card and punch out balloons in different sizes and materials using cutting plate C underneath + card and double- sided foil tape + die + base plate B on top.