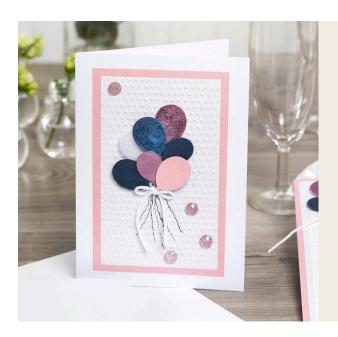

## Uitnodiging met ballonnen, embossing en deco-folie

v15340

Uitnodiging gedecoreerd met ballonnen met deco-folie, bevestigd op een stuk papier met embossing en gedecoreerd met strasstenen.

11 Attach some of the balloons onto the front of the menu card with 3D foam pads. Draw balloon strings with a thin marker. Tie a bow from cotton cord and attach it onto the invitation card with double-sided adhesive tape.

Decorate with rhinestones.

See our matching ideas: Place card 15394 Menu card 15395