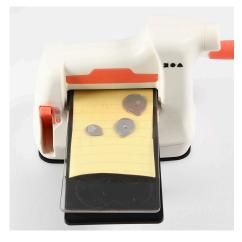

**5** Attach the pink card onto the front of the white greeting card.

**6** Punch out balloons from card and vellum paper using cutting plate C underneath + card + dies + base plate B on top.

7 Attach double-sided foil tape onto the card and punch out balloons in different sizes and materials using cutting plate C underneath + card and double- sided foil tape + die + base plate B on top.