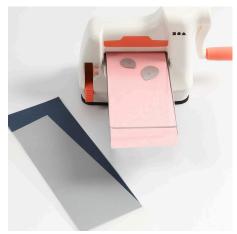

**5** Attach the pink card onto the front of the white greeting card.

**6** Punch out balloons from card and vellum paper using cutting plate C underneath + card + dies + base plate B on top.

7 Attach double-sided foil tape onto the card and punch out balloons in different sizes and materials using cutting plate C underneath + card and double- sided foil tape + die + base plate B on top.