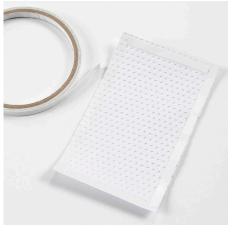

**2** Attach double-sided adhesive tape along the edges of the embossed white piece of paper.

**3** Attach the paper onto the piece of pink card.

**4** Attach double-sided adhesive tape along the edges on the back of the pink card.

**8** Remove the protective paper layer from the other side of the sticky double-sided foil tape.

**9** Place the deco foil on top and rub hard to attach it onto the sticky foil tape.

Carefully remove the sheet of deco foil. If the deco foil has not transferred completely or if there are any bumps or unevenness, just rub on some more deco foil.