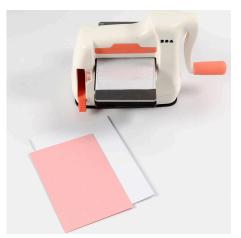

## Hoe werkt het

1 Cut a  $7 \times 12$  cm piece of white paper and a  $8 \times 13$  piece of pink card. Emboss the white piece of paper in an embossing folder placed between base plate B and embossing plate E.