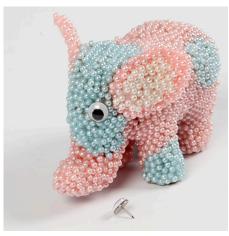

## Papier-maché olifant met Pearl Clay

v15154

Deze olifant van papier-maché is gedecoreerd met Pearl Clay. Voor de ogen zijn wiebelogen gebruikt.

**3** Now cover the entire elephant with Pearl Clay (except the ears).

Attach the loose ears with the modelling gel (glue). Fill in the gaps with beads.

Push in the googly eyes.