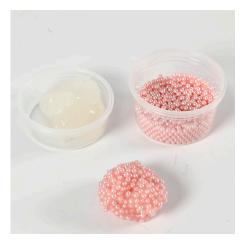

## Hoe werkt het

1 Divide the supplied tub of modelling gel into three equal size portions and mix each portion with a tub of beads by pushing the modelling gel (glue) into the beads by hand.

**2** Model two pink ears with white beads inside as follows: Place a spoon underneath to shape the ears and to make them curve slightly. Leave to dry until the modelling gel (glue) has dried completely.