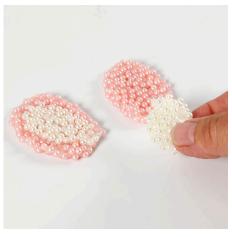

## Hoe werkt het

1 Divide the supplied tub of modelling gel into three equal size portions and mix each portion with a tub of beads by pushing the modelling gel (glue) into the beads by hand.

**2** Model two pink ears with white beads inside as follows: Place a spoon underneath to shape the ears and to make them curve slightly. Leave to dry until the modelling gel (glue) has dried completely.