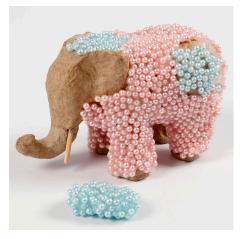

**3** Now cover the entire elephant with Pearl Clay (except the ears).

Attach the loose ears with the modelling gel (glue). Fill in the gaps with beads.

Push in the googly eyes.