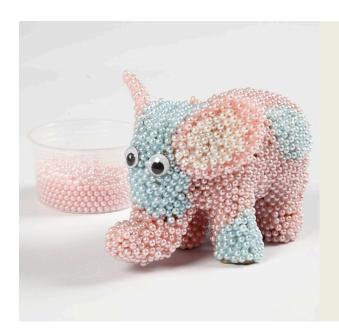

## Papier-maché olifant met Pearl Clay

v15154

Deze olifant van papier-maché is gedecoreerd met Pearl Clay. Voor de ogen zijn wiebelogen gebruikt.

**3** Now cover the entire elephant with Pearl Clay (except the ears).

Attach the loose ears with the modelling gel (glue). Fill in the gaps with beads.

Push in the googly eyes.