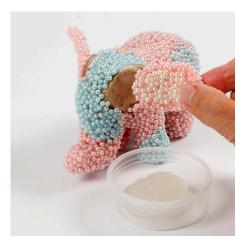

## Hoe werkt het

1 Divide the supplied tub of modelling gel into three equal size portions and mix each portion with a tub of beads by pushing the modelling gel (glue) into the beads by hand.

**2** Model two pink ears with white beads inside as follows: Place a spoon underneath to shape the ears and to make them curve slightly. Leave to dry until the modelling gel (glue) has dried completely.

**3** Now cover the entire elephant with Pearl Clay (except the ears).

Attach the loose ears with the modelling gel (glue). Fill in the gaps with beads.

Push in the googly eyes.