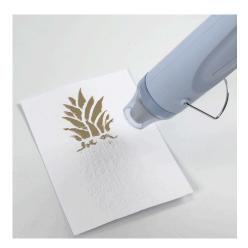

**7** Use a heat gun and melt the powder. Cut a frame from the patterned card, approx. 1 cm larger (all round) than the piece of card with the embossed design.

**8** Finally paint the frames with craft paint and fit the pictures in the frames.