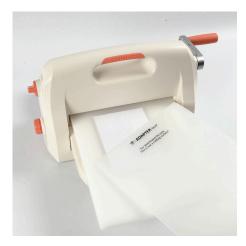

**2** Place the thick cutting mat (i.e. the platform) first. Then the paper with the letters and a piece of patterned card with your chosen pattern facing downward and finally the pad (i.e. the cutting mat).

**3** Trim card and glitter paper to the same size as the backing of the frame. Glue the parts together; the wooden backing panel, glitter paper and finally the patterned card with the cut-out text. Glue on the small parts that fell off when die-cutting.