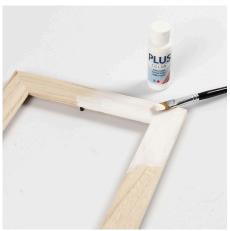

**7** Use a heat gun and melt the powder. Cut a frame from the patterned card, approx. 1 cm larger (all round) than the piece of card with the embossed design.

**8** Finally paint the frames with craft paint and fit the pictures in the frames.