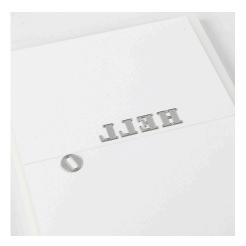

## Hoe werkt het

1 Measure and draw a guide line with a pencil on a sheet of paper. Place the letters (dies) mirrored and back to front. Make one word at a time in case a letter is needed for die-cutting more than once. Alternatively purchase two sets of letters for die-cutting. Save the small die-cut-outs from the letters O, R, D and W.

**2** Place the thick cutting mat (i.e. the platform) first. Then the paper with the letters and a piece of patterned card with your chosen pattern facing downward and finally the pad (i.e. the cutting mat).

**3** Trim card and glitter paper to the same size as the backing of the frame. Glue the parts together; the wooden backing panel, glitter paper and finally the patterned card with the cut-out text. Glue on the small parts that fell off when die-cutting.