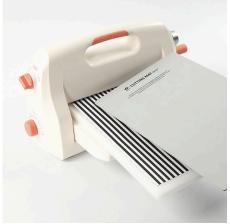

**2** Place the thick cutting mat (i.e. the platform) first. Then the paper with the letters and a piece of patterned card with your chosen pattern facing downward and finally the pad (i.e. the cutting mat).