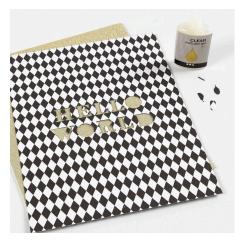

**4** Place a piece of A6 card in the embossing folder and run it through the machine, with the adapter placed on top.

**5** Gently dab embossing glue onto the design. You may use a brush.

**6** Quickly sprinkle embossing powder onto the wet glue and shake off the excess powder or use a small brush.

**7** Use a heat gun and melt the powder. Cut a frame from the patterned card, approx. 1 cm larger (all round) than the piece of card with the embossed design.

**8** Finally paint the frames with craft paint and fit the pictures in the frames.