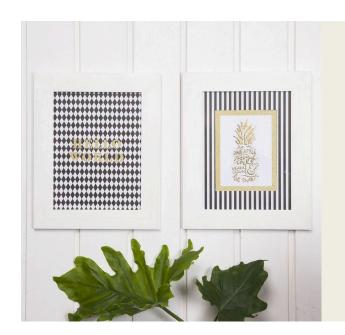

## A4 Afbeeldingen gemaakt in de stans- en embossing machine

v14899

Deze A4 afbeeldingen zijn gedecoreerd met tekst met behulp van de stans- en embossing machine. Eén afbeelding is verder gedecoreerd met embossing poeder.

**3** Trim card and glitter paper to the same size as the backing of the frame. Glue the parts together; the wooden backing panel, glitter paper and finally the patterned card with the cut-out text. Glue on the small parts that fell off when die-cutting.

**7** Use a heat gun and melt the powder. Cut a frame from the patterned card, approx. 1 cm larger (all round) than the piece of card with the embossed design.

**8** Finally paint the frames with craft paint and fit the pictures in the frames.