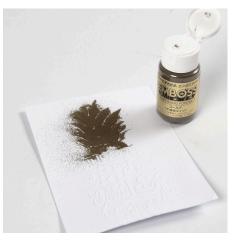

**7** Use a heat gun and melt the powder. Cut a frame from the patterned card, approx. 1 cm larger (all round) than the piece of card with the embossed design.

**8** Finally paint the frames with craft paint and fit the pictures in the frames.