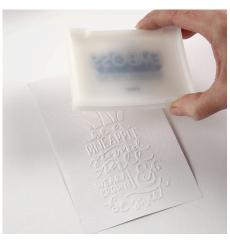

**4** Place a piece of A6 card in the embossing folder and run it through the machine, with the adapter placed on top.

**5** Gently dab embossing glue onto the design. You may use a brush.

**6** Quickly sprinkle embossing powder onto the wet glue and shake off the excess powder or use a small brush.