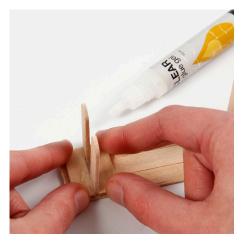

Assemble the table by placing three ice lolly sticks side by side. Glue four small pieces across and wedge the table legs between the small pieces of ice lolly sticks as illustrated in the picture.

Make the bed from ice lolly sticks following the same procedure as the table, but with different measurements. See the picture.