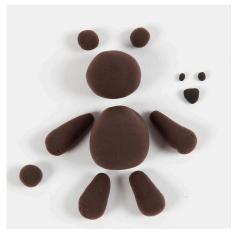

## Hoe werkt het

**1** Glue the wall paper onto the inside walls of the house.

**2** Assemble the house when the glue is dry.

**3** Attach a piece of string at the joint as shown in the picture.

**4** Make miniature Silk Clay toys for Santa's workshop. Use your imagination for making your own or use steps 4-14 for inspiration and instructions.