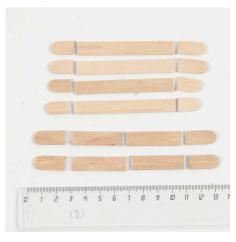

5 -

6 -

7 - 8 - 9 -

10 - 11 - 12 -

13 14 15 Make miniature furniture from ice lolly sticks. This table is made from ice lolly sticks cut into small pieces using a craft knive or a mitre cutter which is easy and quick to use for ice lolly sticks.