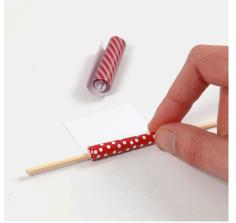

Assemble the small boxes. Apply a blob of glue to keep them together and tie a piece of gold thread around with a bow.

Make wrapping paper by rolling the paper around a flower stick, so that the paper rolls up like a roll of wrapping paper.