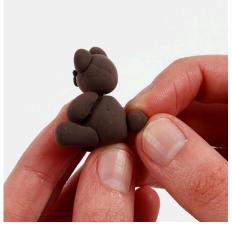

## Hoe werkt het

**1** Glue the wall paper onto the inside walls of the house.

**2** Assemble the house when the glue is dry.

**3** Attach a piece of string at the joint as shown in the picture.

**4** Make miniature Silk Clay toys for Santa's workshop. Use your imagination for making your own or use steps 4-14 for inspiration and instructions.