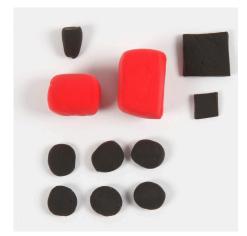

## Hoe werkt het

**1** Glue the wall paper onto the inside walls of the house.

**2** Assemble the house when the glue is dry.

**3** Attach a piece of string at the joint as shown in the picture.

**4** Make miniature Silk Clay toys for Santa's workshop. Use your imagination for making your own or use steps 4-14 for inspiration and instructions.