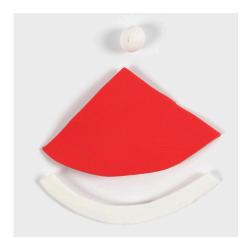

## Het huis van de Kerstman

v15023

Dit huis van de Kerstman is gemaakt in een 3D-huis dat zonder lijm in elkaar gezet kan worden. Het bed en de werktafel zijn gemaakt van ijsstokjes. Het speelgoed is gemaakt van Silk Clay.

## Hoe werkt het

**1** Glue the wall paper onto the inside walls of the house.

**2** Assemble the house when the glue is dry.

**3** Attach a piece of string at the joint as shown in the picture.

**4** Make miniature Silk Clay toys for Santa's workshop. Use your imagination for making your own or use steps 4-14 for inspiration and instructions.