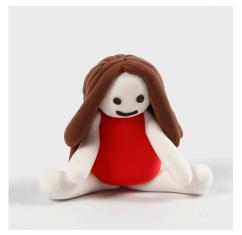

## Het huis van de Kerstman

v15023

Dit huis van de Kerstman is gemaakt in een 3D-huis dat zonder lijm in elkaar gezet kan worden. Het bed en de werktafel zijn gemaakt van ijsstokjes. Het speelgoed is gemaakt van Silk Clay.

## Hoe werkt het

**1** Glue the wall paper onto the inside walls of the house.

**2** Assemble the house when the glue is dry.

**3** Attach a piece of string at the joint as shown in the picture.

**4** Make miniature Silk Clay toys for Santa's workshop. Use your imagination for making your own or use steps 4-14 for inspiration and instructions.