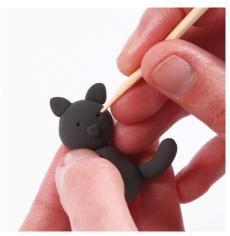

## Hoe werkt het

**1** Glue the wall paper onto the inside walls of the house.

**2** Assemble the house when the glue is dry.

**3** Attach a piece of string at the joint as shown in the picture.

**4** Make miniature Silk Clay toys for Santa's workshop. Use your imagination for making your own or use steps 4-14 for inspiration and instructions.