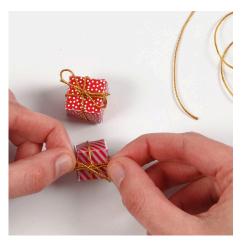

Assemble the small boxes. Apply a blob of glue to keep them together and tie a piece of gold thread around with a bow.

Make wrapping paper by rolling the paper around a flower stick, so that the paper rolls up like a roll of wrapping paper.