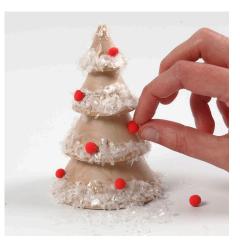

**22** Make the bedspread by folding both sides of the paper by the dotted lines.

23 Decorate the Christmas tree with artificial snow by applying glue to the edges of the tree and sprinkle artificial snow onto the wet glue. Leave to dry and make small Silk Clay berries for attaching onto the tree.