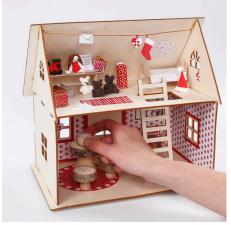

## Het huis van de Kerstman

v15023

Dit huis van de Kerstman is gemaakt in een 3D-huis dat zonder lijm in elkaar gezet kan worden. Het bed en de werktafel zijn gemaakt van ijsstokjes. Het speelgoed is gemaakt van Silk Clay.

**24** Put all the small decorative items in place. Hang the Christmas stocking, letters and the Advent calendar above the bed with a small amount of glue. Use a small amount of artificial snow for rice pudding and let Santa move in.