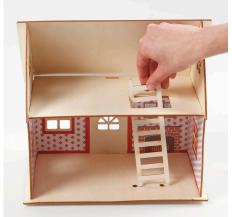

## Hoe werkt het

**1** Glue the wall paper onto the inside walls of the house.

**2** Assemble the house when the glue is dry.

**3** Attach a piece of string at the joint as shown in the picture.

**4** Make miniature Silk Clay toys for Santa's workshop. Use your imagination for making your own or use steps 4-14 for inspiration and instructions.