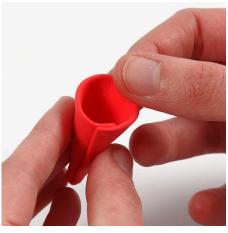

## Hoe werkt het

**1** Glue the wall paper onto the inside walls of the house.

**2** Assemble the house when the glue is dry.

**3** Attach a piece of string at the joint as shown in the picture.

**4** Make miniature Silk Clay toys for Santa's workshop. Use your imagination for making your own or use steps 4-14 for inspiration and instructions.