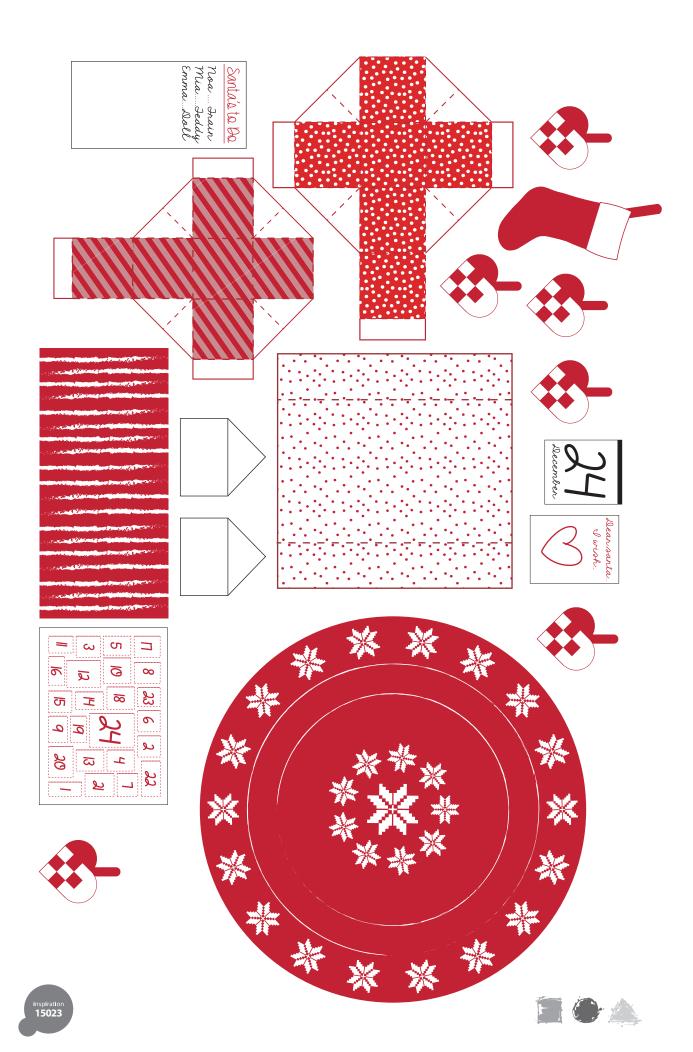

5 -

6 -

7 - 8 - 9 -

10 - 11 - 12 -

13 14 15 Make miniature furniture from ice lolly sticks. This table is made from ice lolly sticks cut into small pieces using a craft knive or a mitre cutter which is easy and quick to use for ice lolly sticks.

Assemble the table by placing three ice lolly sticks side by side. Glue four small pieces across and wedge the table legs between the small pieces of ice lolly sticks as illustrated in the picture.

Make the bed from ice lolly sticks following the same procedure as the table, but with different measurements. See the picture.

Make the bed ends from ends of ice lolly sticks, glued on vertically from the base of the bed. The base is made following the same procedure as the table.

Cut out the remaining parts from the printed sheet.

Assemble the small boxes. Apply a blob of glue to keep them together and tie a piece of gold thread around with a bow.

Make wrapping paper by rolling the paper around a flower stick, so that the paper rolls up like a roll of wrapping paper.

**22** Make the bedspread by folding both sides of the paper by the dotted lines.

23 Decorate the Christmas tree with artificial snow by applying glue to the edges of the tree and sprinkle artificial snow onto the wet glue. Leave to dry and make small Silk Clay berries for attaching onto the tree.

**24** Put all the small decorative items in place. Hang the Christmas stocking, letters and the Advent calendar above the bed with a small amount of glue. Use a small amount of artificial snow for rice pudding and let Santa move in.