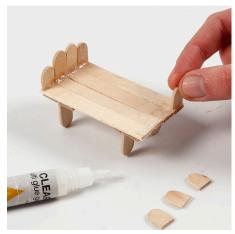

Assemble the table by placing three ice lolly sticks side by side. Glue four small pieces across and wedge the table legs between the small pieces of ice lolly sticks as illustrated in the picture.

Make the bed from ice lolly sticks following the same procedure as the table, but with different measurements. See the picture.

Make the bed ends from ends of ice lolly sticks, glued on vertically from the base of the bed. The base is made following the same procedure as the table.

Cut out the remaining parts from the printed sheet.