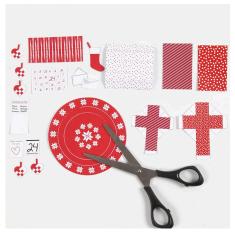

Make the bed ends from ends of ice lolly sticks, glued on vertically from the base of the bed. The base is made following the same procedure as the table.

Cut out the remaining parts from the printed sheet.