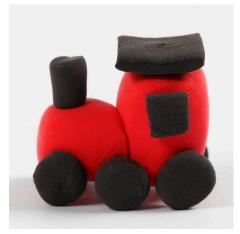

## Hoe werkt het

**1** Glue the wall paper onto the inside walls of the house.

**2** Assemble the house when the glue is dry.

**3** Attach a piece of string at the joint as shown in the picture.

**4** Make miniature Silk Clay toys for Santa's workshop. Use your imagination for making your own or use steps 4-14 for inspiration and instructions.