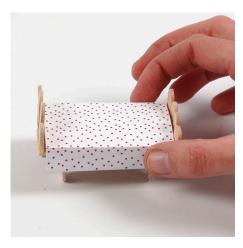

Assemble the table by placing three ice lolly sticks side by side. Glue four small pieces across and wedge the table legs between the small pieces of ice lolly sticks as illustrated in the picture.

Make the bed from ice lolly sticks following the same procedure as the table, but with different measurements. See the picture.

Make the bed ends from ends of ice lolly sticks, glued on vertically from the base of the bed. The base is made following the same procedure as the table.

Cut out the remaining parts from the printed sheet.