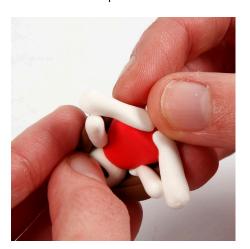

## Hoe werkt het

**1** Glue the wall paper onto the inside walls of the house.

**2** Assemble the house when the glue is dry.

**3** Attach a piece of string at the joint as shown in the picture.

**4** Make miniature Silk Clay toys for Santa's workshop. Use your imagination for making your own or use steps 4-14 for inspiration and instructions.