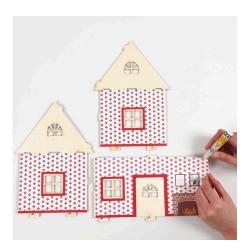

## Hoe werkt het

**1** Glue the wall paper onto the inside walls of the house.

**2** Assemble the house when the glue is dry.

**3** Attach a piece of string at the joint as shown in the picture.

**4** Make miniature Silk Clay toys for Santa's workshop. Use your imagination for making your own or use steps 4-14 for inspiration and instructions.