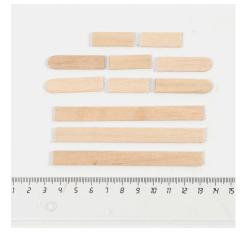

5 -

6 -

7 - 8 - 9 -

10 - 11 - 12 -

13 14 15 Make miniature furniture from ice lolly sticks. This table is made from ice lolly sticks cut into small pieces using a craft knive or a mitre cutter which is easy and quick to use for ice lolly sticks.

Assemble the table by placing three ice lolly sticks side by side. Glue four small pieces across and wedge the table legs between the small pieces of ice lolly sticks as illustrated in the picture.

Make the bed from ice lolly sticks following the same procedure as the table, but with different measurements. See the picture.

Make the bed ends from ends of ice lolly sticks, glued on vertically from the base of the bed. The base is made following the same procedure as the table.

Cut out the remaining parts from the printed sheet.