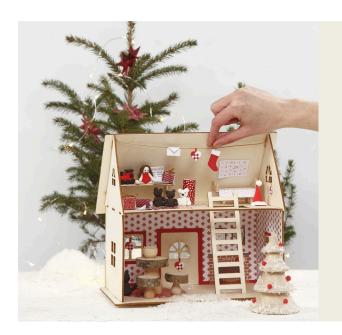

## Het huis van de Kerstman

v15023

Dit huis van de Kerstman is gemaakt in een 3D-huis dat zonder lijm in elkaar gezet kan worden. Het bed en de werktafel zijn gemaakt van ijsstokjes. Het speelgoed is gemaakt van Silk Clay.

**24** Put all the small decorative items in place. Hang the Christmas stocking, letters and the Advent calendar above the bed with a small amount of glue. Use a small amount of artificial snow for rice pudding and let Santa move in.