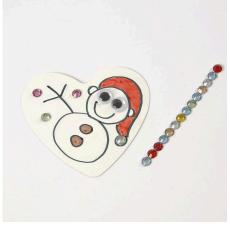

**3** Decorate the piece of card which is supplied with the heart using Colortime markers.

**4** Glue on google eyes with rolling pupils if appropriate.

**5** Decorate according to your taste with self-adhesive rhinestones.