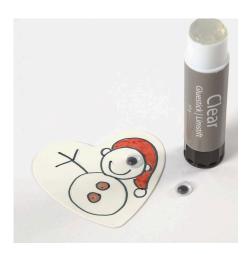

**3** Decorate the piece of card which is supplied with the heart using Colortime markers.

**4** Glue on google eyes with rolling pupils if appropriate.

**5** Decorate according to your taste with self-adhesive rhinestones.

**6** Assemble the two halves and attach a ribbon through the loop at the top.

Another example -