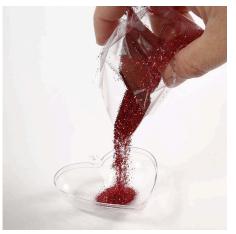

## Hoe werkt het

**1** Separate the heart into two halves and apply glue to the inside of one half.

**2** Sprinkle glitter onto the wet glue and distribute it evenly by shaking the heart. Pour out the excess glitter.