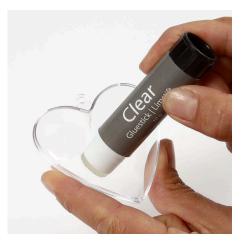

## Hoe werkt het

**1** Separate the heart into two halves and apply glue to the inside of one half.

**2** Sprinkle glitter onto the wet glue and distribute it evenly by shaking the heart. Pour out the excess glitter.