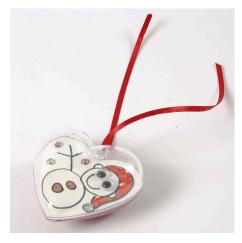

## A two-piece transparent Plastic Heart hanging Decoration

v14508

This is a two-piece transparent acrylic heart. Glue is applied to the inside of one of the two halves. Glitter is sprinkled into the wet glue. The heart is assembled with a drawing inside which is made according to your imagination on the supplied piece of card. Use self-adhesive rhinestones and google eyes for further decoration. A satin ribbon is attached through the loop.

**6** Assemble the two halves and attach a ribbon through the loop at the top.

Another example -