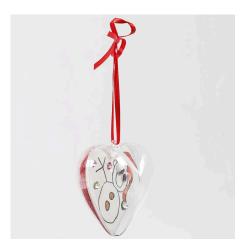

## A two-piece transparent Plastic Heart hanging Decoration

v14508

This is a two-piece transparent acrylic heart. Glue is applied to the inside of one of the two halves. Glitter is sprinkled into the wet glue. The heart is assembled with a drawing inside which is made according to your imagination on the supplied piece of card. Use self-adhesive rhinestones and google eyes for further decoration. A satin ribbon is attached through the loop.

**6** Assemble the two halves and attach a ribbon through the loop at the top.

Another example -