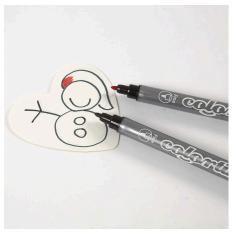

**3** Decorate the piece of card which is supplied with the heart using Colortime markers.

**4** Glue on google eyes with rolling pupils if appropriate.

**5** Decorate according to your taste with self-adhesive rhinestones.