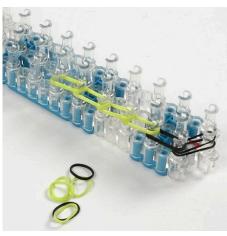

**3.** Attach loom bands around the loom's posts in the middle and on the opposite side.

**4.** Attach loom bands around the loom's pegs in the middle for the ice lolly stick.

**5.** Wrap a loom band three times around a mini loom hook as shown.

**6.** Attach the loom band from the hook around the peg on the loom where bottom loom band of the ice lolly is placed.

**7.** Attach loom bands across; from the top of the ice lolly to the loom bands that make up the lolly stick.