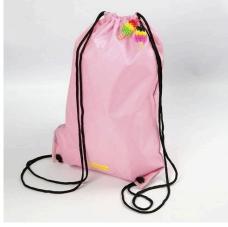

**18.** The ice lolly is now finished and ready to remove from the loom.

Another example -

**Another example** You may use it as a pendant on your bag.