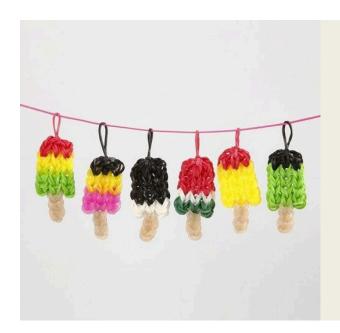

## Kleine ijsjes gemaakt van elastiekjes op Rainbow Loom

v14138

Deze vrolijke hangers zijn gemaakt van kleine elastiekjes op een Rainbow Loom.