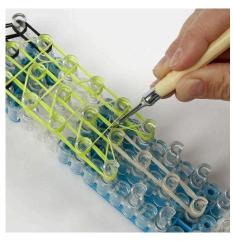

**3.** Attach loom bands around the loom's posts in the middle and on the opposite side.

**4.** Attach loom bands around the loom's pegs in the middle for the ice lolly stick.

**5.** Wrap a loom band three times around a mini loom hook as shown.

**6.** Attach the loom band from the hook around the peg on the loom where bottom loom band of the ice lolly is placed.

**7.** Attach loom bands across; from the top of the ice lolly to the loom bands that make up the lolly stick.