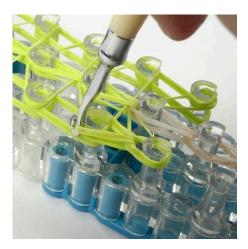

**3.** Attach loom bands around the loom's posts in the middle and on the opposite side.

**4.** Attach loom bands around the loom's pegs in the middle for the ice lolly stick.

**5.** Wrap a loom band three times around a mini loom hook as shown.

**6.** Attach the loom band from the hook around the peg on the loom where bottom loom band of the ice lolly is placed.

**7.** Attach loom bands across; from the top of the ice lolly to the loom bands that make up the lolly stick.