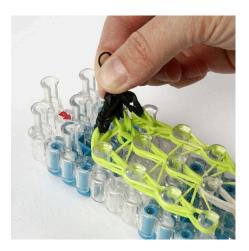

**15.** Push the mini loom hook down through all the loom bands at the very top of the ice lolly and get a new loom band.

**16.** Pull the new loom band through all the loom bands.

**17.** Make a loop for hanging in this loom band.

**18.** The ice lolly is now finished and ready to remove from the loom.

Another example -

**Another example** You may use it as a pendant on your bag.