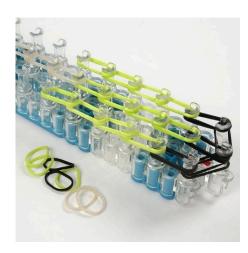

## Hoe werkt het

1. Place the loom, which belongs to the small Rainbow Loom Bands, so that the half-circles are facing away from you. Attach two loom bands onto the loom as shown.

2. Attach the loom bands around the loom's posts up along one side of the loom as shown. We have used five (5) rubber bands, but the length of the ice lolly can be adjusted as desired, as can the colours of the ice lolly.

**3.** Attach loom bands around the loom's posts in the middle and on the opposite side.

**4.** Attach loom bands around the loom's pegs in the middle for the ice lolly stick.

**5.** Wrap a loom band three times around a mini loom hook as shown.