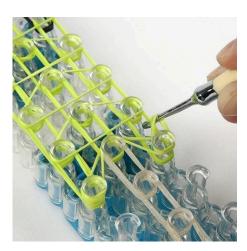

**8.** Turn the loom round and lift each of the transverse loom bands using the mini loom hook up on the nearest middle peq.

**9.** Wrap two loom bands three (3) times around the mini loom hook.

**10.** Attach each of these loom bands onto one of the outside pegs at the bottom of the ice lolly.

**11.** Lift the loom band from the bottom of the ice lolly stick with the mini loom hook, enabling you to lift up the loom band on the next peg.

**12.** Attach the loom band, which is now connected to the previous loom band, onto the next peg. Continue this process all the way up to the top of the ice lolly.