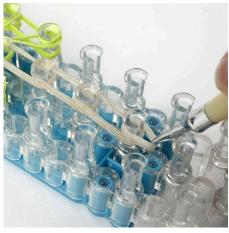

**15.** Push the mini loom hook down through all the loom bands at the very top of the ice lolly and get a new loom band.

**16.** Pull the new loom band through all the loom bands.

**17.** Make a loop for hanging in this loom band.