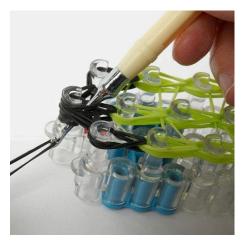

**8.** Turn the loom round and lift each of the transverse loom bands using the mini loom hook up on the nearest middle peq.

**9.** Wrap two loom bands three (3) times around the mini loom hook.

**10.** Attach each of these loom bands onto one of the outside pegs at the bottom of the ice lolly.

**11.** Lift the loom band from the bottom of the ice lolly stick with the mini loom hook, enabling you to lift up the loom band on the next peg.

**12.** Attach the loom band, which is now connected to the previous loom band, onto the next peg. Continue this process all the way up to the top of the ice lolly.