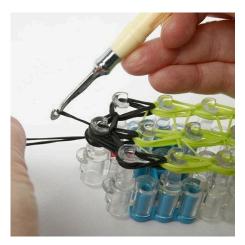

**11.** Lift the loom band from the bottom of the ice lolly stick with the mini loom hook, enabling you to lift up the loom band on the next peg.

**12.** Attach the loom band, which is now connected to the previous loom band, onto the next peg. Continue this process all the way up to the top of the ice lolly.

**13.** Lift up the loom bands on both sides, connect them to each other and place them onto the next peg in the row as described in step 11.

**14.** Now the ice lolly should take shape and look like this.