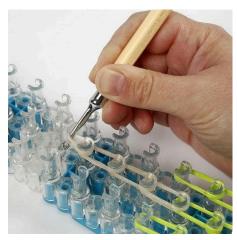

**8.** Turn the loom round and lift each of the transverse loom bands using the mini loom hook up on the nearest middle peq.

**9.** Wrap two loom bands three (3) times around the mini loom hook.

**10.** Attach each of these loom bands onto one of the outside pegs at the bottom of the ice lolly.

**11.** Lift the loom band from the bottom of the ice lolly stick with the mini loom hook, enabling you to lift up the loom band on the next peg.

**12.** Attach the loom band, which is now connected to the previous loom band, onto the next peg. Continue this process all the way up to the top of the ice lolly.