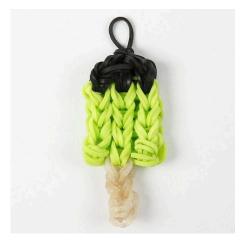

## Kleine ijsjes gemaakt van elastiekjes op Rainbow Loom

v14138

Deze vrolijke hangers zijn gemaakt van kleine elastiekjes op een Rainbow Loom.

**18.** The ice lolly is now finished and ready to remove from the loom.

Another example -

**Another example** You may use it as a pendant on your bag.