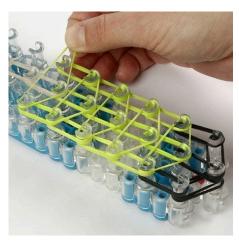

**13.** Lift up the loom bands on both sides, connect them to each other and place them onto the next peg in the row as described in step 11.

**14.** Now the ice lolly should take shape and look like this.