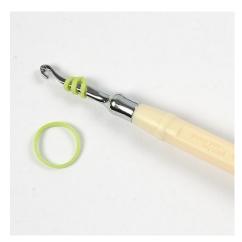

**3.** Attach loom bands around the loom's posts in the middle and on the opposite side.

**4.** Attach loom bands around the loom's pegs in the middle for the ice lolly stick.

**5.** Wrap a loom band three times around a mini loom hook as shown.