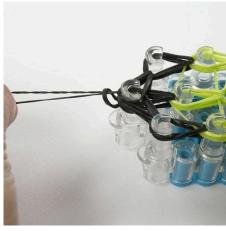

**3.** Attach loom bands around the loom's posts in the middle and on the opposite side.

**4.** Attach loom bands around the loom's pegs in the middle for the ice lolly stick.

**5.** Wrap a loom band three times around a mini loom hook as shown.

**6.** Attach the loom band from the hook around the peg on the loom where bottom loom band of the ice lolly is placed.

**7.** Attach loom bands across; from the top of the ice lolly to the loom bands that make up the lolly stick.