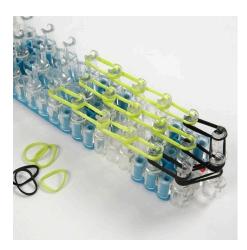

**8.** Turn the loom round and lift each of the transverse loom bands using the mini loom hook up on the nearest middle peq.

**9.** Wrap two loom bands three (3) times around the mini loom hook.

**10.** Attach each of these loom bands onto one of the outside pegs at the bottom of the ice lolly.

**11.** Lift the loom band from the bottom of the ice lolly stick with the mini loom hook, enabling you to lift up the loom band on the next peg.

**12.** Attach the loom band, which is now connected to the previous loom band, onto the next peg. Continue this process all the way up to the top of the ice lolly.

**13.** Lift up the loom bands on both sides, connect them to each other and place them onto the next peg in the row as described in step 11.

**14.** Now the ice lolly should take shape and look like this.