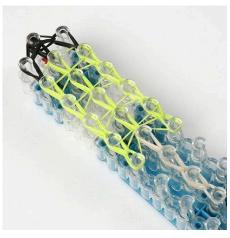

**13.** Lift up the loom bands on both sides, connect them to each other and place them onto the next peg in the row as described in step 11.

**14.** Now the ice lolly should take shape and look like this.

**18.** The ice lolly is now finished and ready to remove from the loom.

Another example -

**Another example** You may use it as a pendant on your bag.