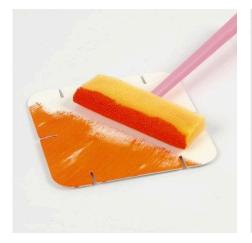

**1.** Paint the pieces in different colours using A-Color matt acrylic paint. Leave to dry.