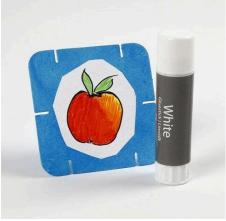

**1.** Paint the pieces in different colours using A-Color matt acrylic paint. Leave to dry.

## Hoe werkt het

2. Use Colortime markers on drawing paper for drawing designs and matching texts. You may write the following text to match a drawing of an apple; 'an apple a day keeps the doctor away', '5 a day' or similar. Cut out.