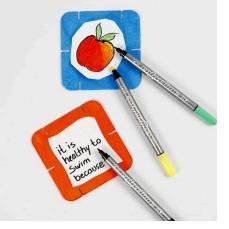

## Hoe werkt het

2. Use Colortime markers on drawing paper for drawing designs and matching texts. You may write the following text to match a drawing of an apple; 'an apple a day keeps the doctor away', '5 a day' or similar. Cut out.