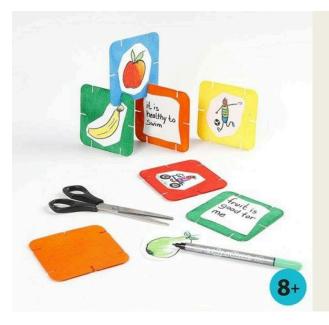

## Painted and Marker-decorated white Card Construction Pieces

## v14222

These white card construction pieces are painted with A-Color acrylic paint. Drawings and text are made on drawing paper using Colortime markers and are then glued onto each construction piece.

**1.** Paint the pieces in different colours using A-Color matt acrylic paint. Leave to dry.

## Hoe werkt het

2. Use Colortime markers on drawing paper for drawing designs and matching texts. You may write the following text to match a drawing of an apple; 'an apple a day keeps the doctor away', '5 a day' or similar. Cut out.

**3.** Attach the design onto one side and the text onto the other side of the construction piece using a glue stick.