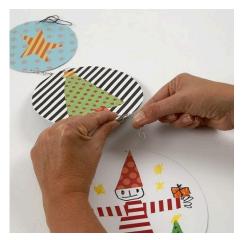

## Hoe werkt het

**1.** Use a card disc as a template for copying onto a piece of patterned glazed paper. Make two in different designs; one for each side of the card disc.

**2.** Glue the cut-out glazed paper circles onto each side of the card disc as a base for further cut-outs according to your imagination.

**3.** Use your imagination and combine cut-outs with drawings made with Colortime markers on one or more of the card discs for the mobile.

**4.** Connect the decorated card discs in the holes with the swivels supplied with this range.