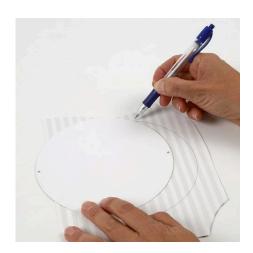

## Hoe werkt het

**1.** Use a card disc as a template for copying onto a piece of patterned glazed paper. Make two in different designs; one for each side of the card disc.

**2.** Glue the cut-out glazed paper circles onto each side of the card disc as a base for further cut-outs according to your imagination.