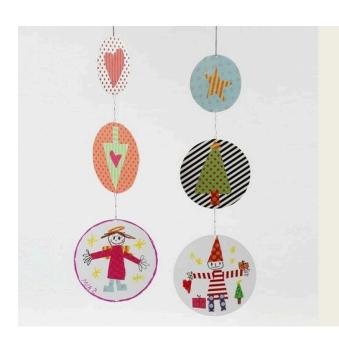

## A Mobile made from Card Discs with Swivels

v13867

This mobile is made from heavy card discs in three sizes, decorated with marker pens and glazed paper. They are connected with swivels, so that each disc can rotate in light air currents independently of each other.