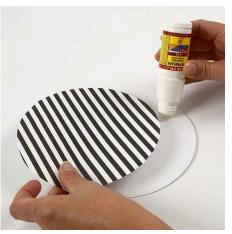

## Hoe werkt het

**1.** Use a card disc as a template for copying onto a piece of patterned glazed paper. Make two in different designs; one for each side of the card disc.

**2.** Glue the cut-out glazed paper circles onto each side of the card disc as a base for further cut-outs according to your imagination.