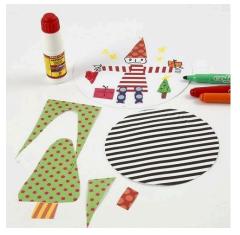

**3.** Use your imagination and combine cut-outs with drawings made with Colortime markers on one or more of the card discs for the mobile.

**4.** Connect the decorated card discs in the holes with the swivels supplied with this range.