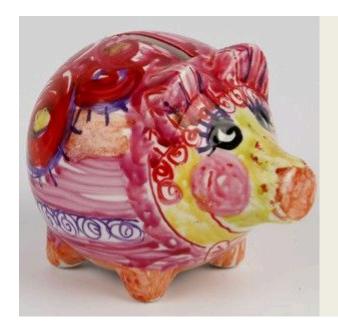

## Decoreren op porselein

v1409

Gedecoreerd met Glas- en porseleinstiften.

## 1

Cover the parts of the porcelain you don't want painted, make a fun sketch on a piece of paper before you start.

Now paint with all the thicknesses of the marker and the great effect shows when cover the entire painting area.

When the paint is dry, after approx 15 min. you can scratch a pattern with a sharp stick and create further effects. The border can be cleansed with a moist cotton bud.

Let the porcelain dry for 24 hours before hardening it in the oven..