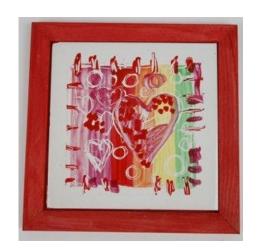

## Decoreren op porselein

v1409

Gedecoreerd met Glas- en porseleinstiften.

## 1

Cover the parts of the porcelain you don't want painted, make a fun sketch on a piece of paper before you start.

Now paint with all the thicknesses of the marker and the great effect shows when cover the entire painting area.

When the paint is dry, after approx 15 min. you can scratch a pattern with a sharp stick and create further effects. The border can be cleansed with a moist cotton bud.

Let the porcelain dry for 24 hours before hardening it in the oven..