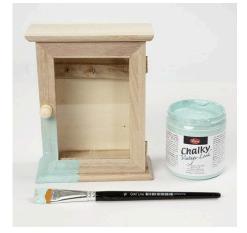

## v14122

Deze houten sleutelkast is gedecoreerd met Chalky Vintage look verf en wax voor de Shabby Chic look.

**1.** Paint the key cabinet with Chalky Vintage Look paint (1 of 2 colours in the process) two or three times. NB: light colours = several coats. Leave to dry between each coat.

Hoe werkt het

**2.** Paint the wooden key cabinet once with the other of the two colours in the process. Leave to dry.

**3.** Paint the outside of the key cabinet with the other of the two colours in the process. Leave to dry. In order to achieve the slightly worn look, sand with 80 grit sand paper.