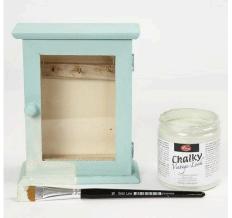

Hoe werkt het

**2.** Paint the wooden key cabinet once with the other of the two colours in the process. Leave to dry.

**3.** Paint the outside of the key cabinet with the other of the two colours in the process. Leave to dry. In order to achieve the slightly worn look, sand with 80 grit sand paper.

**4.** Apply wax at the end. This provides a lovely finish and protects against damp, allowing the key cabinet to be wiped with a damp cloth.