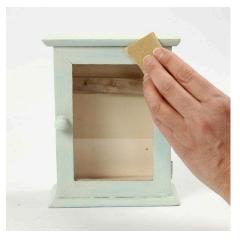

Hoe werkt het

**2.** Paint the wooden key cabinet once with the other of the two colours in the process. Leave to dry.

**3.** Paint the outside of the key cabinet with the other of the two colours in the process. Leave to dry. In order to achieve the slightly worn look, sand with 80 grit sand paper.