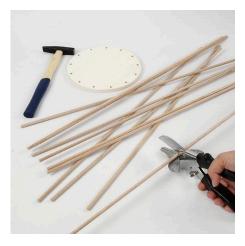

## Hoe werkt het

**1.** Shorten the flower sticks at a desired length. Use a mitre cutter. Then use the hammer to hammer a flower stick into each of the predrilled holes on the wooden disc which forms the base.