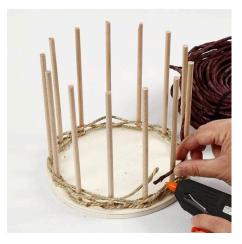

2. Attach the sea grass cord onto the base and the inside of a random flower stick using a blob of glue deposited with a glue gun. Now weave in and out of each flower stick.

**3.** If you wish to change the colour, cut the sea grass cord when finishing a round and attach a new cord at the end of the previous one with a blob of glue. Use a glue gun.

**4.** NB: Along the way, gently tap with a hammer on the sea grass cord between each flower stick for a tight weaving.

**5.** Finish the basket with a plaited water lily cord. This cord is flat and therefore easy to place and attach with glue along the edge.