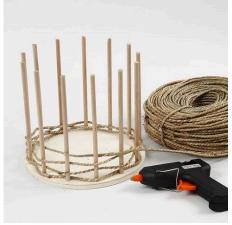

2. Attach the sea grass cord onto the base and the inside of a random flower stick using a blob of glue deposited with a glue gun. Now weave in and out of each flower stick.

**3.** If you wish to change the colour, cut the sea grass cord when finishing a round and attach a new cord at the end of the previous one with a blob of glue. Use a glue gun.

**4.** NB: Along the way, gently tap with a hammer on the sea grass cord between each flower stick for a tight weaving.

**5.** Finish the basket with a plaited water lily cord. This cord is flat and therefore easy to place and attach with glue along the edge.