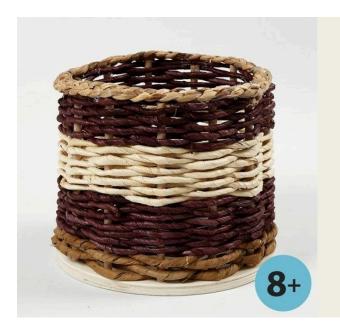

## Geweven mand rond houten bodem en bloemstokken

v13653

Deze mand, geweven van zeegras in twee kleuren, is gemaakt om een houten bodem met voorgeboorde gaten en bloemstokken.