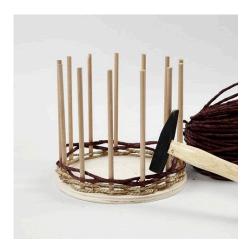

## Hoe werkt het

**1.** Shorten the flower sticks at a desired length. Use a mitre cutter. Then use the hammer to hammer a flower stick into each of the predrilled holes on the wooden disc which forms the base.

2. Attach the sea grass cord onto the base and the inside of a random flower stick using a blob of glue deposited with a glue gun. Now weave in and out of each flower stick.

**3.** If you wish to change the colour, cut the sea grass cord when finishing a round and attach a new cord at the end of the previous one with a blob of glue. Use a glue gun.

**4.** NB: Along the way, gently tap with a hammer on the sea grass cord between each flower stick for a tight weaving.

**5.** Finish the basket with a plaited water lily cord. This cord is flat and therefore easy to place and attach with glue along the edge.