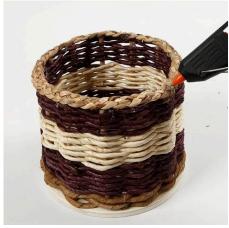

2. Attach the sea grass cord onto the base and the inside of a random flower stick using a blob of glue deposited with a glue gun. Now weave in and out of each flower stick.

**3.** If you wish to change the colour, cut the sea grass cord when finishing a round and attach a new cord at the end of the previous one with a blob of glue. Use a glue gun.

**4.** NB: Along the way, gently tap with a hammer on the sea grass cord between each flower stick for a tight weaving.

**5.** Finish the basket with a plaited water lily cord. This cord is flat and therefore easy to place and attach with glue along the edge.