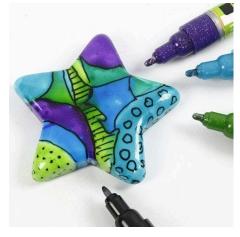

**2.** Use black for doodling using your imagination.

**3.** Colour in the shape and divide into shimmering patterns according to your imagination. Draw outlines and graphic designs with a black glass and porcelain marker. Fix all the shapes for 90 minutes in a household oven at 160°C.