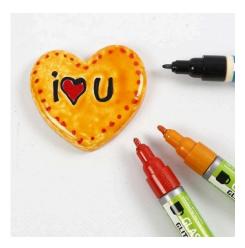

## Hoe werkt het

**1.** Use a black as well as coloured glass and porcelain markers for decorating the shapes; the black one for writing a text, then the yellow and red ones with glitter for dots and for painting.