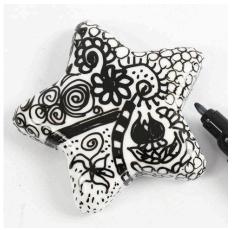

**2.** Use black for doodling using your imagination.

**3.** Colour in the shape and divide into shimmering patterns according to your imagination. Draw outlines and graphic designs with a black glass and porcelain marker. Fix all the shapes for 90 minutes in a household oven at 160°C.