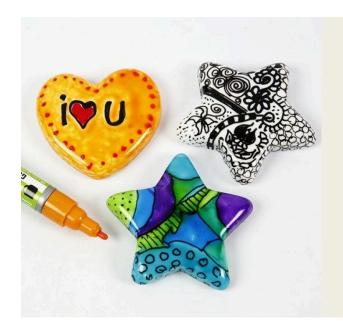

## Porcelain Shapes decorated with Glass and Porcelain Markers

v13742

These porcelain shapes can be used as paperweights. They are painted and decorated with graphic details using a black and coloured glass and porcelain markers with glitter. All the shapes are fixed for 90 minutes at 160°C in a household oven.

## Hoe werkt het

**1.** Use a black as well as coloured glass and porcelain markers for decorating the shapes; the black one for writing a text, then the yellow and red ones with glitter for dots and for painting.

**2.** Use black for doodling using your imagination.

**3.** Colour in the shape and divide into shimmering patterns according to your imagination. Draw outlines and graphic designs with a black glass and porcelain marker. Fix all the shapes for 90 minutes in a household oven at 160°C.