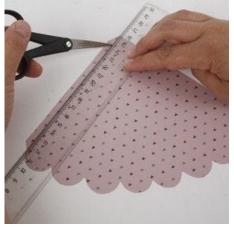

## Hoe werkt het

1 Cut-out a cone shape.

**2** Draw a line on the paper with a firm (not too sharp) stylus to make a crease and bend it along the line.

**3** Close the cone with double-side adhesive tape.