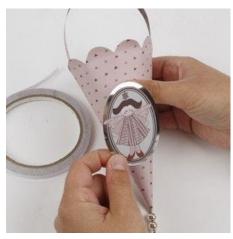

**4** Cut a strip of paper out for the handle, and attach it with double-side adhesive tape.

**5** Thread beads onto the string and pull through the cone.

6 Cut-out a picture.

**7** Stick double-sided adhesive tape onto the back of the picture.

**8** Attach the picture onto another piece of paper and cut it neatly round the edge.

**9** Attach the picture to the cone.

10 Decorate with rhinestones.