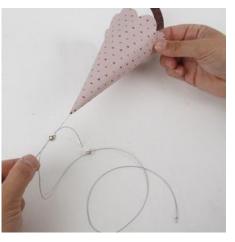

**4** Cut a strip of paper out for the handle, and attach it with double-side adhesive tape.

**5** Thread beads onto the string and pull through the cone.

6 Cut-out a picture.

**7** Stick double-sided adhesive tape onto the back of the picture.