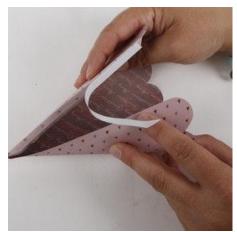

## Hoe werkt het

1 Cut-out a cone shape.

**2** Draw a line on the paper with a firm (not too sharp) stylus to make a crease and bend it along the line.

**3** Close the cone with double-side adhesive tape.