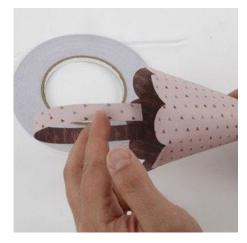

## Hoe werkt het

1 Cut-out a cone shape.

**2** Draw a line on the paper with a firm (not too sharp) stylus to make a crease and bend it along the line.

**3** Close the cone with double-side adhesive tape.

**4** Cut a strip of paper out for the handle, and attach it with double-side adhesive tape.

**5** Thread beads onto the string and pull through the cone.

6 Cut-out a picture.

**7** Stick double-sided adhesive tape onto the back of the picture.