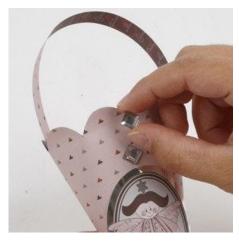

**4** Cut a strip of paper out for the handle, and attach it with double-side adhesive tape.

**5** Thread beads onto the string and pull through the cone.

6 Cut-out a picture.

**7** Stick double-sided adhesive tape onto the back of the picture.