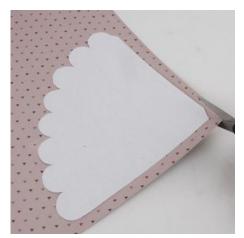

## Hoe werkt het

1 Cut-out a cone shape.

**2** Draw a line on the paper with a firm (not too sharp) stylus to make a crease and bend it along the line.

**3** Close the cone with double-side adhesive tape.