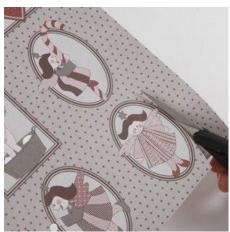

**4** Cut a strip of paper out for the handle, and attach it with double-side adhesive tape.

**5** Thread beads onto the string and pull through the cone.

6 Cut-out a picture.

**7** Stick double-sided adhesive tape onto the back of the picture.

**8** Attach the picture onto another piece of paper and cut it neatly round the edge.

**9** Attach the picture to the cone.

10 Decorate with rhinestones.