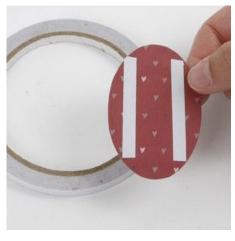

**4** Cut a strip of paper out for the handle, and attach it with double-side adhesive tape.

**5** Thread beads onto the string and pull through the cone.

6 Cut-out a picture.

**7** Stick double-sided adhesive tape onto the back of the picture.

**8** Attach the picture onto another piece of paper and cut it neatly round the edge.

**9** Attach the picture to the cone.

10 Decorate with rhinestones.