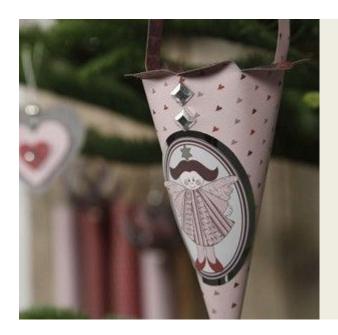

**8** Attach the picture onto another piece of paper and cut it neatly round the edge.

**9** Attach the picture to the cone.

10 Decorate with rhinestones.