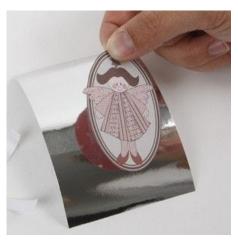

**4** Cut a strip of paper out for the handle, and attach it with double-side adhesive tape.

**5** Thread beads onto the string and pull through the cone.

6 Cut-out a picture.

**7** Stick double-sided adhesive tape onto the back of the picture.

**8** Attach the picture onto another piece of paper and cut it neatly round the edge.

**9** Attach the picture to the cone.

10 Decorate with rhinestones.