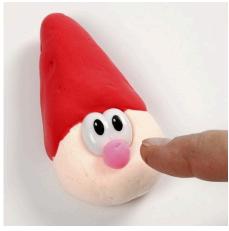

## Hoe werkt het

1. The head and the hat: Roll a Silk Clay ball from light skin colour. Model a red Silk Clay cone. Assemble these two parts and push them flat against the table top on one side.

2. Push the funny plastic eyes into the pixie's head. For the nose, roll a small ball from pink Silk clay and push it onto the face. Remember that glue is not necessary. Score the mouth in the face using an ordinary dinner knife.