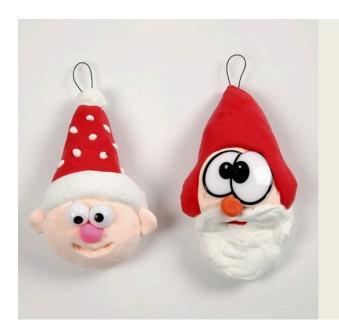

## Silk Clay Pixie Decorations with Funny Plastic Eyes

v13382

These two pixies are modelled from Silk clay with funny plastic eyes pushed into the wet Silk Clay. A piece of floral wire is used for hanging.