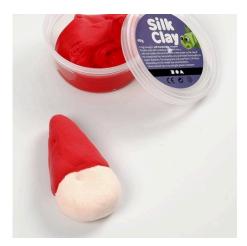

## Hoe werkt het

1. The head and the hat: Roll a Silk Clay ball from light skin colour. Model a red Silk Clay cone. Assemble these two parts and push them flat against the table top on one side.

2. Push the funny plastic eyes into the pixie's head. For the nose, roll a small ball from pink Silk clay and push it onto the face. Remember that glue is not necessary. Score the mouth in the face using an ordinary dinner knife.