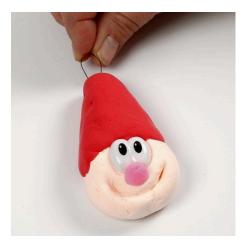

**3.** For hanging: Double over an 8cm piece of floral wire and push both ends into the pixie hat.