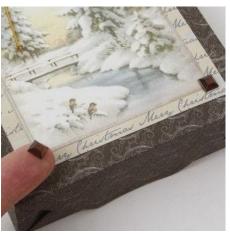

**4** Fold the sides in at the bottom and assemble with a piece of double-sided adhesive tape.

**5** Cut out a picture from the sheet.

**6** Attach the picture onto a piece of patterned paper using double-sided adhesive tape.

Make a hole for the brad with an eyelet tool and attach the brad.

Decorate with rhinestones.