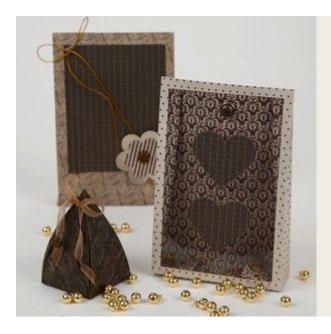

## Vivi Gade geschenkverpakking v1339

## Hoe werkt het



**1** Draw the pattern on a piece of paper, and cut it out.



**2** Turn the paper over, score along the dotted lines with a firm (not too sharp) stylus and bend.



**3** Assemble the bag by adding double sided tape on one side and press the two sides together.



**4** Fold the sides in at the bottom and assemble with a piece of double-sided adhesive tape.



**5** Cut out a picture from the sheet.



**6** Attach the picture onto a piece of patterned paper using double-sided adhesive tape.











Make a hole for the brad with an eyelet tool and attach the brad.



Decorate with rhinestones.