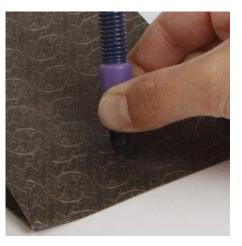

Make a hole for the brad with an eyelet tool and attach the brad.

Decorate with rhinestones.