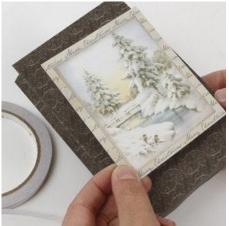

**4** Fold the sides in at the bottom and assemble with a piece of double-sided adhesive tape.

**5** Cut out a picture from the sheet.

**6** Attach the picture onto a piece of patterned paper using double-sided adhesive tape.

Make a hole for the brad with an eyelet tool and attach the brad.

Decorate with rhinestones.