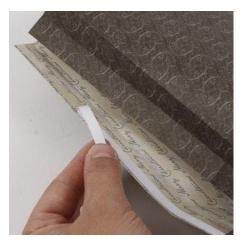

## Hoe werkt het

**1** Draw the pattern on a piece of paper, and cut it out.

**2** Turn the paper over, score along the dotted lines with a firm (not too sharp) stylus and bend.

**3** Assemble the bag by adding double sided tape on one side and press the two sides together.

**4** Fold the sides in at the bottom and assemble with a piece of double-sided adhesive tape.

**5** Cut out a picture from the sheet.

**6** Attach the picture onto a piece of patterned paper using double-sided adhesive tape.