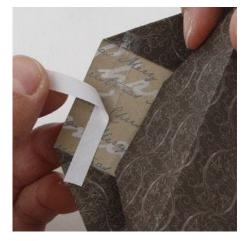

## Hoe werkt het

**1** Draw the pattern on a piece of paper, and cut it out.

**2** Turn the paper over, score along the dotted lines with a firm (not too sharp) stylus and bend.

**3** Assemble the bag by adding double sided tape on one side and press the two sides together.

**4** Fold the sides in at the bottom and assemble with a piece of double-sided adhesive tape.

**5** Cut out a picture from the sheet.

**6** Attach the picture onto a piece of patterned paper using double-sided adhesive tape.