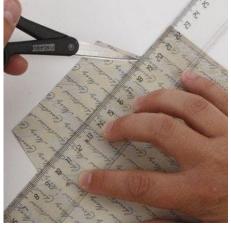

## Hoe werkt het

**1** Draw the pattern on a piece of paper, and cut it out.

**2** Turn the paper over, score along the dotted lines with a firm (not too sharp) stylus and bend.

**3** Assemble the bag by adding double sided tape on one side and press the two sides together.