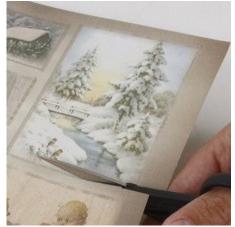

**4** Fold the sides in at the bottom and assemble with a piece of double-sided adhesive tape.

**5** Cut out a picture from the sheet.

**6** Attach the picture onto a piece of patterned paper using double-sided adhesive tape.