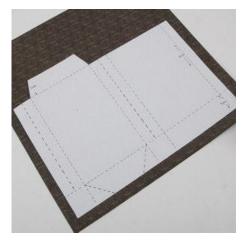

## Hoe werkt het

**1** Draw the pattern on a piece of paper, and cut it out.

**2** Turn the paper over, score along the dotted lines with a firm (not too sharp) stylus and bend.

**3** Assemble the bag by adding double sided tape on one side and press the two sides together.