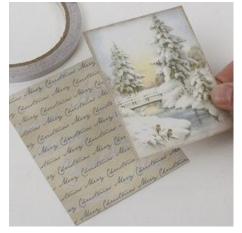

**4** Fold the sides in at the bottom and assemble with a piece of double-sided adhesive tape.

**5** Cut out a picture from the sheet.

**6** Attach the picture onto a piece of patterned paper using double-sided adhesive tape.