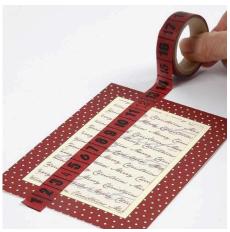

## Hoe werkt het

**1.** Cut out and attach a piece of design paper slightly smaller that the light framed area on the front. Use self-adhesive double-sided tape.

**2.** Attach a piece of masking tape vertically onto the front of the greeting card. Trim the edges.