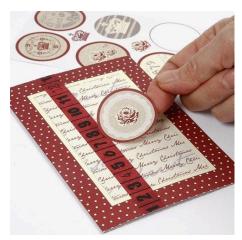

**3.** Attach the self-adhesive sticker onto the middle of the front of the card.

**4.** Attach a self-adhesive rhinestone in each corner.