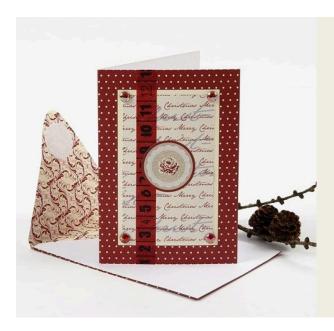

## A Christmas Card with Vivi Gade Design Decorations

v13488

Attach design paper, self-adhesive wood veneer stickers and self-adhesive rhinestones onto the front of the greeting card. All from Vivi Gade's red/white Copenhagen design series.