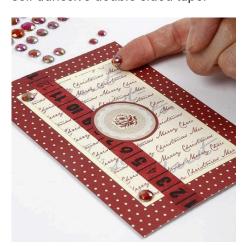

**3.** Attach the self-adhesive sticker onto the middle of the front of the card.

**4.** Attach a self-adhesive rhinestone in each corner.