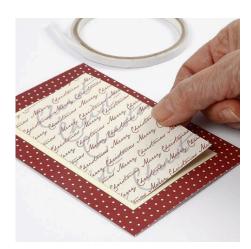

## Hoe werkt het

**1.** Cut out and attach a piece of design paper slightly smaller that the light framed area on the front. Use self-adhesive double-sided tape.

**2.** Attach a piece of masking tape vertically onto the front of the greeting card. Trim the edges.