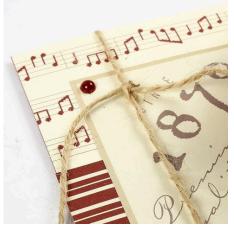

## Hoe werkt het

**2.** Cut a tag from the design sheet and attach it to the front of the card using double-sided adhesive tape.

**3.** Attach self-adhesive rhinestone half-pearls in each of the four corners of the attached tag.

**4.** Attach a wood veneer pixie with double-sided adhesive tape.

**5.** Tie a piece of natural hemp vertically around the front page of the greeting card.