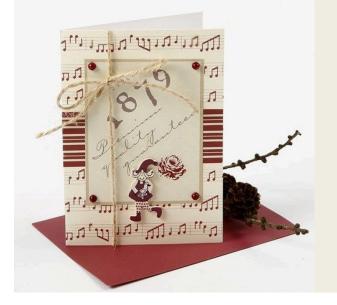

## A Christmas Card with Vivi Gade Design Paper and Wooden Pixie

## v13489

Attach design paper, a wooden pixie sticker, self-adhesive rhinestone half-pearls and natural hemp. All from Vivi Gade's red/white Copenhagen design series.

**1.** Cut a narrow strip of striped design paper that fits the width of the front of the card. Attach this to the front of the card using double-sided adhesive tape.

## Hoe werkt het

**2.** Cut a tag from the design sheet and attach it to the front of the card using double-sided adhesive tape.

**3.** Attach self-adhesive rhinestone half-pearls in each of the four corners of the attached tag.

**4.** Attach a wood veneer pixie with double-sided adhesive tape.

**5.** Tie a piece of natural hemp vertically around the front page of the greeting card.