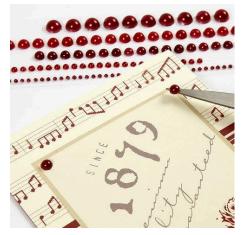

## Hoe werkt het

**2.** Cut a tag from the design sheet and attach it to the front of the card using double-sided adhesive tape.

**3.** Attach self-adhesive rhinestone half-pearls in each of the four corners of the attached tag.