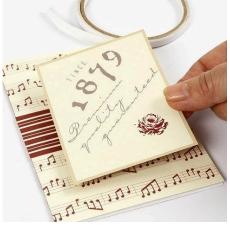

## Hoe werkt het

**2.** Cut a tag from the design sheet and attach it to the front of the card using double-sided adhesive tape.

**3.** Attach self-adhesive rhinestone half-pearls in each of the four corners of the attached tag.