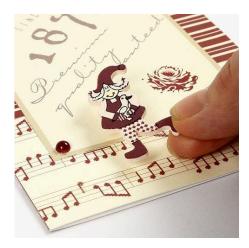

## Hoe werkt het

**2.** Cut a tag from the design sheet and attach it to the front of the card using double-sided adhesive tape.

**3.** Attach self-adhesive rhinestone half-pearls in each of the four corners of the attached tag.

**4.** Attach a wood veneer pixie with double-sided adhesive tape.

**5.** Tie a piece of natural hemp vertically around the front page of the greeting card.