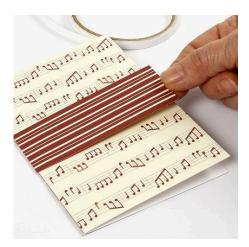

## v13489

Attach design paper, a wooden pixie sticker, self-adhesive rhinestone half-pearls and natural hemp. All from Vivi Gade's red/white Copenhagen design series.

**1.** Cut a narrow strip of striped design paper that fits the width of the front of the card. Attach this to the front of the card using double-sided adhesive tape.