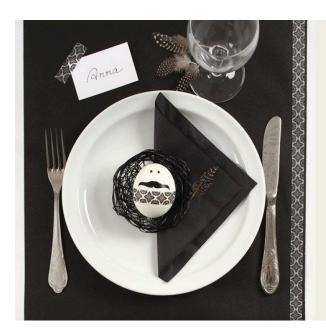

## Decorating a Black and White Easter Table

v13558

This table is decorated with a black table runner, matching napkins, table decorations and feathers. A nest with a decorative natural egg is formed from black alu wire. Place cards are made from card and attached next to the person's place setting.

**3.** Form a nest for the egg from black aluminium wire.

**4.** Cut out a place card from card. Write the name of the guest on the place card and attach it directly onto the table runner at the place where the person is meant to sit with masking tape.