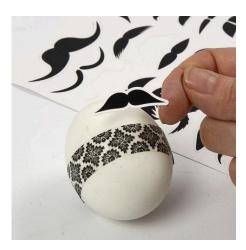

## Hoe werkt het

**1.** Decorate a natural duck egg with a masking tape waistband. Attach a moustache from the sheet of selfadhesive stickers just above the waistband.

**2.** Draw eyes onto the egg with a black Edding 404 marker pen.