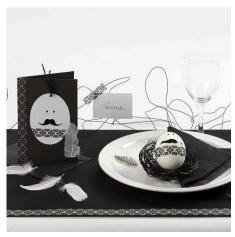

## Decorating a Black and White Easter Table

v13558

This table is decorated with a black table runner, matching napkins, table decorations and feathers. A nest with a decorative natural egg is formed from black alu wire. Place cards are made from card and attached next to the person's place setting.

## Hoe werkt het

**1.** Decorate a natural duck egg with a masking tape waistband. Attach a moustache from the sheet of selfadhesive stickers just above the waistband.

**2.** Draw eyes onto the egg with a black Edding 404 marker pen.

**3.** Form a nest for the egg from black aluminium wire.

**4.** Cut out a place card from card. Write the name of the guest on the place card and attach it directly onto the table runner at the place where the person is meant to sit with masking tape.