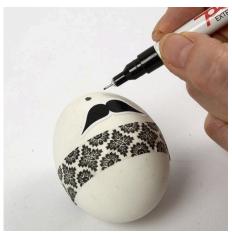

## Hoe werkt het

**1.** Decorate a natural duck egg with a masking tape waistband. Attach a moustache from the sheet of selfadhesive stickers just above the waistband.

**2.** Draw eyes onto the egg with a black Edding 404 marker pen.