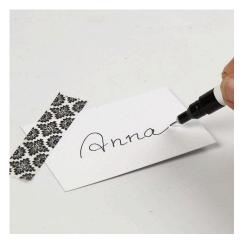

**3.** Form a nest for the egg from black aluminium wire.

**4.** Cut out a place card from card. Write the name of the guest on the place card and attach it directly onto the table runner at the place where the person is meant to sit with masking tape.