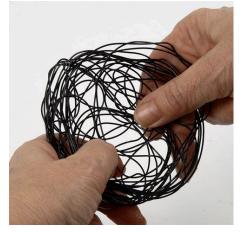

**3.** Form a nest for the egg from black aluminium wire.

**4.** Cut out a place card from card. Write the name of the guest on the place card and attach it directly onto the table runner at the place where the person is meant to sit with masking tape.