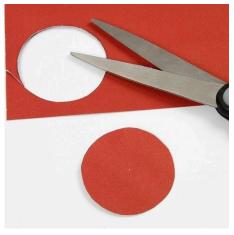

**4.** Make a tassel and attach it to the greeting card using E-Z runner.

**5.** Cut a card circle measuring 4.5cm in diameter.

**6.** Cut out a star from design paper.

**7.** Attach the star onto the card circle using E-Z runner.