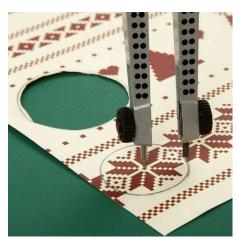

**4.** Make a tassel and attach it to the greeting card using E-Z runner.

**5.** Cut a card circle measuring 4.5cm in diameter.

**6.** Cut out a star from design paper.

**7.** Attach the star onto the card circle using E-Z runner.