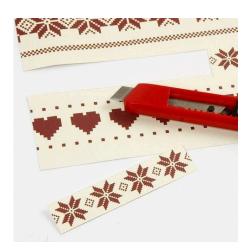

## Hoe werkt het

**1.** Cut a 7.5cm wide border from design paper.

**2.** Attach the border to the greeting card with E-Z runner.

**3.** Cut two 18cm long pieces and one 50cm long piece of striped cotton string.