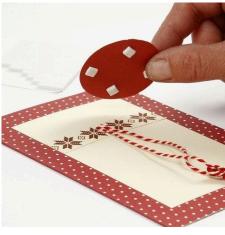

**4.** Make a tassel and attach it to the greeting card using E-Z runner.

**5.** Cut a card circle measuring 4.5cm in diameter.

**6.** Cut out a star from design paper.

**7.** Attach the star onto the card circle using E-Z runner.

**8.** Attach this to the greeting card with 3D foam pads.

**9.** Attach a wooden heart sticker and a self-adhesive rhinestone half-pearl. Decorate the peg for hanging with masking tape.