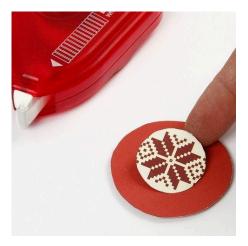

**4.** Make a tassel and attach it to the greeting card using E-Z runner.

**5.** Cut a card circle measuring 4.5cm in diameter.

**6.** Cut out a star from design paper.

**7.** Attach the star onto the card circle using E-Z runner.

**8.** Attach this to the greeting card with 3D foam pads.

**9.** Attach a wooden heart sticker and a self-adhesive rhinestone half-pearl. Decorate the peg for hanging with masking tape.