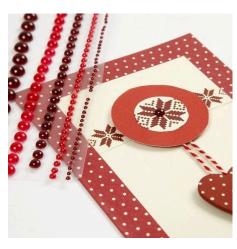

## A Christmas Card with Vivi Gade Design

v12808

Attach design card, design paper, stickers etc. to a blank greeting card (all from the Vivi Gade Design series) using 3D foam pads and an E-Z runner which is a dispenser with double-sided adhesive pre-cut strips. The peg is decorated with masking tape.

**8.** Attach this to the greeting card with 3D foam pads.

**9.** Attach a wooden heart sticker and a self-adhesive rhinestone half-pearl. Decorate the peg for hanging with masking tape.