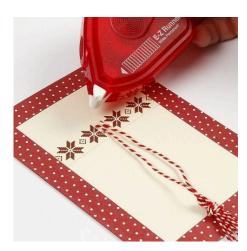

## Hoe werkt het

**1.** Cut a 7.5cm wide border from design paper.

**2.** Attach the border to the greeting card with E-Z runner.

**3.** Cut two 18cm long pieces and one 50cm long piece of striped cotton string.

**4.** Make a tassel and attach it to the greeting card using E-Z runner.

**5.** Cut a card circle measuring 4.5cm in diameter.

**6.** Cut out a star from design paper.

**7.** Attach the star onto the card circle using E-Z runner.