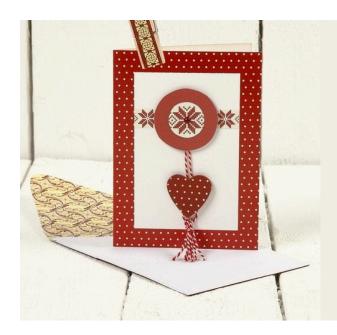

## A Christmas Card with Vivi Gade Design

v12808

Attach design card, design paper, stickers etc. to a blank greeting card (all from the Vivi Gade Design series) using 3D foam pads and an E-Z runner which is a dispenser with double-sided adhesive pre-cut strips. The peg is decorated with masking tape.