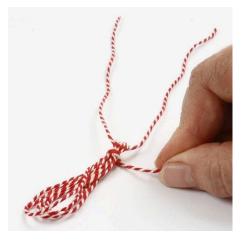

## Hoe werkt het

**1.** Cut a 7.5cm wide border from design paper.

**2.** Attach the border to the greeting card with E-Z runner.

**3.** Cut two 18cm long pieces and one 50cm long piece of striped cotton string.

**4.** Make a tassel and attach it to the greeting card using E-Z runner.

**5.** Cut a card circle measuring 4.5cm in diameter.

**6.** Cut out a star from design paper.

**7.** Attach the star onto the card circle using E-Z runner.