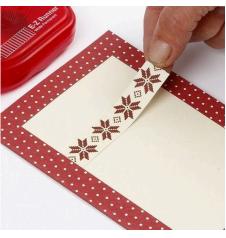

## Hoe werkt het

**1.** Cut a 7.5cm wide border from design paper.

**2.** Attach the border to the greeting card with E-Z runner.

**3.** Cut two 18cm long pieces and one 50cm long piece of striped cotton string.

**4.** Make a tassel and attach it to the greeting card using E-Z runner.

**5.** Cut a card circle measuring 4.5cm in diameter.

**6.** Cut out a star from design paper.

**7.** Attach the star onto the card circle using E-Z runner.