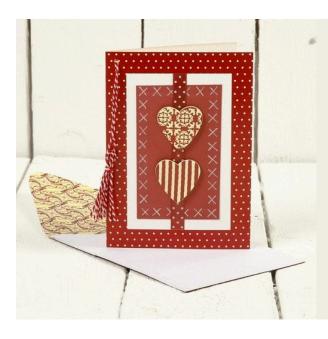

## A Christmas Card with Vivi Gade Design

## v12804

Decorative ribbons and self-adhesive wooden stickers are attached to a blank greeting card (all from the Vivi Gade Design series) using an E-Z runner which is a dispenser with double-sided adhesive pre-cut strips.

## Hoe werkt het

1. Cut a piece of red card measuring2. U5.5 x 10.5cm. Attach this to thestitcgreeting card using E-Z runner.red

**2.** Use a gel pen for drawing a cross stitch pattern along the edges of the red piece of card.

**3.** Cut a piece of decorative ribbon measuring 12cm. Attach this to the card using E-Z runner.

**4.** Finally attach the self-adhesive wooden stickers to the card.

**5.** Decorate the peg for hanging with self-adhesive masking tape.