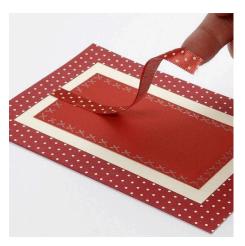

**3.** Cut a piece of decorative ribbon measuring 12cm. Attach this to the card using E-Z runner.

**4.** Finally attach the self-adhesive wooden stickers to the card.

**5.** Decorate the peg for hanging with self-adhesive masking tape.