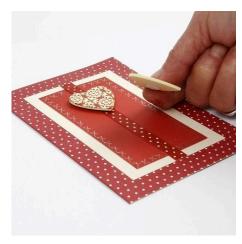

## v12804

Decorative ribbons and self-adhesive wooden stickers are attached to a blank greeting card (all from the Vivi Gade Design series) using an E-Z runner which is a dispenser with double-sided adhesive pre-cut strips.

## Hoe werkt het

1. Cut a piece of red card measuring2. U5.5 x 10.5cm. Attach this to thestitcgreeting card using E-Z runner.red

**2.** Use a gel pen for drawing a cross stitch pattern along the edges of the red piece of card.

**3.** Cut a piece of decorative ribbon measuring 12cm. Attach this to the card using E-Z runner.

**4.** Finally attach the self-adhesive wooden stickers to the card.

**5.** Decorate the peg for hanging with self-adhesive masking tape.