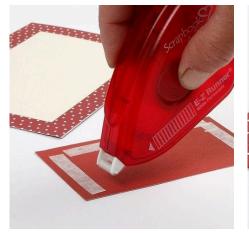

## Hoe werkt het

1. Cut a piece of red card measuring2. U5.5 x 10.5cm. Attach this to thestitcgreeting card using E-Z runner.red

**2.** Use a gel pen for drawing a cross stitch pattern along the edges of the red piece of card.

**3.** Cut a piece of decorative ribbon measuring 12cm. Attach this to the card using E-Z runner.

**4.** Finally attach the self-adhesive wooden stickers to the card.

**5.** Decorate the peg for hanging with self-adhesive masking tape.