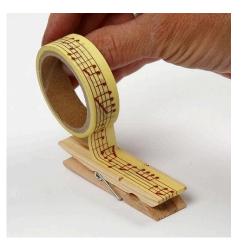

**3.** Cut a piece of decorative ribbon measuring 12cm. Attach this to the card using E-Z runner.

**4.** Finally attach the self-adhesive wooden stickers to the card.

**5.** Decorate the peg for hanging with self-adhesive masking tape.