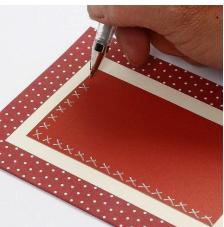

## Hoe werkt het

1. Cut a piece of red card measuring2. U5.5 x 10.5cm. Attach this to thestitcgreeting card using E-Z runner.red

**2.** Use a gel pen for drawing a cross stitch pattern along the edges of the red piece of card.