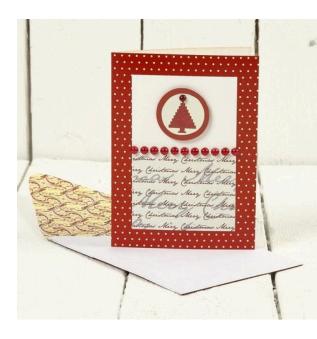

## A Christmas Card with Vivi Gade Design

## v12805

Attach design paper, self-adhesive rhinestone half-pearls etc. to a blank greeting card (all from Vivi Gade Design series) using 3D foam pads and an E-Z runner; a dispenser with double-sided adhesive pre-cut strips. Decorate the peg with masking tape.