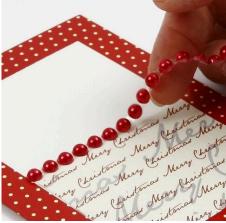

## Hoe werkt het

**1.** Cut a piece of design paper measuring 7.5 x 6cm. Attach it to the greeting card with E-Z runner.

**2.** Attach self-adhesive rhinestone half-pearls over the joint.

**3.** Cut a circle from red card and attach it to the greeting card with E-Z runner.