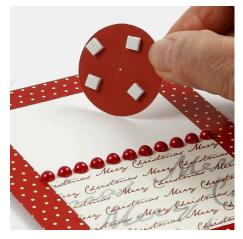

## Hoe werkt het

**1.** Cut a piece of design paper measuring 7.5 x 6cm. Attach it to the greeting card with E-Z runner.

**2.** Attach self-adhesive rhinestone half-pearls over the joint.

**3.** Cut a circle from red card and attach it to the greeting card with E-Z runner.

**4.** Cut out a pattern and attach it using E-Z runner. Finish with a self-adhesive rhinestone half-pearl at the top.

**5.** Decorate the peg for hanging with self-adhesive masking tape.