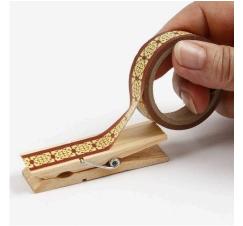

**4.** Cut out a pattern and attach it using E-Z runner. Finish with a self-adhesive rhinestone half-pearl at the top.

**5.** Decorate the peg for hanging with self-adhesive masking tape.