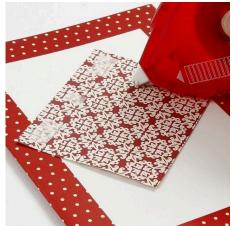

## Hoe werkt het

**1.** Cut a piece of design paper measuring 7.5 x 6cm. Attach it to the greeting card with E-Z runner.

**2.** Attach self-adhesive rhinestone half-pearls over the joint.

**3.** Cut a circle from red card and attach it to the greeting card with E-Z runner.