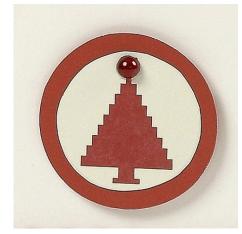

## Hoe werkt het

**1.** Cut a piece of design paper measuring 7.5 x 6cm. Attach it to the greeting card with E-Z runner.

**2.** Attach self-adhesive rhinestone half-pearls over the joint.

**3.** Cut a circle from red card and attach it to the greeting card with E-Z runner.

**4.** Cut out a pattern and attach it using E-Z runner. Finish with a self-adhesive rhinestone half-pearl at the top.

**5.** Decorate the peg for hanging with self-adhesive masking tape.