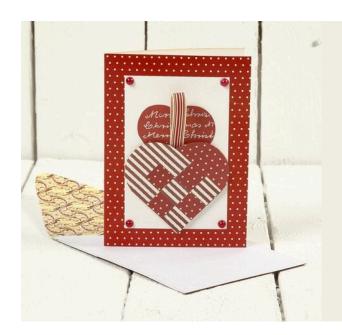

## A Christmas Card with Vivi Gade Design

v12806

Attach design paper, self-adhesive rhinestone half-pearls etc. to a blank greeting card (all from Vivi Gade Design series) using 3D foam pads and an E-Z runner; a dispenser with double-sided adhesive pre-cut strips. Decorate the peg with masking tape.

## Hoe werkt het

**1.** Cut two individual hearts for weaving using the template. Weave them and secure them using E-Z runner.

2. Cut a heart and write text with a gel pen. Attach the card onto the card using E-Z runner. Attach a handle to the woven heart and then attach the heart onto the card using 3D foam pads. Attach self-adhesive rhinestone half-pearls in each corner.

**3.** Decorate the peg for hanging with self-adhesive masking tape.