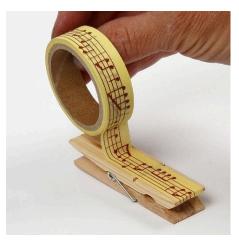

## A Christmas Card with Vivi Gade Design

v12806

Attach design paper, self-adhesive rhinestone half-pearls etc. to a blank greeting card (all from Vivi Gade Design series) using 3D foam pads and an E-Z runner; a dispenser with double-sided adhesive pre-cut strips. Decorate the peg with masking tape.

## Hoe werkt het



**1.** Cut two individual hearts for weaving using the template. Weave them and secure them using E-Z runner.



2. Cut a heart and write text with a gel pen. Attach the card onto the card using E-Z runner. Attach a handle to the woven heart and then attach the heart onto the card using 3D foam pads. Attach self-adhesive rhinestone half-pearls in each corner.



**3.** Decorate the peg for hanging with self-adhesive masking tape.