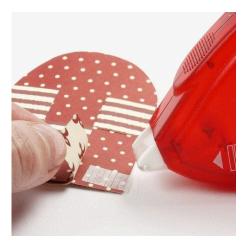

## Hoe werkt het

**1.** Cut two individual hearts for weaving using the template. Weave them and secure them using E-Z runner.

2. Cut a heart and write text with a gel pen. Attach the card onto the card using E-Z runner. Attach a handle to the woven heart and then attach the heart onto the card using 3D foam pads. Attach self-adhesive rhinestone half-pearls in each corner.