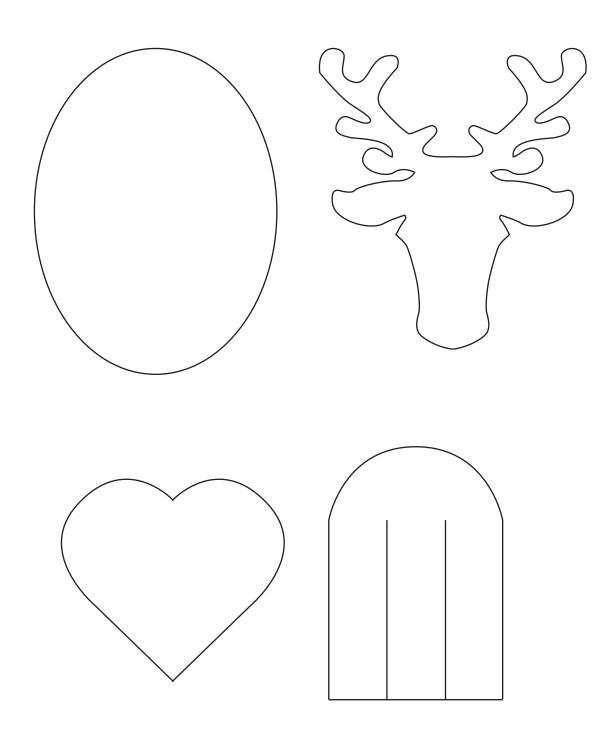

## Hoe werkt het

**1.** Cut two individual hearts for weaving using the template. Weave them and secure them using E-Z runner.

2. Cut a heart and write text with a gel pen. Attach the card onto the card using E-Z runner. Attach a handle to the woven heart and then attach the heart onto the card using 3D foam pads. Attach self-adhesive rhinestone half-pearls in each corner.