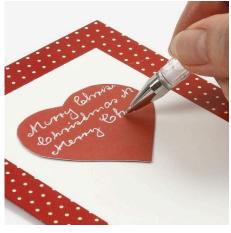

## Hoe werkt het

**1.** Cut two individual hearts for weaving using the template. Weave them and secure them using E-Z runner.

2. Cut a heart and write text with a gel pen. Attach the card onto the card using E-Z runner. Attach a handle to the woven heart and then attach the heart onto the card using 3D foam pads. Attach self-adhesive rhinestone half-pearls in each corner.