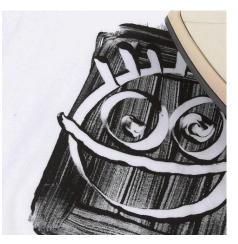

**4.** Now transfer the sheet of hard plastic foil with the paint design onto the fabric.

**5.** Press lightly on the whole of the sheet. Let the transferred design dry for 24 hours.

**6.** Fix the finished fabric with an iron for approx. 3 minutes at a temperature suitable for cotton. Put a piece of grease proof paper between the fabric and the iron when fixing with an iron.