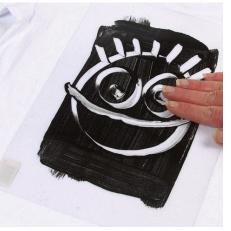

**4.** Now transfer the sheet of hard plastic foil with the paint design onto the fabric.

**5.** Press lightly on the whole of the sheet. Let the transferred design dry for 24 hours.

**6.** Fix the finished fabric with an iron for approx. 3 minutes at a temperature suitable for cotton. Put a piece of grease proof paper between the fabric and the iron when fixing with an iron.