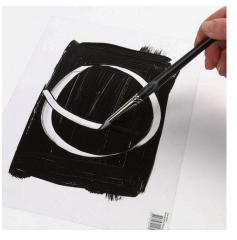

Hoe werkt het

**1.** Place paper or card underneath the fabric, which is placed on a hard surface.

**2.** Apply some Textil Color fabric paint onto a sheet of hard plastic foil.

**3.** Scratch a pattern or design into the wet paint using an Artist Line rubber brush. Remember that any text must be written in its mirror-image.