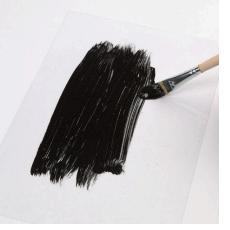

Hoe werkt het

**1.** Place paper or card underneath the fabric, which is placed on a hard surface.

**2.** Apply some Textil Color fabric paint onto a sheet of hard plastic foil.

**3.** Scratch a pattern or design into the wet paint using an Artist Line rubber brush. Remember that any text must be written in its mirror-image.