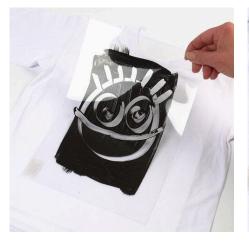

**4.** Now transfer the sheet of hard plastic foil with the paint design onto the fabric.

**5.** Press lightly on the whole of the sheet. Let the transferred design dry for 24 hours.

**6.** Fix the finished fabric with an iron for approx. 3 minutes at a temperature suitable for cotton. Put a piece of grease proof paper between the fabric and the iron when fixing with an iron.