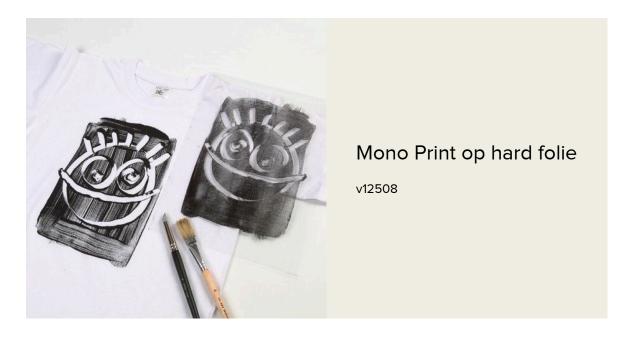

Hoe werkt het

**1.** Place paper or card underneath the fabric, which is placed on a hard surface.

**2.** Apply some Textil Color fabric paint onto a sheet of hard plastic foil.

**3.** Scratch a pattern or design into the wet paint using an Artist Line rubber brush. Remember that any text must be written in its mirror-image.

**4.** Now transfer the sheet of hard plastic foil with the paint design onto the fabric.

**5.** Press lightly on the whole of the sheet. Let the transferred design dry for 24 hours.

**6.** Fix the finished fabric with an iron for approx. 3 minutes at a temperature suitable for cotton. Put a piece of grease proof paper between the fabric and the iron when fixing with an iron.